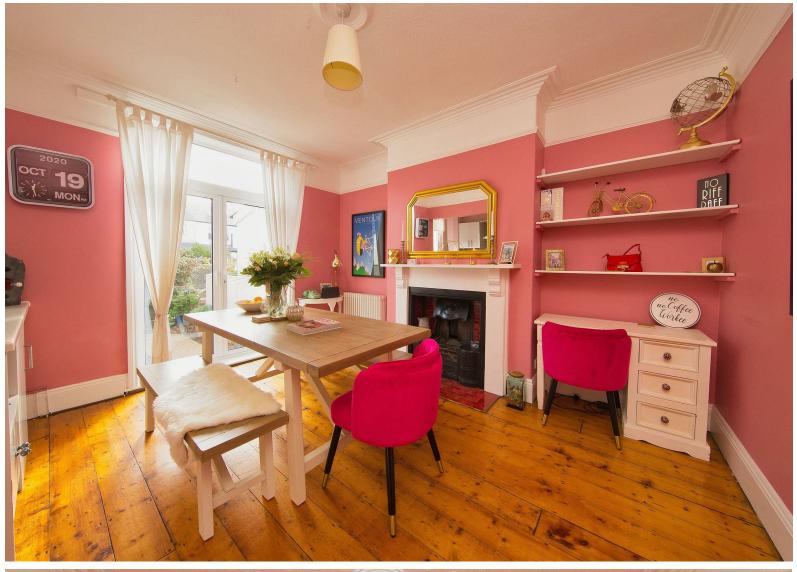

#### Kitchen Diner

5.59m x 4.20 (18'4" x 13'9")

Ysgol Gyfun Gymraeg Bro Edern (year 2019-20)

Jeffrey Ross are pleased to bring to the market this beautifully presented 3 bedroom family home located just a short stroll from local shops, coffee houses and parks in Penylan and Roath. Internally, you have a spacious entrance hall, light bay-fronted lounge with a lovely original period fire, open plan and light kitchen diner with french doors onto the rear garden. To the first floor there are three bedrooms and a family bathroom. outside there is a good size for the area rear garden with rear lane access.

- Immaculate Condition
- Open Plan Kitchen / Diner
- · Rear Lane Access
- Period Features
- Freehold

sq ft