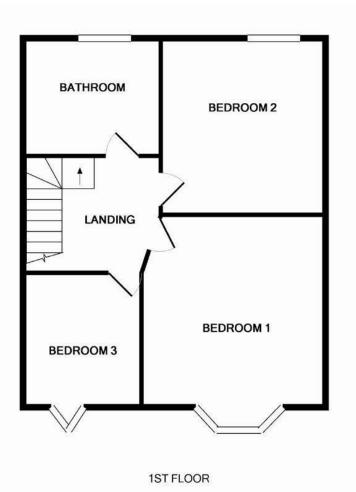

#### Landing

#### Bedroom One

3.66m x 4.48m (12'0" x 14'8")

#### Bedroom Two

3.31m x 4.23m (10'10" x 13'10")

#### **Bedroom Three**

1.95m x 2.76m (6'4" x 9'0")

#### **Bathroom**

2.22m x 1.84m (7'3" x 6'0")