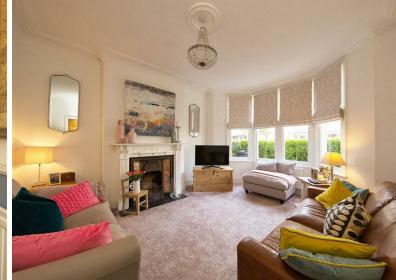

#### Lounge

3.70m x 4.46m (12'1" x 14'7")

Ysgol Gyfun Gymraeg Bro Edern (year 2019-20)

Jeffrey Ross are pleased to bring to the market this beautifully presented 3 bedroom family home located just a short stroll from local shops, coffee houses and parks in Penylan and Roath. Internally, you have a spacious entrance hall, light bay-fronted lounge with a lovely original period fire, open plan and light kitchen diner with french doors onto the rear garden. To the first floor there are three bedrooms and a family bathroom. outside there is a good size for the area rear garden with rear lane access.

- Immaculate Condition
- Open Plan Kitchen / Diner
- · Rear Lane Access
- Period Features
- Freehold

sq ft