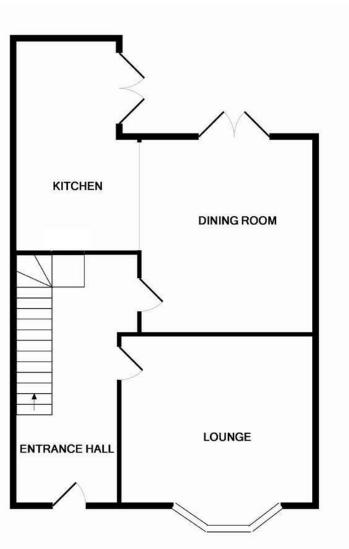

**GROUND FLOOR** 

Whilst every attempt has been made to ensure the accuracy of the floor plan contained here, measurements of doors, windows, rooms and any other items are approximate and no responsibility is taken for any error, omission, or mis-statement. This plan is for illustrative purposes only and should be used as such by any prospective purchaser. The services, systems and appliances shown have not been tested and no guarantee as to their operability or efficiency can be given

#### **Entrance Hall**

#### Lounge

3.70m x 4.46m (12'1" x 14'7")

#### Kitchen Diner

5.59m x 4.20 (18'4" x 13'9")