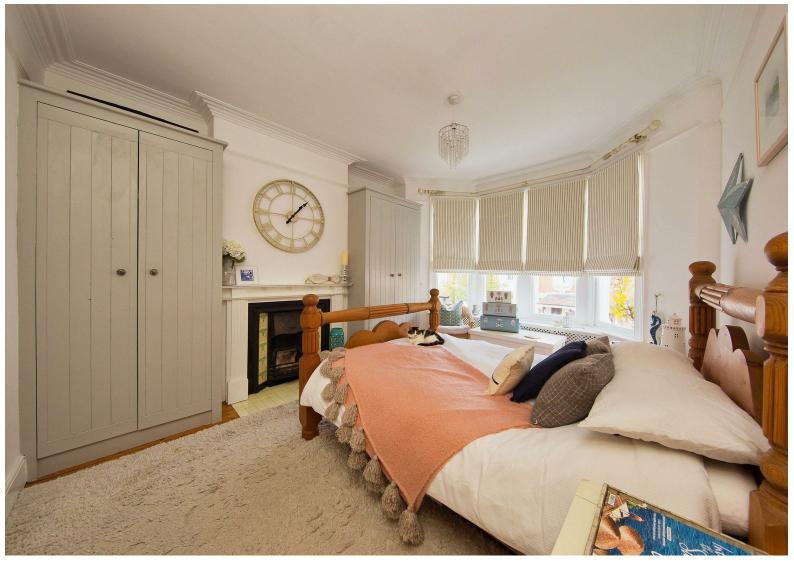

#### Bedroom One

3.66m x 4.48m (12'0" x 14'8")

#### Bedroom Two

3.31m x 4.23m (10'10" x 13'10")

#### **Bedroom Three**

1.95m x 2.76m (6'4" x 9'0")