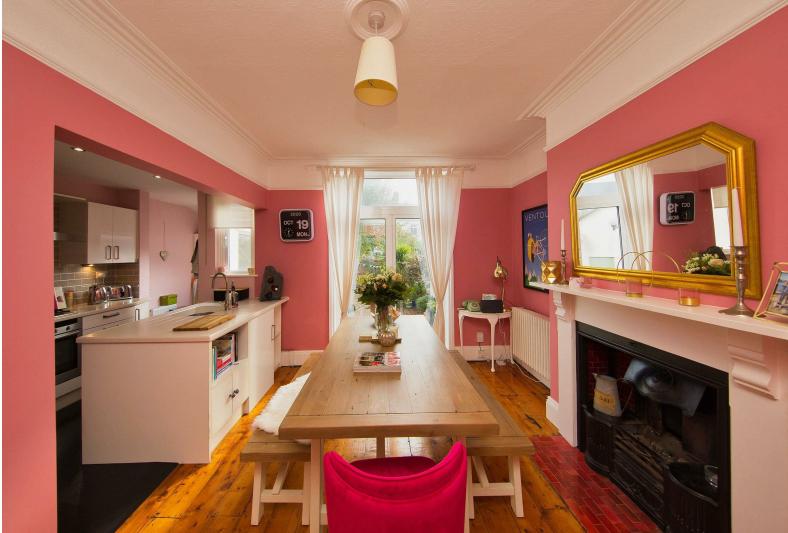

#### Kitchen Diner

5.59m x 4.20 (18'4" x 13'9")

Ysgol Gyfun Gymraeg Bro Edern (year 2019-20)

Jeffrey Ross are pleased to bring to the market this beautifully presented 3 bedroom family home located just a short stroll from local shops, coffee houses and parks in Penylan and Roath. Internally, you have a spacious entrance hall, light bay-fronted lounge with a lovely original period fire, open plan and light kitchen diner with french doors onto the rear garden. To the first floor there are three bedrooms and a family bathroom. outside there is a good size for the area rear garden with rear lane access.

- Immaculate Condition
- Open Plan Kitchen / Diner
- · Rear Lane Access
- Period Features
- Freehold

sq ft