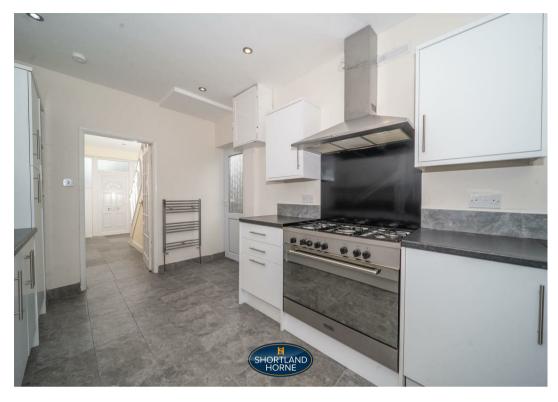

# St. Martins Road CV3 6EU

SPACIOUS FAMILY HOME WITH NO UPWARD CHAIN LOCATED IN THE FINHAM PARK SCHOOL CATCHMENT AREA SET ON A VERY GENEROUS PLOT.

This lovely three bedroom semi-detached property is conveniently located to the A45, Jaguar Landrover, Schools and shops with the ground floor offering an entrance hallway, 29ft lounge/diner and a newly fitted kitchen with an integrated oven with gas hob. On the first floor you will find two double bedrooms, a single bedroom and a family bathroom with a separate W/C. Outside to the front of the property is a gravelled front garden and to the rear is a fully enclosed lawned garden with a brick built outside W/C and garage with a block paved driveway providing parking for several vehicles.

# Dimensions

GROUND FLOOR

**Entrance Hallway** 

Lounge/Diner

8.97m x 3.61m

Kitchen

4.34m x 2.67m

FIRST FLOOR