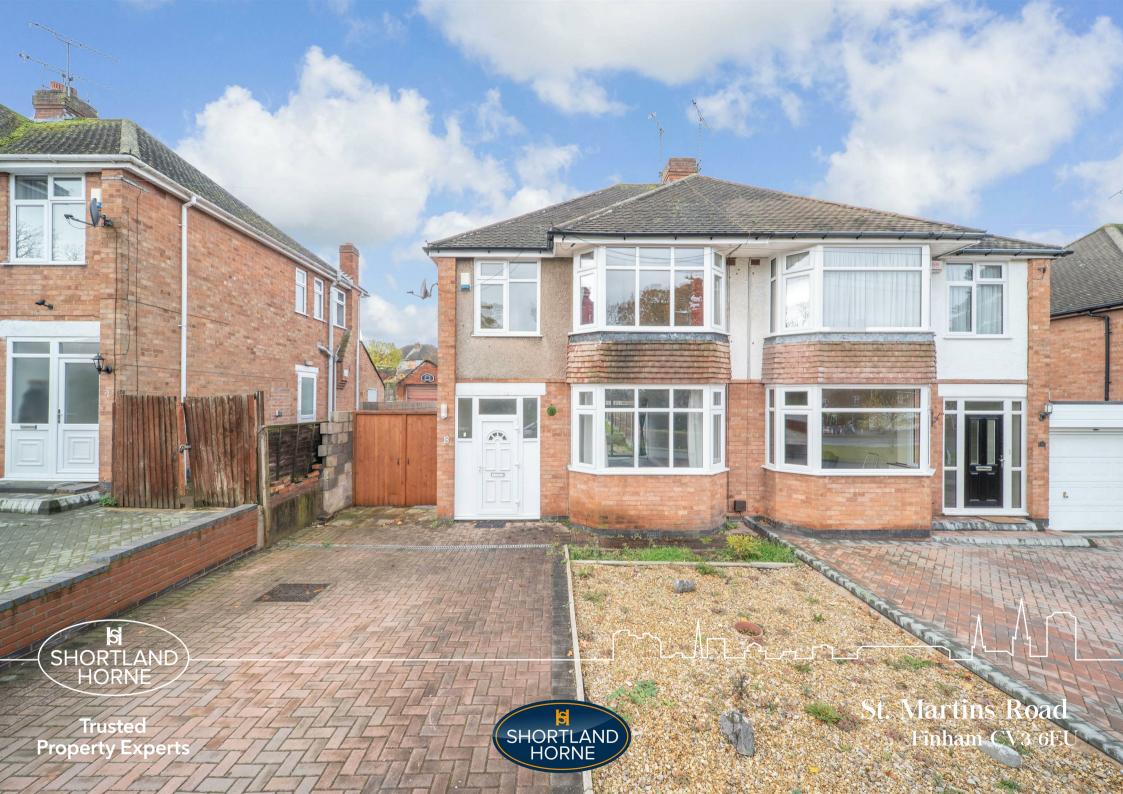

# St. Martins Road CV3 6EU

SPACIOUS FAMILY HOME WITH NO UPWARD CHAIN LOCATED IN THE FINHAM PARK SCHOOL CATCHMENT AREA SET ON A VERY GENEROUS PLOT.

This lovely three bedroom semi-detached property is conveniently located to the A45, Jaguar Landrover, Schools and shops with the ground floor offering an entrance hallway, 29ft lounge/diner and a newly fitted kitchen with an integrated oven with gas hob. On the first floor you will find two double bedrooms, a single bedroom and a family bathroom with a separate W/C. Outside to the front of the property is a gravelled front garden and to the rear is a fully enclosed lawned garden with a brick built outside W/C and garage with a block paved driveway providing parking for several vehicles.