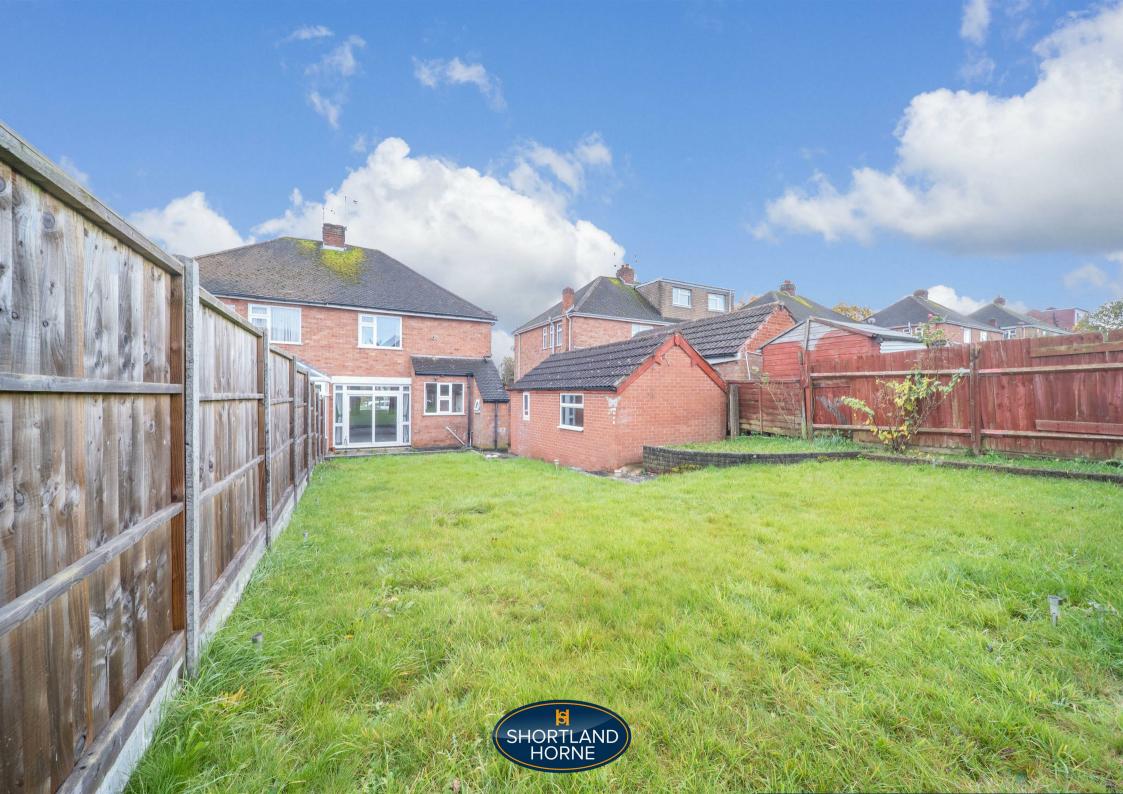

# St. Martins Road CV3 6EU

SPACIOUS FAMILY HOME WITH NO UPWARD CHAIN LOCATED IN THE FINHAM PARK SCHOOL CATCHMENT AREA SET ON A VERY GENEROUS PLOT.

This lovely three bedroom semi-detached property is conveniently located to the A45, Jaguar Landrover, Schools and shops with the ground floor offering an entrance hallway, 29ft lounge/diner and a newly fitted kitchen with an integrated oven with gas hob. On the first floor you will find two double bedrooms, a single bedroom and a family bathroom with a separate W/C. Outside to the front of the property is a gravelled front garden and to the rear is a fully enclosed lawned garden with a brick built outside W/C and garage with a block paved driveway providing parking for several vehicles.