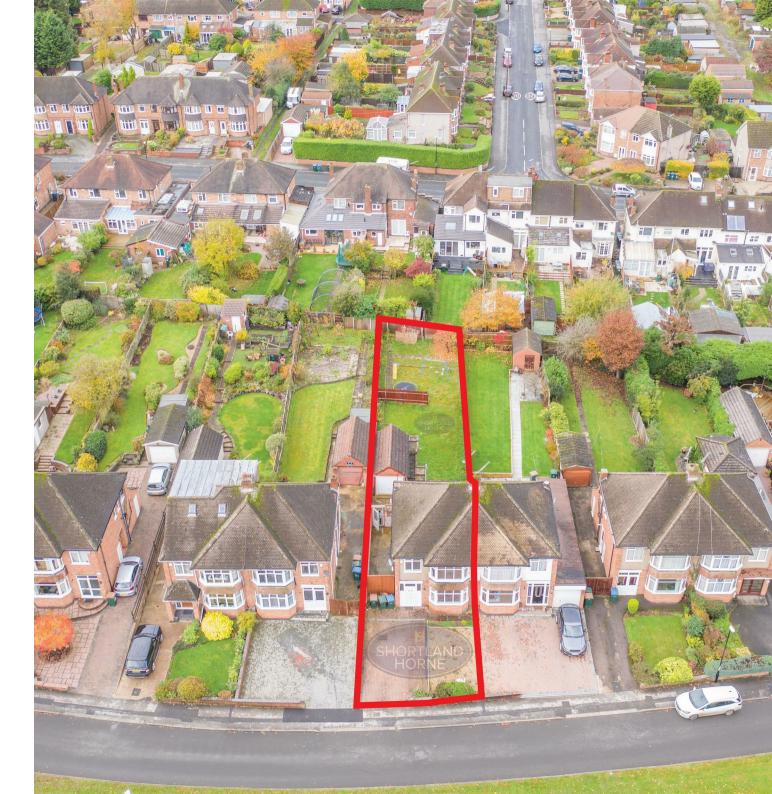

# St. Martins Road CV3 6EU

SPACIOUS FAMILY HOME WITH NO UPWARD CHAIN LOCATED IN THE FINHAM PARK SCHOOL CATCHMENT AREA SET ON A VERY GENEROUS PLOT.

This lovely three bedroom semi-detached property is conveniently located to the A45, Jaguar Landrover, Schools and shops with the ground floor offering an entrance hallway, 29ft lounge/diner and a newly fitted kitchen with an integrated oven with gas hob. On the first floor you will find two double bedrooms, a single bedroom and a family bathroom with a separate W/C. Outside to the front of the property is a gravelled front garden and to the rear is a fully enclosed lawned garden with a brick built outside W/C and garage with a block paved driveway providing parking for several vehicles.

## **Location Map**