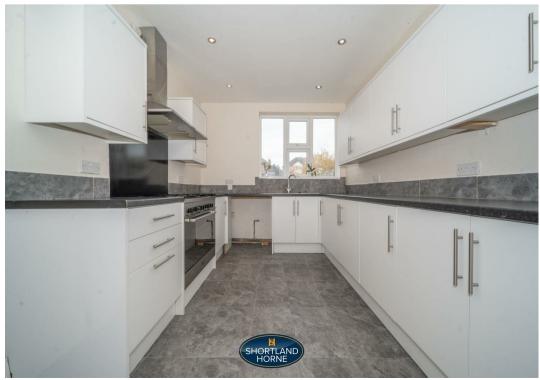

# St. Martins Road CV3 6EU

SPACIOUS FAMILY HOME WITH NO UPWARD CHAIN LOCATED IN THE FINHAM PARK SCHOOL CATCHMENT AREA SET ON A VERY GENEROUS PLOT.

This lovely three bedroom semi-detached property is conveniently located to the A45, Jaguar Landrover, Schools and shops with the ground floor offering an entrance hallway, 29ft lounge/diner and a newly fitted kitchen with an integrated oven with gas hob. On the first floor you will find two double bedrooms, a single bedroom and a family bathroom with a separate W/C. Outside to the front of the property is a gravelled front garden and to the rear is a fully enclosed lawned garden with a brick built outside W/C and garage with a block paved driveway providing parking for several vehicles.

# Dimensions

GROUND FLOOR

**Entrance Hallway** 

Lounge/Diner

8.97m x 3.61m

Kitchen

4.34m x 2.67m

FIRST FLOOR