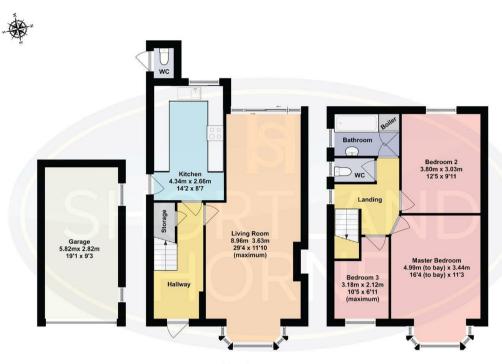

# Dimensions

GROUND FLOOR

**Entrance Hallway** 

Lounge/Diner

8.97m x 3.61m

Kitchen

4.34m x 2.67m

FIRST FLOOR

Bedroom One

4.98m x 3.45m

Bedroom Two

3.78m x 3.02m

Bedroom Three

2.41m x 2.11m

Family Bathroom

**6** shortland-horne.co.uk

#### Floor Plan

TOTAL FLOOR AREA 106.50 sq m / 1146.35 sq ft

DISCLAIMER - Floor plans shown are for general guidance only. Whilst every attempt has been made t ensure that the floorplan measurements are as accurate as possible, they are for illustrative purposes or

### Total area: 1149.35 sq ft