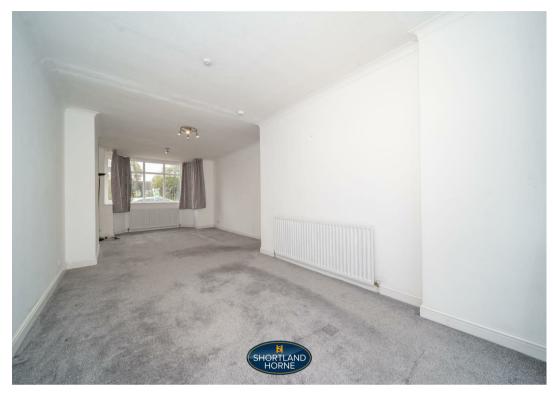

# Dimensions

GROUND FLOOR

**Entrance Hallway** 

Lounge/Diner

8.97m x 3.61m

Kitchen

4.34m x 2.67m

FIRST FLOOR