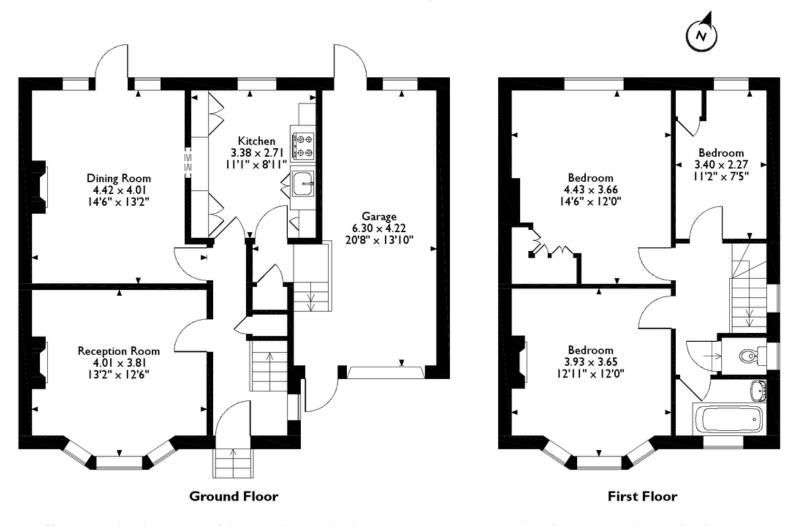

## 30 Vincent Road, Coulsdon

Please note that the location of doors, windows and other items are approximate and this floorplan is to be used for illustrative purposes only. Unauthorized reproduction is prohibited.