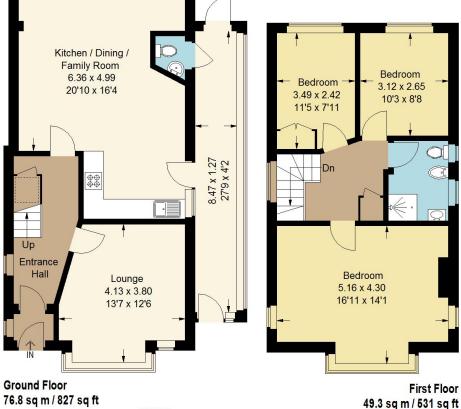

## Placehouse Lane, Old Coulsdon, CR5

Approximate Gross Internal Area 126.1 sq m / 1357 sq ft

Illustration for identification purposes only, measurements are approximate, not to scale. floorplansUsketch.com © (ID709043)

= Reduced headroom below 1.5 m / 5'0