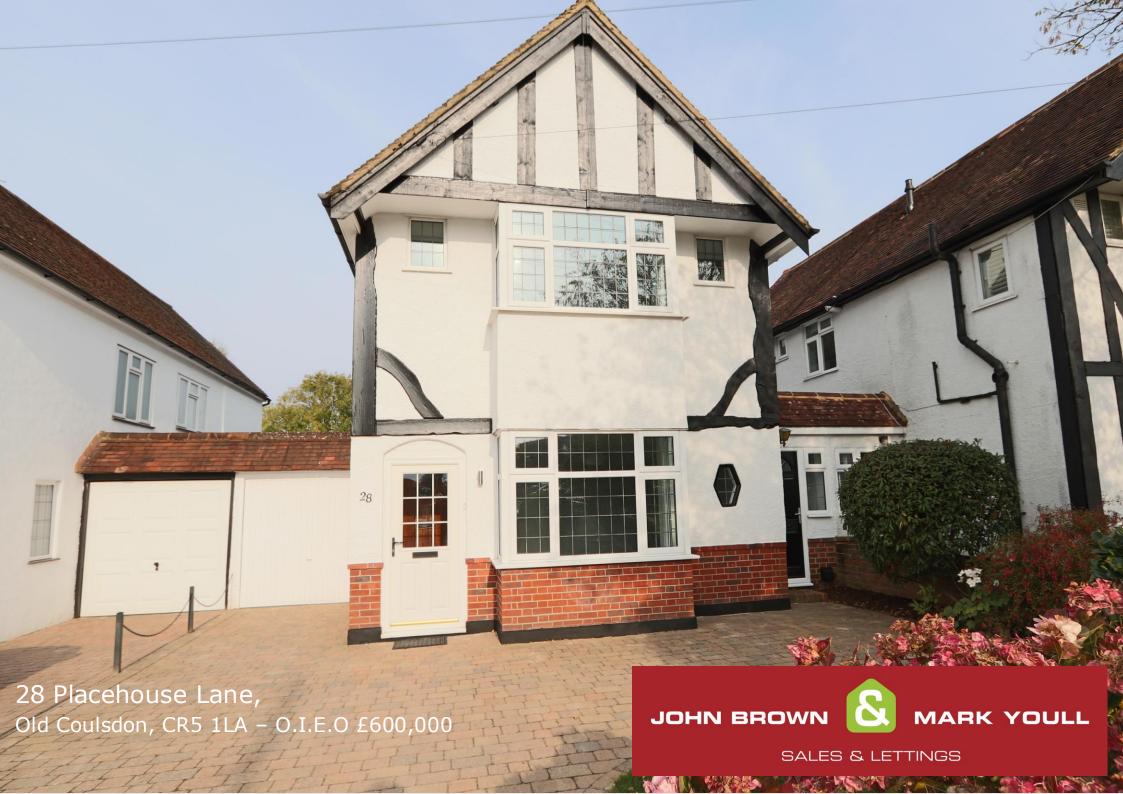

With NO ONWARD CHAIN this attractive and newly refurbished 1930's built detached house is placed in a prime level location offering deceptively spacious family accommodation and comprises of open plan kitchen, living dining area with bi-folding doors to large level rear garden, three good sized bedrooms. At the front of the property there is a paved drive for off street parking and a garage. Being situated on a completely level plot being within just two minutes' walk of the village centre with its local shopping parade, recreational park, library, choice of Churches and bus services etc. The area is well served by schools for all ages and open spaces of Coulsdon Common and Farthing Downs are close to hand. Old Coulsdon is well located for ease of access to the M23/25 motorways and Coulsdon South mainline station is within easy reach.

- Detached House
- Open Plan Living/Kitchen
- Separate Reception Room
- Three Good Sized Bedrooms
- New Kitchen
- Utility Room
- Driveway for Off Street Parking
- Garage
- Level Garden
- No Onward Chain