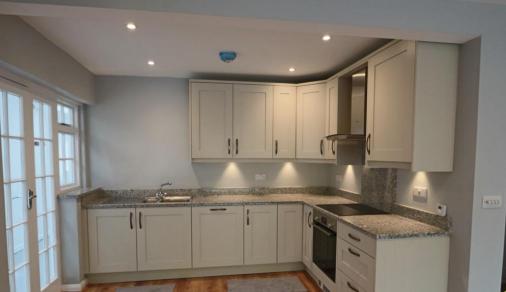

With NO ONWARD CHAIN this attractive and newly refurbished 1930's built detached house is placed in a prime level location offering deceptively spacious family accommodation and comprises of open plan kitchen, living dining area with bi-folding doors to large level rear garden, three good sized bedrooms. At the front of the property there is a paved drive for off street parking and a garage. Being situated on a completely level plot being within just two minutes' walk of the village centre with its local shopping parade, recreational park, library, choice of Churches and bus services etc. The area is well served by schools for all ages and open spaces of Coulsdon Common and Farthing Downs are close to hand. Old Coulsdon is well located for ease of access to the M23/25 motorways and Coulsdon South mainline station is within easy reach.

- Detached House
- Open Plan Living/Kitchen
- Separate Reception Room
- Three Good Sized Bedrooms
- New Kitchen
- Utility Room
- Driveway for Off Street Parking
- Garage
- Level Garden
- No Onward Chain