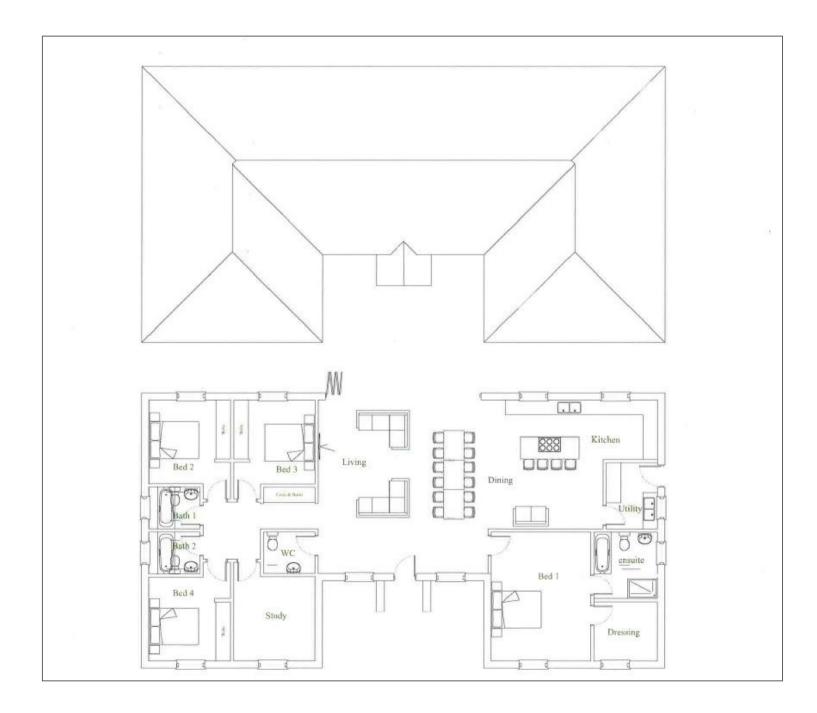

Plan not to scale—for identification purposes only.

Plan supplied by vendor.

### The Fairways, Brimfast Lane, Sidlesham Common, PO20 7PZ.

Situated in semi-rural surroundings some 3 ½ miles south of Chichester, a building plot (approx. 0.4 of an acre) with detailed planning consent for a detached 4 bedroomed ranch style bungalow extending to just over 1900 sq. ft.

## 4 bedroomed bungalow plot 20/00434/FUL