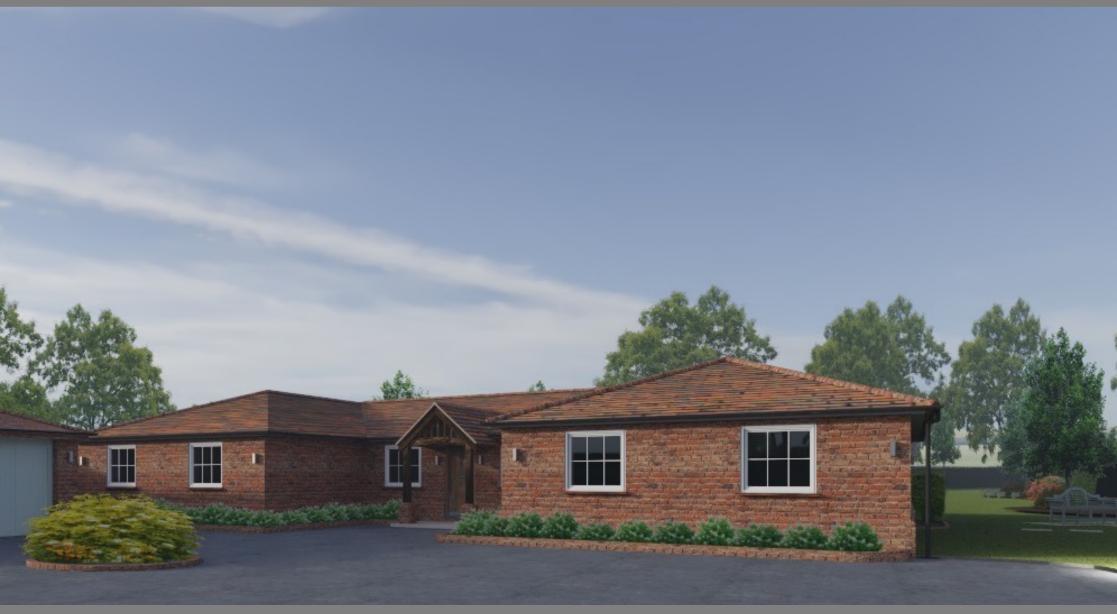

### The Fairways, Brimfast Lane, Sidlesham Common, PO20 7PZ.

Situated in semi-rural surroundings some 3 ½ miles south of Chichester, a building plot (approx. 0.4 of an acre) with detailed planning consent for a detached 4 bedroomed ranch style bungalow extending to just over 1900 sq. ft.

## 4 bedroomed bungalow plot 20/00434/FUL