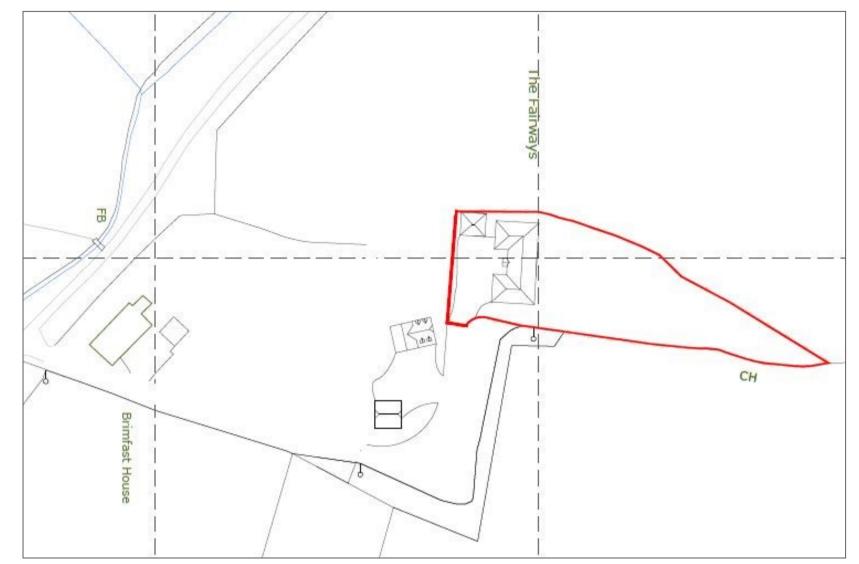

Plan not to scale—for identification purposes only.

Plan supplied by vendor.

### The Fairways, Brimfast Lane, Sidlesham Common, PO20 7PZ.

Situated in semi-rural surroundings some 3 ½ miles south of Chichester, a building plot (approx. 0.4 of an acre) with detailed planning consent for a detached 4 bedroomed ranch style bungalow extending to just over 1900 sq. ft.

## 4 bedroomed bungalow plot 20/00434/FUL