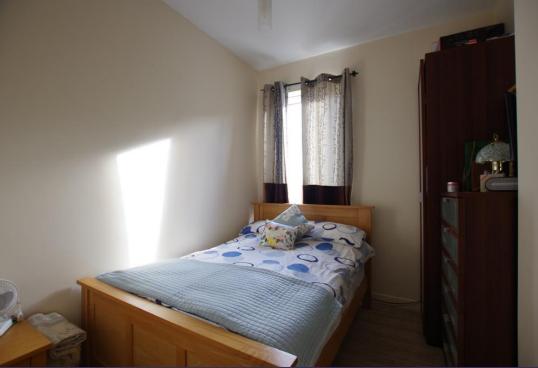

A rear lobby has an outer door and a door to a utility/cloakroom that has a low flush WC, wall hung wash basin, a chrome towel radiator and space and provision for washing machine.

On the first floor there are three generous sized bedrooms, the principal bedroom being particularly spacious in addition to a bathroom which has a modern white and chrome suite comprising pedestal wash basin, low flush WC and bath together with contrasting tiling.