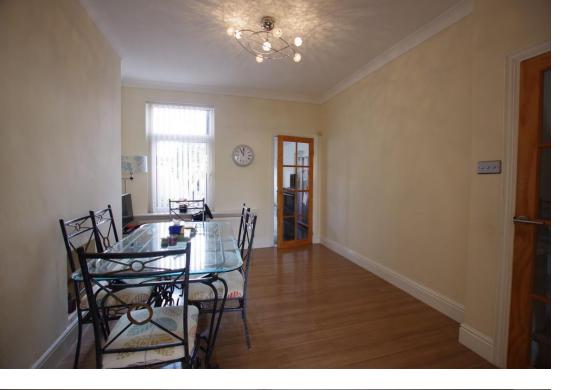

### Accommodation

Enclosed porch with front entrance door opens into the reception hall which has a superb Minton tiled floor and stairs rising to the first-floor landing.

A spacious open plan living and dining room has a front facing bay window and laminate floor.