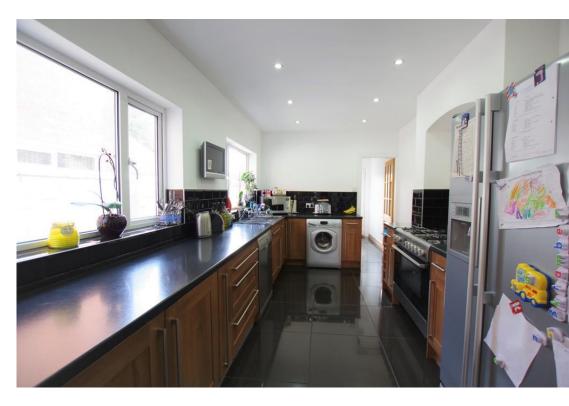

The splendid kitchen has an excellent range of modern units with stainless steel accessories, contrasting work surfaces incorporating a stainless-steel double bowl sink and drainer, ceramic tiled floor and a spacious under stairs pantry.