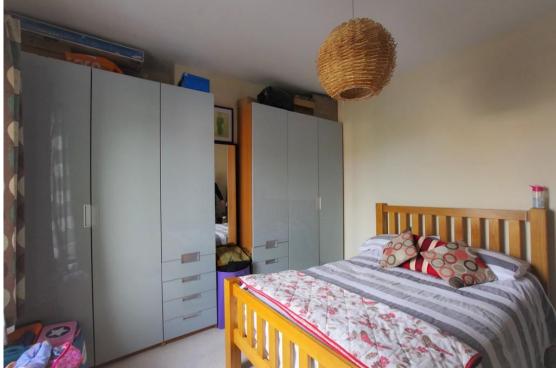

A rear lobby has an outer door and a door to a utility/cloakroom that has a low flush WC, wall hung wash basin, a chrome towel radiator and space and provision for washing machine.

On the first floor there are three generous sized bedrooms, the principal bedroom being particularly spacious in addition to a bathroom which has a modern white and chrome suite comprising pedestal wash basin, low flush WC and bath together with contrasting tiling.