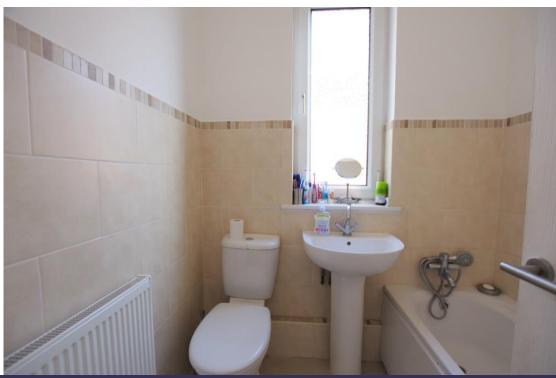

A rear lobby has an outer door and a door to a utility/cloakroom that has a low flush WC, wall hung wash basin, a chrome towel radiator and space and provision for washing machine.

On the first floor there are three generous sized bedrooms, the principal bedroom being particularly spacious in addition to a bathroom which has a modern white and chrome suite comprising pedestal wash basin, low flush WC and bath together with contrasting tiling.