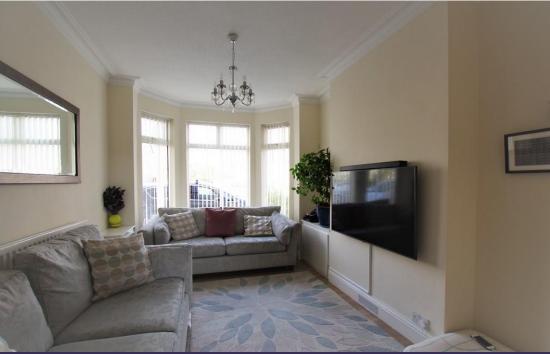

### Accommodation

Enclosed porch with front entrance door opens into the reception hall which has a superb Minton tiled floor and stairs rising to the first-floor landing.

A spacious open plan living and dining room has a front facing bay window and laminate floor.