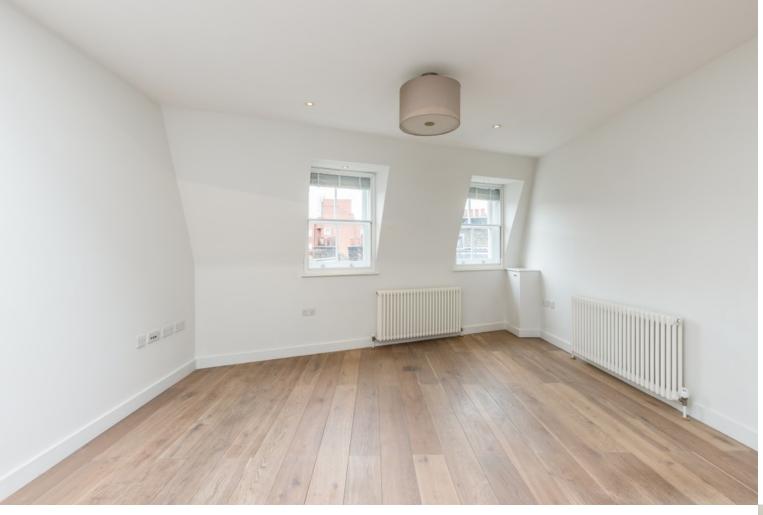

Recently refurbished, this one bedroom flat on the 4th floor of this period building is located in the heart of China Town.
Featuring one double bedroom with built in storage, modern shower room and an open plan reception/kitchen room with integrated appliances. The flat is available late March and is unfurnished, 3 year contract

### **WHAT WE LOVE**

Recently refurbished
Lots of natural light
Modern bathroom and kitchen
In the heart of the Chinatown district
Built in wardrobes.

### WHAT YOU NEED TO KNOW

Above Ku Bar
Walk up - 4th floor
Large bedroom
Wooden flooring throughout
Westminster Council Tax