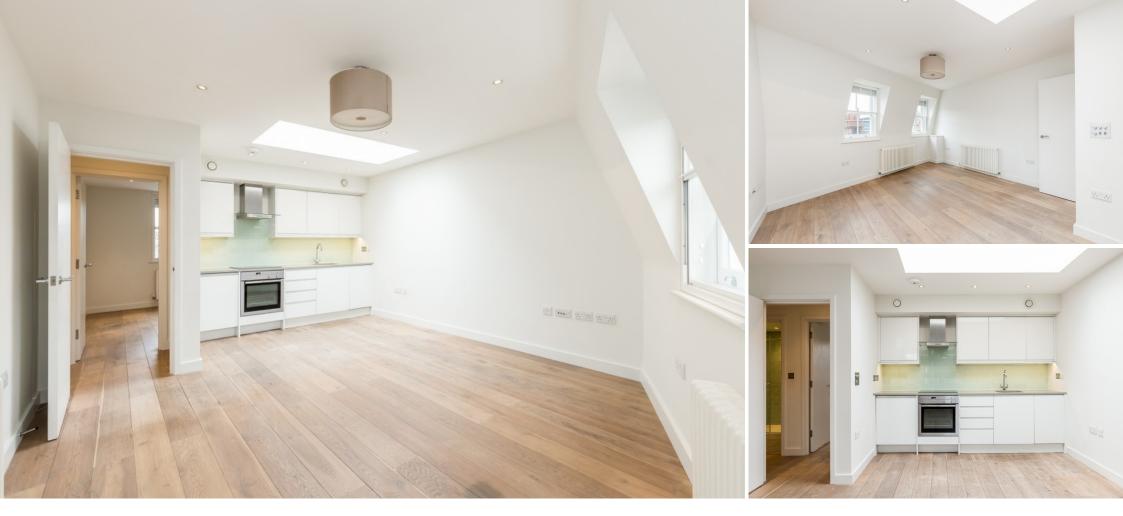

Recently refurbished, this one bedroom flat on the 4th floor of this period building is located in the heart of China Town.
Featuring one double bedroom with built in storage, modern shower room and an open plan reception/kitchen room with integrated appliances. The flat is available late March and is unfurnished, 3 year contract

### **WHAT WE LOVE**

Recently refurbished
Lots of natural light
Modern bathroom and kitchen
In the heart of the Chinatown district
Built in wardrobes.

### WHAT YOU NEED TO KNOW

Above Ku Bar
Walk up - 4th floor
Large bedroom
Wooden flooring throughout
Westminster Council Tax