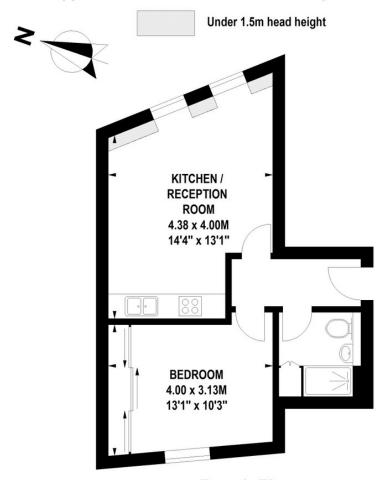

## Floorplan

# Lisle Street, WC2

## Approximate Gross Internal Area 41 sq m / 441 sq ft

**Fourth Floor** 

Floor Plan produced for Tavistock Bow by Mays Floorplans © . Tel 020 3397 4594
Illustration for identification purposes only, not to scale
All measurements are maximum, and include wardrobes and window bays where applicable