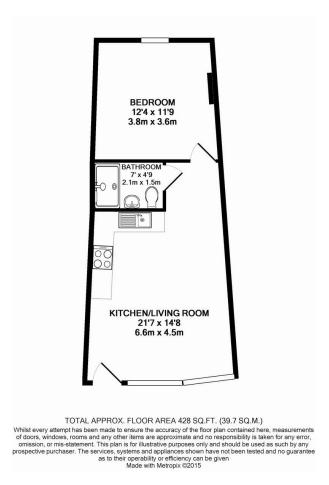

## **Property Summary**

\*INVESTMENT OPPERTUNITY\* \*CASH BUYERS ONLY\* HOP are pleased to present this modern property to market, ideally located close to the city center in the popular Twenty Twenty development. The property is currently achieving £675 PCM returning an attractive gross rental yield of 7.5% meaning it is a great property for a first-time investor or someone looking to add to their portfolio. The apartment is well located on the ground floor, with its own entrance door. The apartment benefits from lots of natural light and neutral décor and briefly comprises of a large double bedroom, shower room and spacious open plan kitchen/ living room. EPC E.