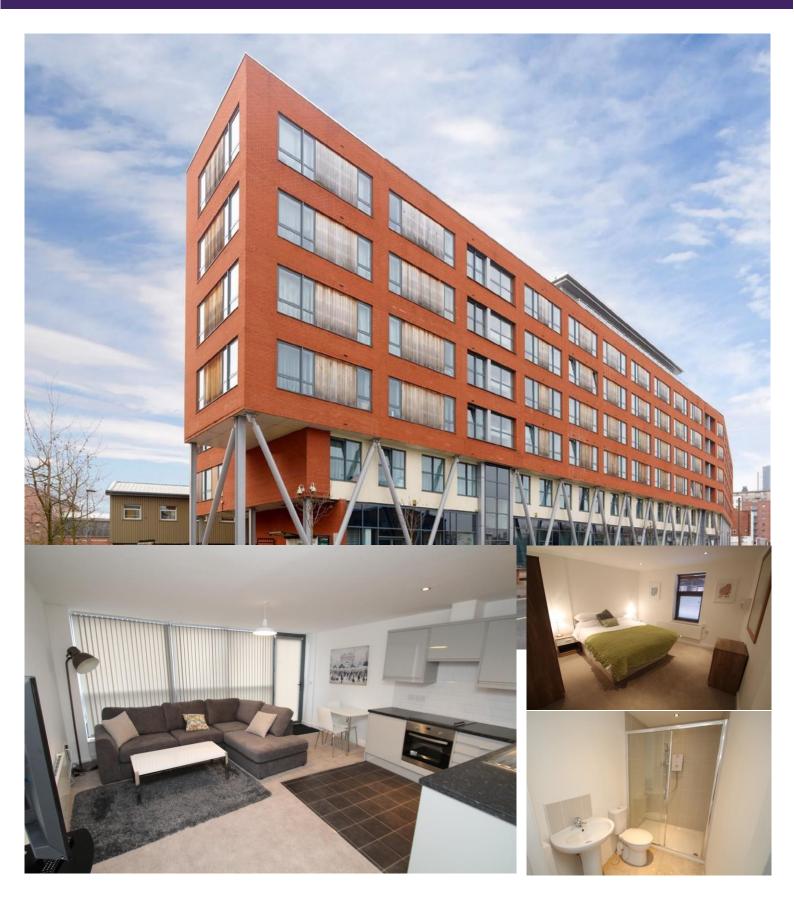

Twenty Twenty House Skinner Lane, Leeds, LS7 1BB

£105,000

## **Property Summary**

\*INVESTMENT OPPERTUNITY\* \*CASH BUYERS ONLY\* HOP are pleased to present this modern property to market, ideally located close to the city center in the popular Twenty Twenty development. The property is currently achieving £675 PCM returning an attractive gross rental yield of 7.5% meaning it is a great property for a first-time investor or someone looking to add to their portfolio. The apartment is well located on the ground floor, with its own entrance door. The apartment benefits from lots of natural light and neutral décor and briefly comprises of a large double bedroom, shower room and spacious open plan kitchen/ living room. EPC E.