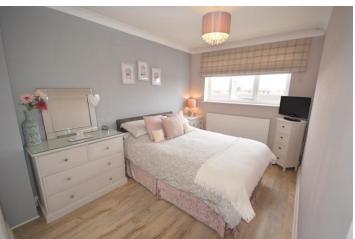

## BEDROOM 1

13' 1" x 8' 3" (3.99m x 2.53m) Double glazed window to front, radiator, fitted carpet, doors into;

#### BEDROOM 2

 $12' 10" \times 9' 4" (3.93m \times 2.86m)$  Double glazed window to rear, radiator.

#### BEDROOM 3

 $9'\ 10''\ x\ 6'\ 11''\ (3.02m\ x\ 2.12m)$  Double glazed window to rear, double radiator.