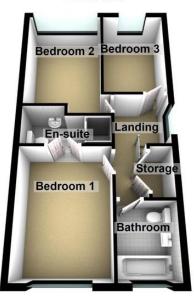

#### LANDING

Double glazed window to side, fitted carpet and built-ion storage cupboards.

## BEDROOM 1

13' 1" x 8' 3" (3.99m x 2.53m) Double glazed window to front, radiator, fitted carpet, doors into;

### ENSUITE

Fitted with a three-piece suite comprising; low-level WC, pedestal wash hand basin and step-shower cubicle..

#### BEDROOM 2

 $12' 10" \times 9' 4" (3.93m \times 2.86m)$  Double glazed window to rear, radiator.

#### BEDROOM 3

 $9'\ 10''\ x\ 6'\ 11''\ (3.02m\ x\ 2.12m)$  Double glazed window to rear, double radiator.

## BATHROOM

Fitted with a modern three-piece suite comprising; panelled bath, wash hand basin and low-level WC, tiled surround, double glazed window to front, heated towel rail.