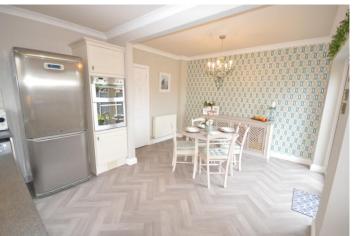

## KITCHEN/DINER

15' 6" x 15' 3" (4.74m x 4.66m) Double glazed french double doors to garden, open plan through to kitchen. Fitted with a matching range of base and eye level units with worktop space over and drawers, stainless steel sink unit with single drainer and mixer tap, built-in dishwasher, plumbing for washing machine, space for fridge/freezer, built-in oven, built-in four ring gas hob with extractor hood over, double glazed window to rear, vinyl flooring, double glazed door to side.