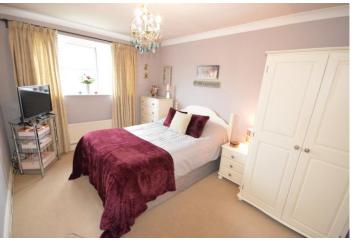

## BEDROOM 1

13' 1" x 8' 3" (3.99m x 2.53m) Double glazed window to front, radiator, fitted carpet, doors into;