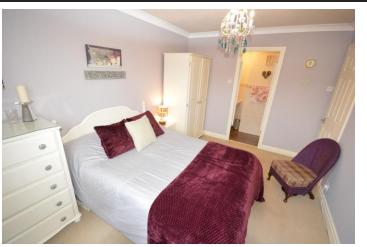

## BEDROOM 1

13' 1" x 8' 3" (3.99m x 2.53m) Double glazed window to front, radiator, fitted carpet, doors into;

### ENSUITE

Fitted with a three-piece suite comprising; low-level WC, pedestal wash hand basin and step-shower cubicle..