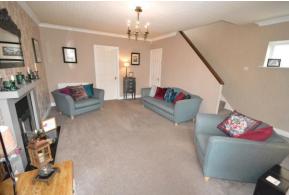

### LIVING ROOM

 $17' 4" \times 15' 5" (5.3m \times 4.71m)$  Double glazed window to front, two double radiators, fitted carpet, feature fireplace, staircase leading to first floor, door into;