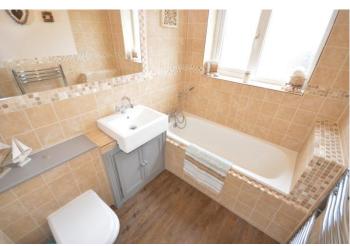

## BATHROOM

Fitted with a modern three-piece suite comprising; panelled bath, wash hand basin and low-level WC, tiled surround, double glazed window to front, heated towel rail.