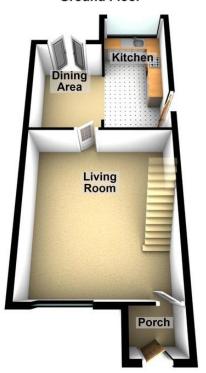

### PORCH

Double glazed door to front, door leading into living room.

### LIVING ROOM

 $17' 4" \times 15' 5" (5.3m \times 4.71m)$  Double glazed window to front, two double radiators, fitted carpet, feature fireplace, staircase leading to first floor, door into;

## KITCHEN/DINER

15' 6" x 15' 3" (4.74m x 4.66m) Double glazed french double doors to garden, open plan through to kitchen. Fitted with a matching range of base and eye level units with worktop space over and drawers, stainless steel sink unit with single drainer and mixer tap, built-in dishwasher, plumbing for washing machine, space for fridge/freezer, built-in oven, built-in four ring gas hob with extractor hood over, double glazed window to rear, vinyl flooring, double glazed door to side.