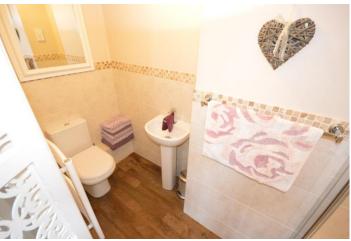

### ENSUITE

Fitted with a three-piece suite comprising; low-level WC, pedestal wash hand basin and step-shower cubicle..