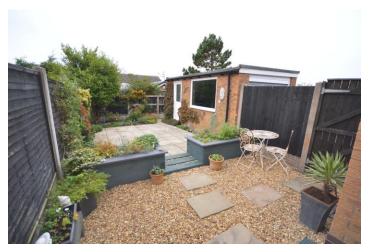

## **GARDENS**

To the front of the property is a lawned garden with planted border and driveway providing off-road parking for multiple vehicles. The rear garden is a beautiful west-facing space. Paved for low-maintenance with surrounding well stocked planted borders, gravelled patio and gated side access.