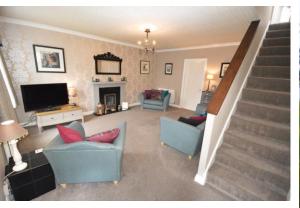

### LIVING ROOM

 $17' 4" \times 15' 5" (5.3m \times 4.71m)$  Double glazed window to front, two double radiators, fitted carpet, feature fireplace, staircase leading to first floor, door into;