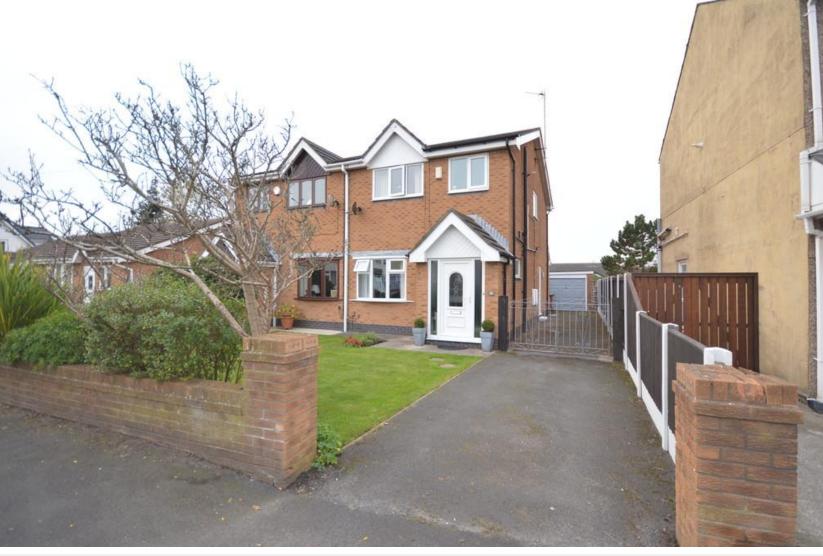

# Midgeland Road, South Shore, FY4

BEAUTIFUL THREE BEDROOM SEMI-DETACHED HOUSE - SPACIOUS LOUNGE - MODERN OPEN-PLAN KITCHEN DINER ONTO WEST-FACING REAR GARDEN - EN-SUITE TO MAIN BEDROOM - GORGEOUS FAMILY BATHROOM - DOUBLE GLAZING - GAS CENTRAL HEATING - DRIVEWAY - GARAGE - EXCELLENT ACCESS TO M55 MOTORWAY - VIEWING RECOMMENDED.

## **GARDENS**

To the front of the property is a lawned garden with planted border and driveway providing off-road parking for multiple vehicles. The rear garden is a beautiful west-facing space. Paved for low-maintenance with surrounding well stocked planted borders, gravelled patio and gated side access.