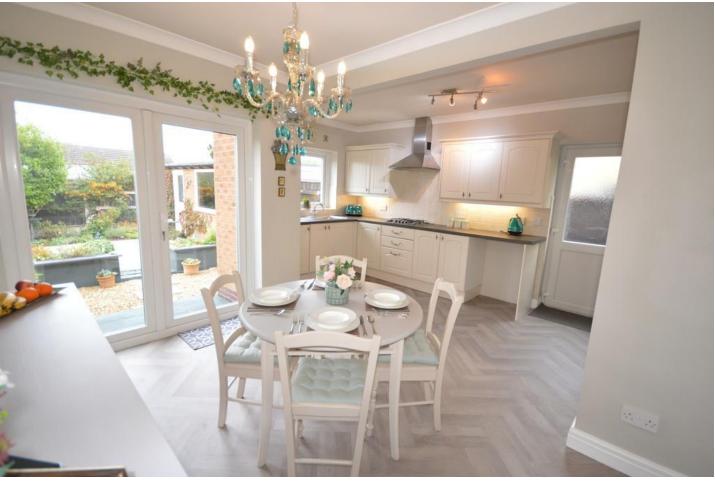

## KITCHEN/DINER

15' 6" x 15' 3" (4.74m x 4.66m) Double glazed french double doors to garden, open plan through to kitchen. Fitted with a matching range of base and eye level units with worktop space over and drawers, stainless steel sink unit with single drainer and mixer tap, built-in dishwasher, plumbing for washing machine, space for fridge/freezer, built-in oven, built-in four ring gas hob with extractor hood over, double glazed window to rear, vinyl flooring, double glazed door to side.