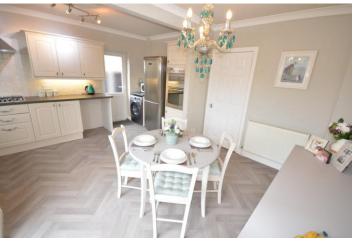

## KITCHEN/DINER

15' 6" x 15' 3" (4.74m x 4.66m) Double glazed french double doors to garden, open plan through to kitchen. Fitted with a matching range of base and eye level units with worktop space over and drawers, stainless steel sink unit with single drainer and mixer tap, built-in dishwasher, plumbing for washing machine, space for fridge/freezer, built-in oven, built-in four ring gas hob with extractor hood over, double glazed window to rear, vinyl flooring, double glazed door to side.