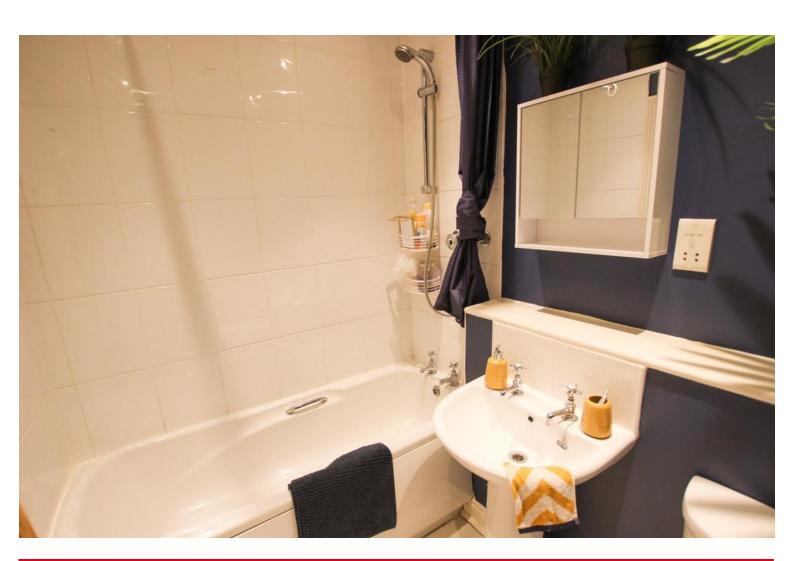

#### **STYLISH BATHROOM**

containing a three piece white suite comprising panelled bath with thermostatically controlled shower over, glazed shower screen, pedestal wash hand basin together with low suite W.C., partial ceramic tiling to the walls, heated chrome towel rail, shaver point, recessed lighting.