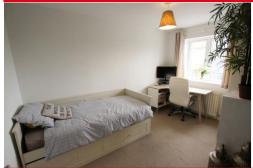

#### MASTER BEDROOM

14' 3" x 10' 6" (4.34m x 3.2m) with a double built-in wardrobe, stunning views towards the pinnacle, ceiling light.

#### **EN-SUITE SHOWER ROOM**

containing a three piece contemporary suite comprising built in shower cubicle with thermostatically controlled shower over, pedestal wash hand basin together with low suite W.C., partial ceramic tiling to the walls, shaver point, chrome heated towel rail, ceramic tiling to the floor, recessed lighting.