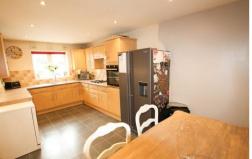

#### **DINING KITCHEN**

18' 0" x 9' 3" (5.49m x 2.82m) with an excellent range of beech effect wall and base units with concealed lighting beneath, stainless steel sink and drainer unit with matching mixer tap, granite effect work surfaces over with ceramic tiling above, built in Beko electric oven with four ring gas hob with stainless steel canopy over housing the extractor fan, integral washing machine/dryer, provisions for a dishwasher, wall mounted Ideal gas combination boiler, slate effect flooring, recessed lighting, stunning views over open fields towards the moors and Cowling Pinnade.