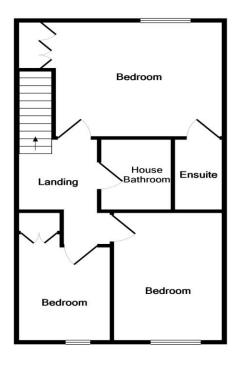

#### **FIRST FLOOR**

#### **LANDING**

with recessed lighting.

#### MASTER BEDROOM

14' 3" x 10' 6" (4.34m x 3.2m) with a double built-in wardrobe, stunning views towards the pinnacle, ceiling light.

#### **EN-SUITE SHOWER ROOM**

containing a three piece contemporary suite comprising built in shower cubicle with thermostatically controlled shower over, pedestal wash hand basin together with low suite W.C., partial ceramic tiling to the walls, shaver point, chrome heated towel rail, ceramic tiling to the floor, recessed lighting.

#### **BEDROOM TWO**

12' 2" x 8' 6" (3.71m x 2.59m) stunning views, ceiling light

#### **BEDROOM THREE**

9' 11" x 7' 4" (3.02m x 2.24m) with built in wardrobe, stunning views, ceiling light.

#### **STYLISH BATHROOM**

containing a three piece white suite comprising panelled bath with thermostatically controlled shower over, glazed shower screen, pedestal wash hand basin together with low suite W.C., partial ceramic tiling to the walls, heated chrome towel rail, shaver point, recessed lighting.

**GROUND FLOOR** 

1ST FLOOR

Whilst every attempt has been made to ensure the accuracy of the floor plan contained here, measurements of doors, windows, rooms and any other items are approximate and no responsibility is taken for any error, omission, or mis-statement. This plan is for illustrative purposes only and should be used as such by any prospective purchaser. The services, systems and appliances shown have not been tested and no guarantee as to their operability or efficiency can be given Made with Metropix ©2020