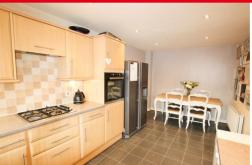

#### **DINING KITCHEN**

18' 0" x 9' 3" (5.49m x 2.82m) with an excellent range of beech effect wall and base units with concealed lighting beneath, stainless steel sink and drainer unit with matching mixer tap, granite effect work surfaces over with ceramic tiling above, built in Beko electric oven with four ring gas hob with stainless steel canopy over housing the extractor fan, integral washing machine/dryer, provisions for a dishwasher, wall mounted Ideal gas combination boiler, slate effect flooring, recessed lighting, stunning views over open fields towards the moors and Cowling Pinnade.