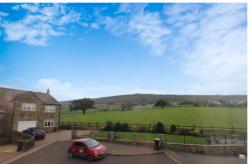

#### SITTING ROOM

16' 3" x 12' 4" (4.95m x 3.76m) with an attractive modern raised living flame gas fire, super long distance views, recessed lighting, panelled and glazed door leading to the rear garden.

#### **DINING KITCHEN**

18' 0" x 9' 3" (5.49m x 2.82m) with an excellent range of beech effect wall and base units with concealed lighting beneath, stainless steel sink and drainer unit with matching mixer tap, granite effect work surfaces over with ceramic tiling above, built in Beko electric oven with four ring gas hob with stainless steel canopy over housing the extractor fan, integral washing machine/dryer, provisions for a dishwasher, wall mounted Ideal gas combination boiler, slate effect flooring, recessed lighting, stunning views over open fields towards the moors and Cowling Pinnade.

#### **OUTSIDE**

To the front of the property is a private blocked paved driveway providing ample on-site parking there is also a delightful sitting out area which enjoys stunning views over the fields and toward Cowling pinnacle, external lighting and water whilst to the rear is an enclosed low maintenance area again enjoying lovely views.