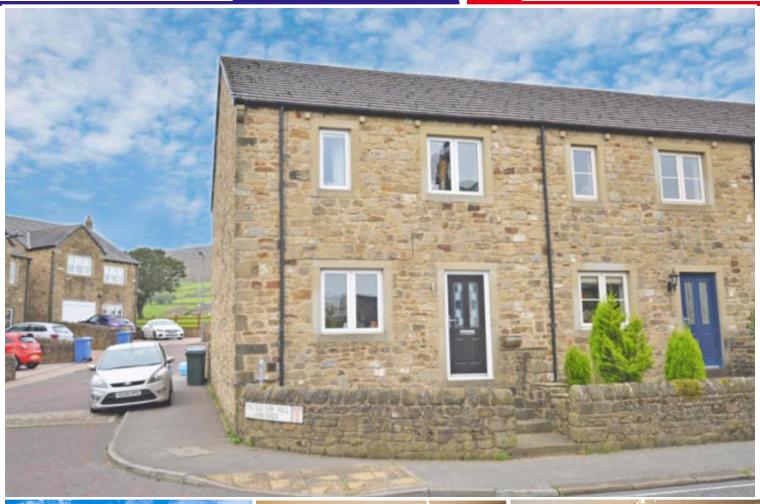

# The Old Saw Mill, Cowling BD22 0JT

A stunning three bedroom stone built end town house enjoying far reaching views with off road parking and seating area. The property offers well planned stylish accommodation throughout and would suit a variety of buyers. Internal inspection is strongly recommended to appreciate the space and quality on offer.

#### **PROPERTY DETAILS**

A stunning three bedroom stone built end town house enjoying far reaching views off road parking and seating area. The property offers well planned stylish accommodation throughout and would suit a variety of buyers, internal inspection is strongly recommended to appreciate the space and quality on offers with entrance hall with open staircase leading to the first floor, generous sitting room with far reaching views, modern dining kitchen and cloakroom. To the first floor is the master bedroom with en suite shower room, two further good sized bedrooms plus the house bathroom. Outside; blocked paved driveway with low maintenance garden area. The Old Saw Mill is a small high quality development set on the fringe of the village. Cowling is a popular choice with young and old alike and provides a general store, primary school, public house, restaurant, village hall and superb recreational park, there is an excellent bus service on the doorstep whilst the neighbouring village of Cross Hills is only a short journey away and offers a wide choice of everyday amenities and excellent schooling for all ages. The nearest train links can be found in the village of Cononley and Steeton both close by, allowing easy access into the larger business centres of North and West Yorkshire.

#### **OUTSIDE**

To the front of the property is a private blocked paved driveway providing ample on-site parking there is also a delightful sitting out area which enjoys stunning views over the fields and toward Cowling pinnacle, external lighting and water whilst to the rear is an enclosed low maintenance area again enjoying lovely views.