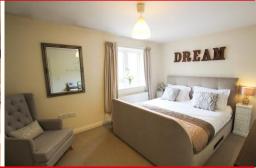

#### MASTER BEDROOM

14' 3" x 10' 6" (4.34m x 3.2m) with a double built-in wardrobe, stunning views towards the pinnacle, ceiling light.