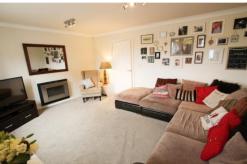

#### SITTING ROOM

16' 3" x 12' 4" (4.95m x 3.76m) with an attractive modern raised living flame gas fire, super long distance views, recessed lighting, panelled and glazed door leading to the rear garden.