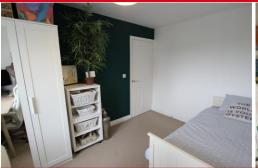

#### **BEDROOM TWO**

12' 2" x 8' 6" (3.71m x 2.59m) stunning views, ceiling light

#### **BEDROOM THREE**

9' 11" x 7' 4" (3.02m x 2.24m) with built in wardrobe, stunning views, ceiling light.