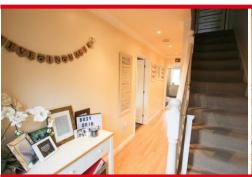

#### **ENTRANCE HALL**

with open staircase leading to the first floor, oak effect flooring, recessed lighting.