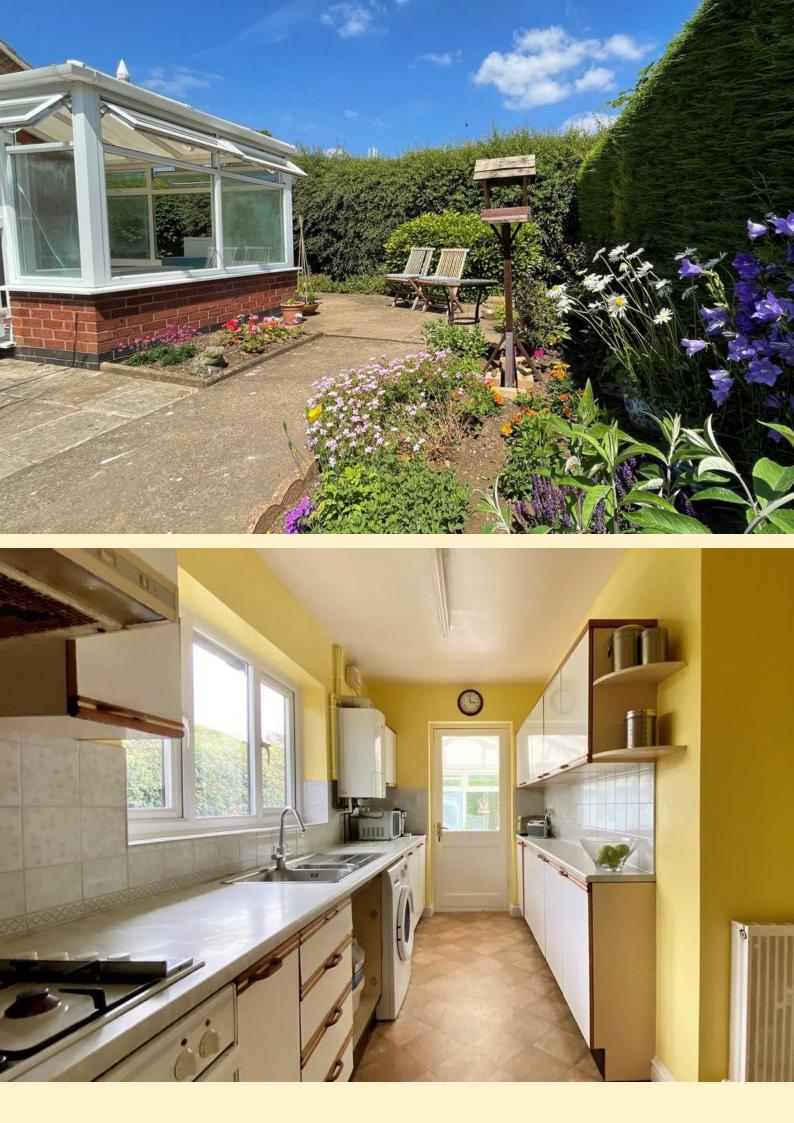

**KITCHEN** 14' 1" x 6' 1" (4.31m x 1.86m) Fitted with a range of wall, base and drawer units, square edge work surfaces, inset stainless steel one and a half bowl sink and drainer with mixer tap over, tiled splash backs, integrated electric oven, gas hob (LPG) with extractor over and space and plumbing for a washing machine. Wall mounted Worcester central heating boiler, double glazed window and part glazed door through to the conservatory.

**CONSERVATORY** 11' 3" x 7' 4" (3.45m x 2.26m) Dwarf wall base with double glazed UPVC upper with french doors opening out onto the garden.

MASTER BEDROOM 9' 1" x 11' 8" (2.78m x 3.58m) Having a double glazed window to the side aspect, electric storage heater, built in wardrobes and carpet flooring.

**BEDROOM TWO** 8' 9" x 7' 6" (2.68m x 2.3m) Having a double glazed window to the side aspect, radiator and carpet flooring.

**SHOWER ROOM** 5' 4" x 8' 8" (1.64m x 2.66m) Comprising of a double shower cubicle, pedestal wash hand basin, low flush WC, electric storage heater, obscure double glazed window, part tiled walls and tiled floor. OUTSIDE SPACE The bungalow benefits from one allocated parking space in the carpark adjacent to the bungalows. To the front of the property there are communal grounds and footpaths and a small garden area. There is a private paved rear garden with shrub beds and conifer hedges and a shared footpath leads to the side and rear with access for adjoining properties.