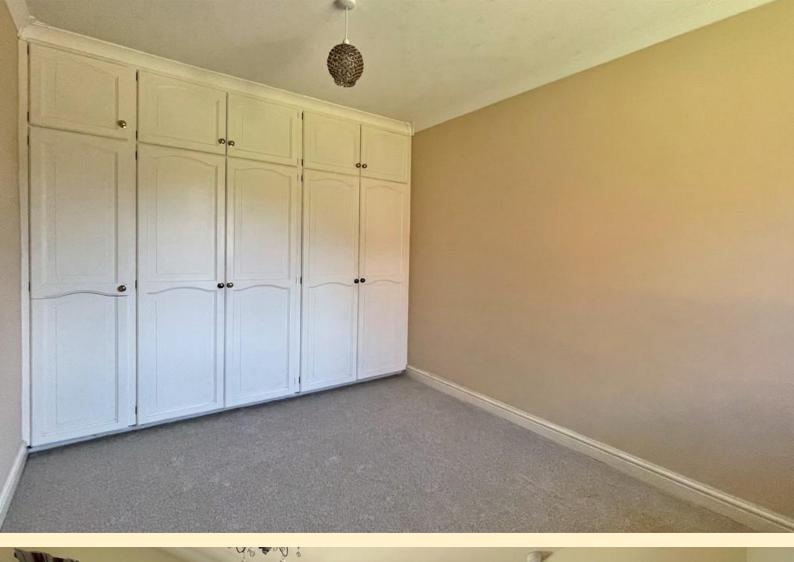

**CONSERVATORY** 11' 3" x 7' 4" (3.45m x 2.26m) Dwarf wall base with double glazed UPVC upper with french doors opening out onto the garden.

MASTER BEDROOM 9' 1" x 11' 8" (2.78m x 3.58m) Having a double glazed window to the side aspect, electric storage heater, built in wardrobes and carpet flooring.