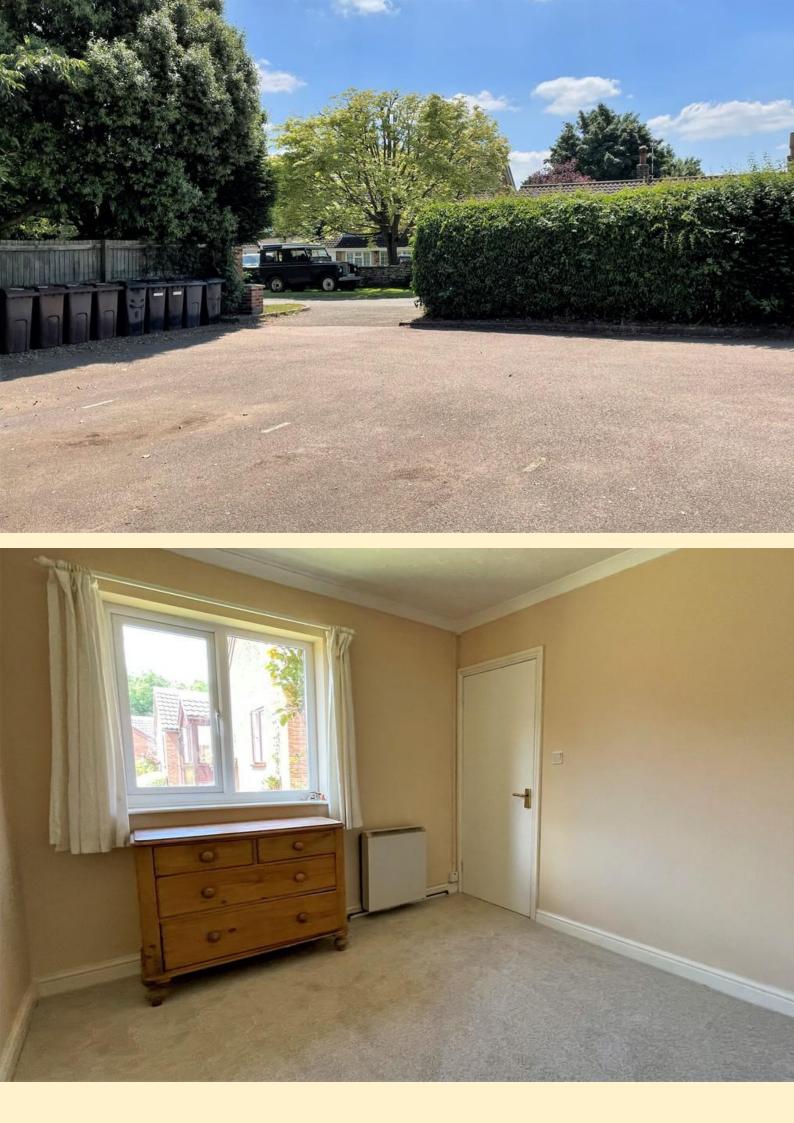

**BEDROOM TWO** 8' 9" x 7' 6" (2.68m x 2.3m) Having a double glazed window to the side aspect, radiator and carpet flooring.

**SHOWER ROOM** 5' 4" x 8' 8" (1.64m x 2.66m) Comprising of a double shower cubicle, pedestal wash hand basin, low flush WC, electric storage heater, obscure double glazed window, part tiled walls and tiled floor. OUTSIDE SPACE The bungalow benefits from one allocated parking space in the carpark adjacent to the bungalows. To the front of the property there are communal grounds and footpaths and a small garden area. There is a private paved rear garden with shrub beds and conifer hedges and a shared footpath leads to the side and rear with access for adjoining properties.