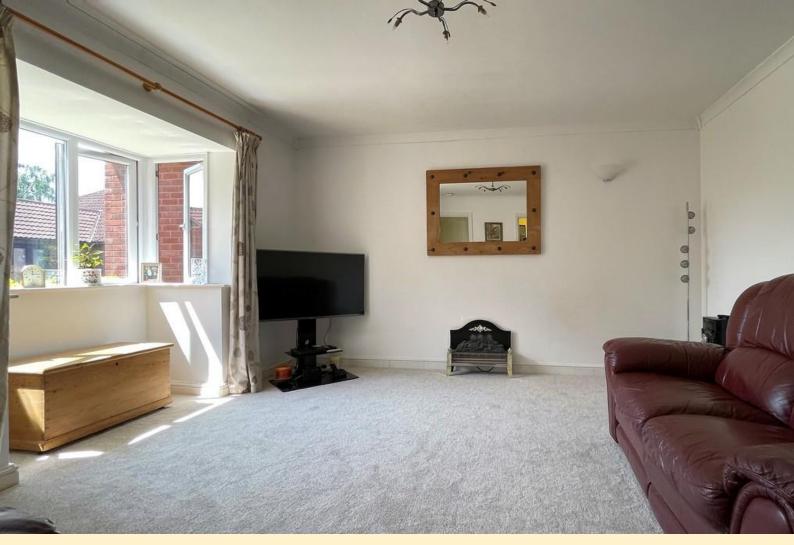

**LOUNGE DINER** 14' 8" x 13' 6" (4.48m x 4.14m) Having double glazed square bay window to the front aspect, radiator, feature stone fire stand with television display area to the corner, wall lights, coving and electric storage heater.