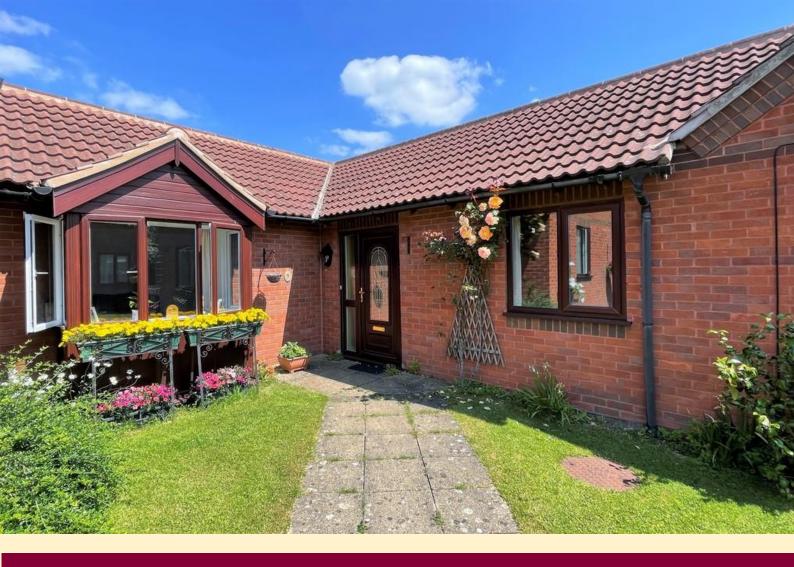

## EATON COURT, VICARAGE LANE, EATON

Asking Price Of £134,950 Two Bedrooms Leasehold

**OVER 55'S** 

**ALLOCATED PARKING** 

CONSERVATORY

**RETIREMENT PROPERTY** 

**VILLAGE LOCATION** 

**REAR GARDEN** 

VILLAGE AMENITIES

**TEN MILES FROM MELTON MOWBRAY** 

01664 566258

info@middletons.uk.com

\*\*\* OVER 55s ONLY \*\*\* OPEN TO OFFERS \*\*\* Two bedroom semi-detached bungalow situated in the pretty village of Eaton in the heart of the Vale of Belvoir. The village is situated 10 miles from Grantham and Melton Mowbray.

Built for the over 55s the bungalow offers accommodation to comprise of; Entrance Hall, lounge diner, fitted kitchen, conservatory, two bedrooms and a shower room with LPG gas central heating, The property also benefits from one allocated parking space and rear garden. **ENTRANCE HALL** Double glazed door into the hallway with inbuilt cloaks cupboard and loft access hatch.