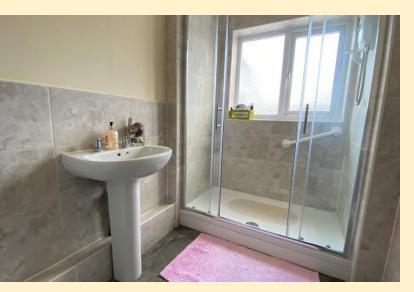

**BEDROOM TWO** 8' 9" x 7' 6" (2.68m x 2.3m) Having a double glazed window to the side aspect, radiator and carpet flooring.

**SHOWER ROOM** 5' 4" x 8' 8" (1.64m x 2.66m) Comprising of a double shower cubicle, pedestal wash hand basin, low flush WC, electric storage heater, obscure double glazed window, part tiled walls and tiled floor. OUTSIDE SPACE The bungalow benefits from one allocated parking space in the carpark adjacent to the bungalows. To the front of the property there are communal grounds and footpaths and a small garden area. There is a private paved rear garden with shrub beds and conifer hedges and a shared footpath leads to the side and rear with access for adjoining properties.