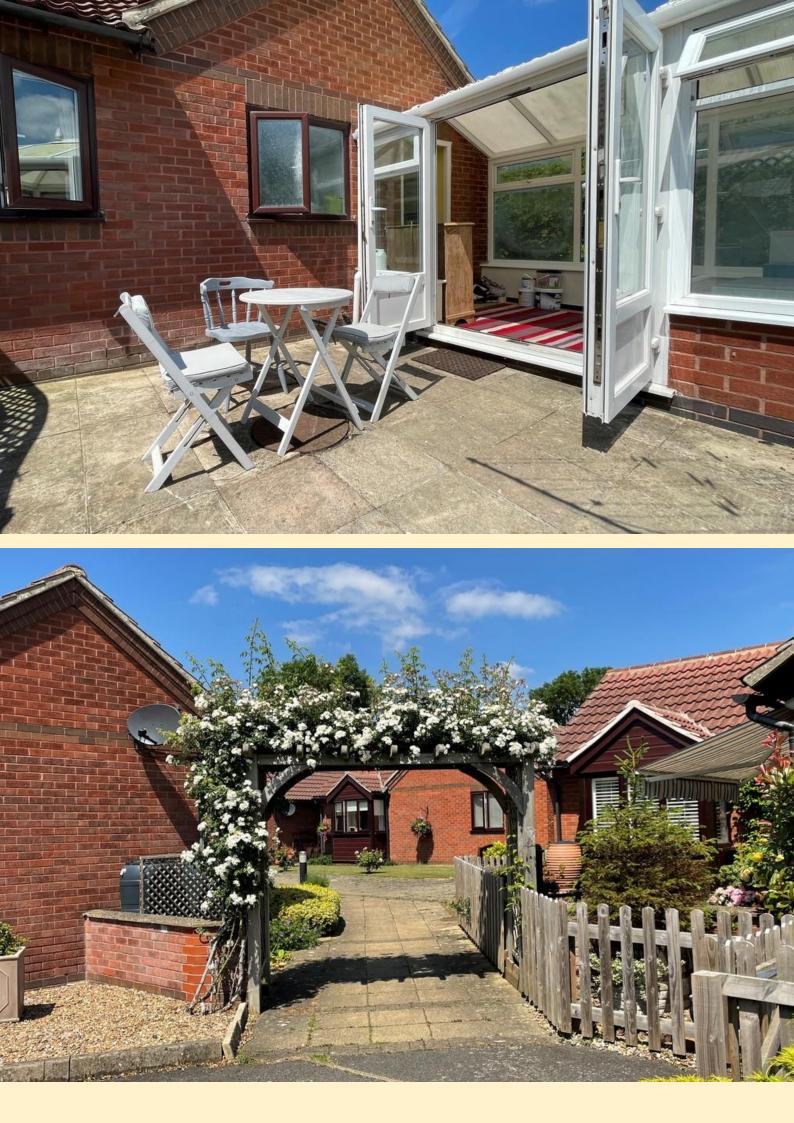

Built for the over 55s the bungalow offers accommodation to comprise of; Entrance Hall, lounge diner, fitted kitchen, conservatory, two bedrooms and a shower room with LPG gas central heating, The property also benefits from one allocated parking space and rear garden. **ENTRANCE HALL** Double glazed door into the hallway with inbuilt cloaks cupboard and loft access hatch.

**CONSERVATORY** 11' 3" x 7' 4" (3.45m x 2.26m) Dwarf wall base with double glazed UPVC upper with french doors opening out onto the garden.

MASTER BEDROOM 9' 1" x 11' 8" (2.78m x 3.58m) Having a double glazed window to the side aspect, electric storage heater, built in wardrobes and carpet flooring.

**BEDROOM TWO** 8' 9" x 7' 6" (2.68m x 2.3m) Having a double glazed window to the side aspect, radiator and carpet flooring.

**SHOWER ROOM** 5' 4" x 8' 8" (1.64m x 2.66m) Comprising of a double shower cubicle, pedestal wash hand basin, low flush WC, electric storage heater, obscure double glazed window, part tiled walls and tiled floor. OUTSIDE SPACE The bungalow benefits from one allocated parking space in the carpark adjacent to the bungalows. To the front of the property there are communal grounds and footpaths and a small garden area. There is a private paved rear garden with shrub beds and conifer hedges and a shared footpath leads to the side and rear with access for adjoining properties.