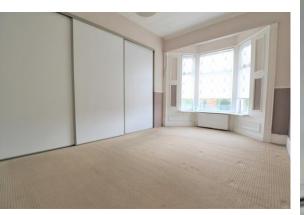

## **BEDROOM ON E**

12' 11" x 14' 10" (3.94m x 4.54m) Generous double bedroom with double glazed windows, radiator and fitted wardrobes. With carpet and neutral décor.