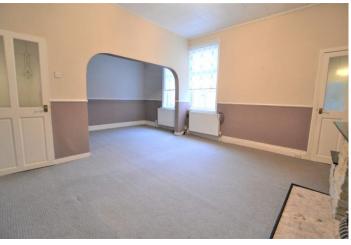

#### LIVING ROOM

 $12' \, 9'' \, x \, 14' \, 5'' \, (3.90 \, m \, x \, 4.40 \, m)$  Spacious living room. Carpeted with neutral décor. Gas fire, radiator and double glazed window.

#### **DIN ING ROOM**

7' 1" x 11' 2" (2.18m x 3.42 m) Dining area, set off from the living room through a large archway. With radiator and double glazed window.