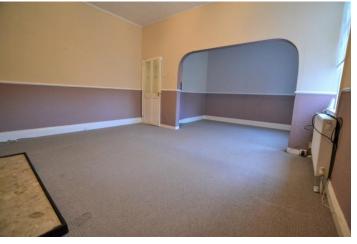

#### LIVING ROOM

 $12' \, 9'' \, x \, 14' \, 5'' \, (3.90 \, m \, x \, 4.40 \, m)$  Spacious living room. Carpeted with neutral décor. Gas fire, radiator and double glazed window.

#### **DIN ING ROOM**

7' 1" x 11' 2" (2.18m x 3.42 m) Dining area, set off from the living room through a large archway. With radiator and double glazed window.