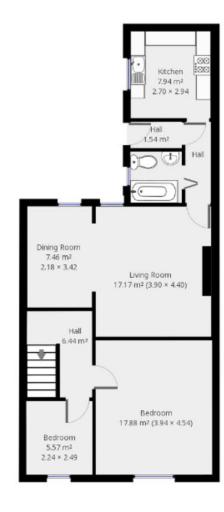

#### **HALLWAY**

Entrance via UPVC door to stairs leading to good size landing area. Carpeted with neutral décor.

#### LIVING ROOM

 $12' \, 9'' \, x \, 14' \, 5'' \, (3.90 \, m \, x \, 4.40 \, m)$  Spacious living room. Carpeted with neutral décor. Gas fire, radiator and double glazed window.

#### **DIN ING ROOM**

7' 1" x 11' 2" (2.18m x 3.42 m) Dining area, set off from the living room through a large archway. With radiator and double glazed window.

#### **KITCHEN**

8' 10" x 9' 7" (2.70m x 2.94m) Light kitchen with a good amount of storage. Plenty of wall and base units, gas cooker and hob, stainless steel sink and drainer, space for washing machine and fridge freezer. Vinyl flooring.

#### **BATHROOM**

White suite comprising of panelled bath with electric

overhead shower, vanity unit and wash basin, low level toilet and vinyl flooring. Light entered via frosted glass UPVC window.

## **BEDROOM ON E**

12' 11" x 14' 10" (3.94m x 4.54m) Generous double bedroom with double glazed windows, radiator and fitted wardrobes. With carpet and neutral décor.

## **BEDROOM TWO**

7' 4" x 8' 2" (2.24m x 2.49 m) Bedroom with double glazed windows, radiator and fitted wardrobes. With carpet and neutral décor.

THIS FLOORPLAN IS PROVIDED WIHOUT WARRANTY OF ANY KIND. SEVENKEYS DISCLAIMS WITHOUT LIMITATION, SATISFATORY QUALITY OR ACCURACY OF DIMENSIONS.