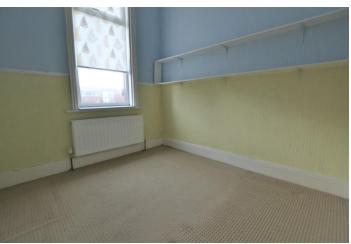

## **BEDROOM TWO**

7' 4" x 8' 2" (2.24m x 2.49 m) Bedroom with double glazed windows, radiator and fitted wardrobes. With carpet and neutral décor.

THIS FLOORPLAN IS PROVIDED WIHOUT WARRANTY OF ANY KIND. SEVENKEYS DISCLAIMS WITHOUT LIMITATION, SATISFATORY QUALITY OR ACCURACY OF DIMENSIONS.