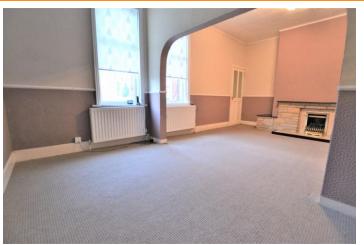

#### LIVING ROOM

 $12' \, 9'' \, x \, 14' \, 5'' \, (3.90 \, m \, x \, 4.40 \, m)$  Spacious living room. Carpeted with neutral décor. Gas fire, radiator and double glazed window.

#### **DIN ING ROOM**

7' 1" x 11' 2" (2.18m x 3.42 m) Dining area, set off from the living room through a large archway. With radiator and double glazed window.