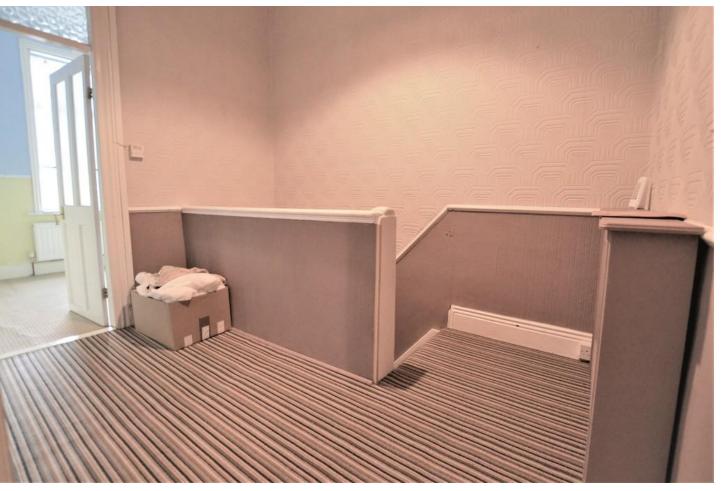

#### **HALLWAY**

Entrance via UPVC door to stairs leading to good size landing area. Carpeted with neutral décor.