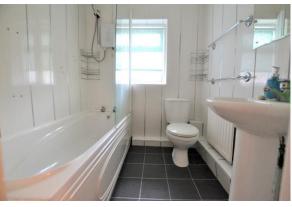

#### **BATHROOM**

White suite comprising of panelled bath with electric

overhead shower, vanity unit and wash basin, low level toilet and vinyl flooring. Light entered via frosted glass UPVC window.