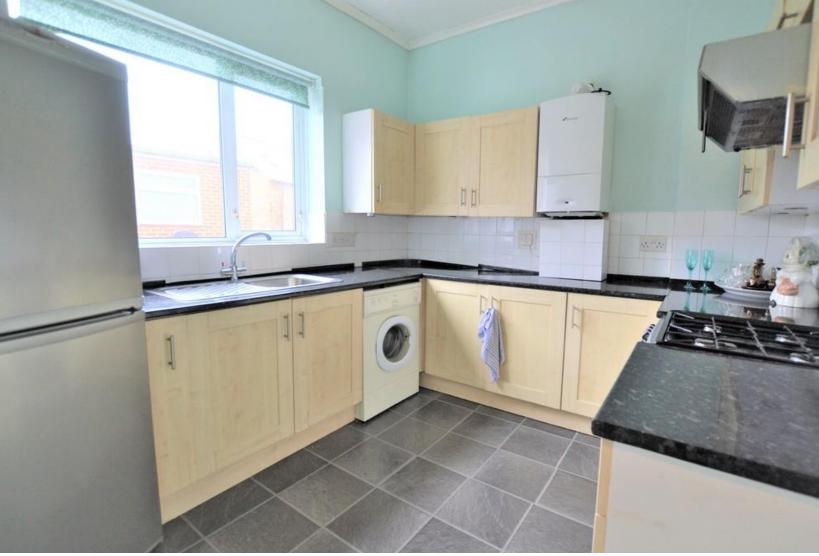

#### **KITCHEN**

8' 10" x 9' 7" (2.70m x 2.94m) Light kitchen with a good amount of storage. Plenty of wall and base units, gas cooker and hob, stainless steel sink and drainer, space for washing machine and fridge freezer. Vinyl flooring.