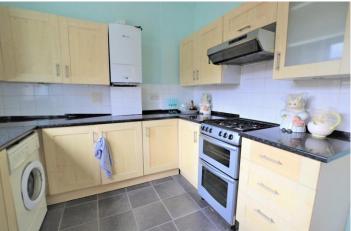

#### **KITCHEN**

8' 10" x 9' 7" (2.70m x 2.94m) Light kitchen with a good amount of storage. Plenty of wall and base units, gas cooker and hob, stainless steel sink and drainer, space for washing machine and fridge freezer. Vinyl flooring.