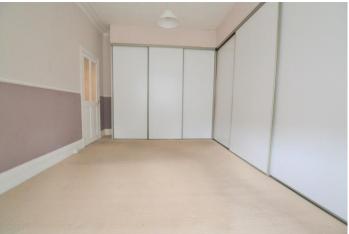

## **BEDROOM ON E**

12' 11" x 14' 10" (3.94m x 4.54m) Generous double bedroom with double glazed windows, radiator and fitted wardrobes. With carpet and neutral décor.