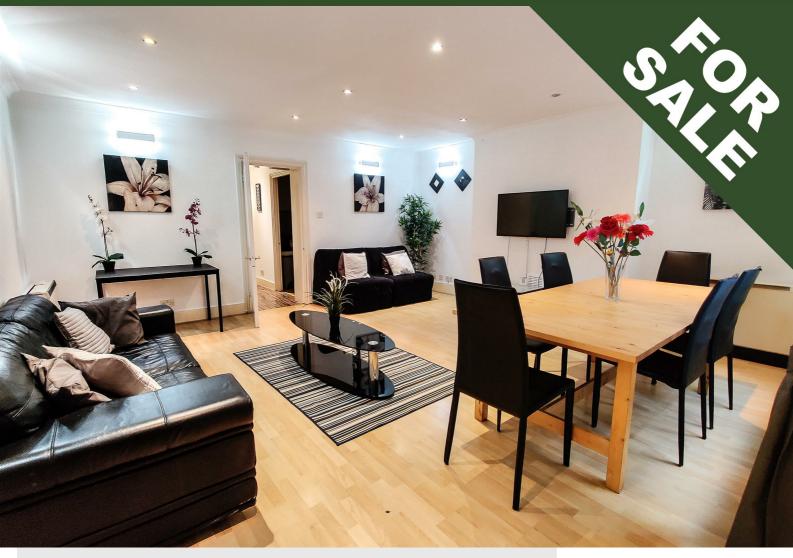

## Colosseum Terrace, Albany Street, London, NW1 £525 Per Week

Luxury, spacious, modern and well equipped apartment, ideally located near Baker Street, Regents Park and Euston Tube stations, Great Portland Street and London Business School. This property comprises of two double bedrooms, two bathrooms, separate fully fitted kitchen and large living room. Approached via it's own front door this spacious flat occupies some 820 square feet and is located within a period Victorian house and approximately 100 meters from the entrance of Regents Park. This property has been renovated to a high standard and includes part wooden floors, LED lighting, grand reception room, Modern kitchen with washer drier and dishwasher, separate storage room-ideal for bikes and neutral decor throughout.

- Two double bedrooms
- Large living room
- Part laminate floors
- Near tube ad Regents Park
- Two bathrooms
- Large separate kitchen
- Own entrance
- Washer dryer and dishwasher