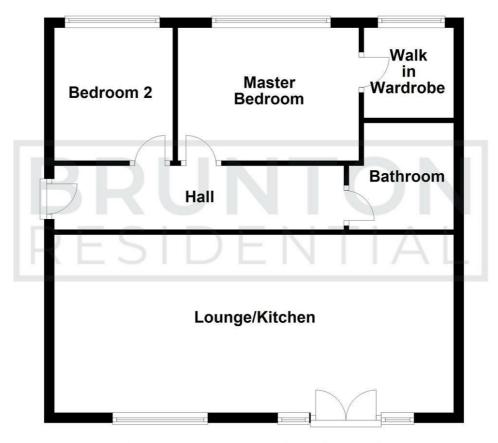

# **Hallway**

Lounge / Kitchen 25'11" x 11'5" (7.9 x 3.5)

Bedroom One 11'9" x 8'6" (3.6 x 2.6)

Bedroom Two 8'2" x 8'6" (2.5 x 2.6)

### **Bathroom**

## Walk in Wardrobe

# **Ground Floor**

Approx. 60.4 sq. metres (650.6 sq. feet)

All measurements are approximate and are for illustration only. Plan produced using PlanUp.