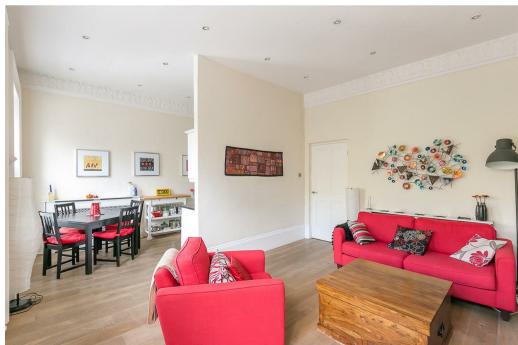

Rare to the market and boasting close to 1,300 Sq ft, the accommodation briefly comprises: communal entrance hall with secure entry phone system; stairs to both the basement with built-in storage and and first floor. The first floor landing to hallway; 15ft open plan living area with feature stove, spot lighting open to; kitchen area with fitted wall and base units with work surfaces, again with spot lighting; bedroom two with storage cupboard and fitted alcove storage. To the second floor with landing storage cupboard, two further bedrooms, bedroom one measuring 12ft with alcove storage and feature period fireplace; bathroom with four piece suite including roll top bath. Externally, the property benefits from a private courtyard and access to the rear lane, residents and visitors permit parking is also available to the front. An early viewing is deemed essential!