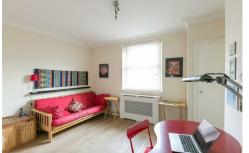

Rare to the market and boasting close to 1,300 Sq ft, the accommodation briefly comprises: communal entrance hall with secure entry phone system; stairs to both the basement with built-in storage and and first floor. The first floor landing to hallway; 15ft open plan living area with feature stove, spot lighting open to; kitchen area with fitted wall and base units with work surfaces, again with spot lighting; bedroom two with storage cupboard and fitted alcove storage. To the second floor with landing storage cupboard, two further bedrooms, bedroom one measuring 12ft with alcove storage and feature period fireplace; bathroom with four piece suite including roll top bath. Externally, the property benefits from a private courtyard and access to the rear lane, residents and visitors permit parking is also available to the front. An early viewing is deemed essential!