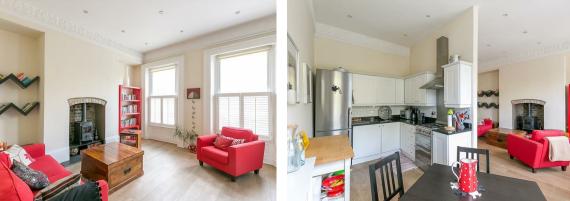

Rare to the market and boasting close to 1,300 Sq ft, the accommodation briefly comprises: communal entrance hall with secure entry phone system; stairs to both the basement with built-in storage and and first floor. The first floor landing to hallway; 15ft open plan living area with feature stove, spot lighting open to; kitchen area with fitted wall and base units with work surfaces, again with spot lighting; bedroom two with storage cupboard and fitted alcove storage. To the second floor with landing storage cupboard, two further bedrooms, bedroom one measuring 12ft with alcove storage and feature period fireplace; bathroom with four piece suite including roll top bath. Externally, the property benefits from a private courtyard and access to the rear lane, residents and visitors permit parking is also available to the front. An early viewing is deemed essential!

Georgian Maisonette Conversion | 1,280 Sq ft (119.0m2) | Grade II Listed | Three Bedrooms | Open Plan Living Area & Kitchen Area | Basement Level | Enclosed Rear Courtyard | Excellent Location | GCH | No Onward Chain