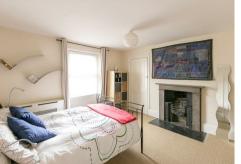

Rare to the market and boasting close to 1,300 Sq ft, the accommodation briefly comprises: communal entrance hall with secure entry phone system; stairs to both the basement with built-in storage and and first floor. The first floor landing to hallway; 15ft open plan living area with feature stove, spot lighting open to; kitchen area with fitted wall and base units with work surfaces, again with spot lighting; bedroom two with storage cupboard and fitted alcove storage. To the second floor with landing storage cupboard, two further bedrooms, bedroom one measuring 12ft with alcove storage and feature period fireplace; bathroom with four piece suite including roll top bath. Externally, the property benefits from a private courtyard and access to the rear lane, residents and visitors permit parking is also available to the front. An early viewing is deemed essential!