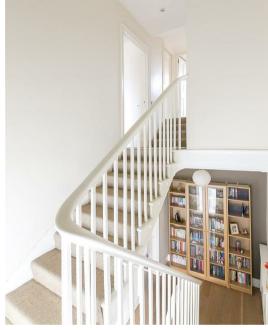

Rare to the market and boasting close to 1,300 Sq ft, the accommodation briefly comprises: communal entrance hall with secure entry phone system; stairs to both the basement with built-in storage and and first floor. The first floor landing to hallway; 15ft open plan living area with feature stove, spot lighting open to; kitchen area with fitted wall and base units with work surfaces, again with spot lighting; bedroom two with storage cupboard and fitted alcove storage. To the second floor with landing storage cupboard, two further bedrooms, bedroom one measuring 12ft with alcove storage and feature period fireplace; bathroom with four piece suite including roll top bath. Externally, the property benefits from a private courtyard and access to the rear lane, residents and visitors permit parking is also available to the front. An early viewing is deemed essential!