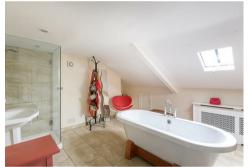

Rare to the market and boasting close to 1,300 Sq ft, the accommodation briefly comprises: communal entrance hall with secure entry phone system; stairs to both the basement with built-in storage and and first floor. The first floor landing to hallway; 15ft open plan living area with feature stove, spot lighting open to; kitchen area with fitted wall and base units with work surfaces, again with spot lighting; bedroom two with storage cupboard and fitted alcove storage. To the second floor with landing storage cupboard, two further bedrooms, bedroom one measuring 12ft with alcove storage and feature period fireplace; bathroom with four piece suite including roll top bath. Externally, the property benefits from a private courtyard and access to the rear lane, residents and visitors permit parking is also available to the front. An early viewing is deemed essential!