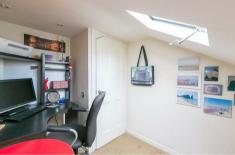

Rare to the market and boasting close to 1,300 Sq ft, the accommodation briefly comprises: communal entrance hall with secure entry phone system; stairs to both the basement with built-in storage and and first floor. The first floor landing to hallway; 15ft open plan living area with feature stove, spot lighting open to; kitchen area with fitted wall and base units with work surfaces, again with spot lighting; bedroom two with storage cupboard and fitted alcove storage. To the second floor with landing storage cupboard, two further bedrooms, bedroom one measuring 12ft with alcove storage and feature period fireplace; bathroom with four piece suite including roll top bath. Externally, the property benefits from a private courtyard and access to the rear lane, residents and visitors permit parking is also available to the front. An early viewing is deemed essential!