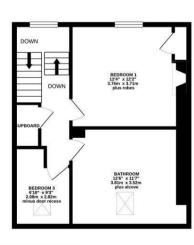

Rare to the market and boasting close to 1,300 Sq ft, the accommodation briefly comprises: communal entrance hall with secure entry phone system; stairs to both the basement with built-in storage and and first floor. The first floor landing to hallway; 15ft open plan living area with feature stove, spot lighting open to; kitchen area with fitted wall and base units with work surfaces, again with spot lighting; bedroom two with storage cupboard and fitted alcove storage. To the second floor with landing storage cupboard, two further bedrooms, bedroom one measuring 12ft with alcove storage and feature period fireplace; bathroom with four piece suite including roll top bath. Externally, the property benefits from a private courtyard and access to the rear lane, residents and visitors permit parking is also available to the front. An early viewing is deemed essential!

GROUND FLOOR 102 sq.ft. (9.5 sq.m.) approx.

1ST FLOOR 614 sq.ft. (57.1 sq.m.) appri

2ND FLOOR 463 sq.ft. (43.0 sq.m.) approx.

## TOTAL FLOOR AREA: 1280 sq.ft. (119.0 sq.m.) approx.

Whilst every attempt has been made to ensure the accuracy of the floorplan contained here, measurements of doors, windows, rooms and any other items are approximate and no responsibility is taken for any error, emission or mis-statement. This plan is for illustrative purposes only and should be used as such by any prospective purchaser. The services, systems and appliances shown have not been tested and no guarante as to their operability or efficiency can be given.