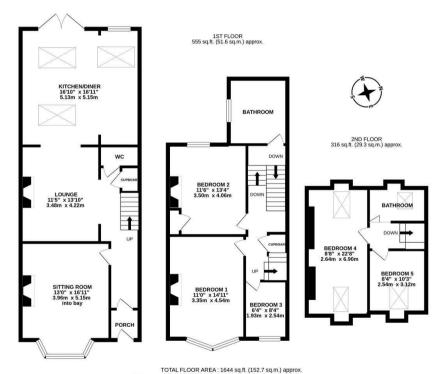

Thought to have been originally constructed around 1910 and boasting almost 1,650 Sq ft, the accommodation briefly comprises: entrance lobby, to entrance hall with stairs to the first floor and access to the downstairs WC; sitting room with walk-in bay, period fireplace and decorative ceiling; lounge, again with period fireplace and steps down to; an impressive 16ft kitchen diner with breakfasting island, fitted wall and base units with work surfaces and some integrated appliances, French doors leading out to the rear yard and three sky lights. To the first floor, three bedrooms, two of which with period fireplaces, bedroom two with fitted storage; family bathroom with four piece suite. To the extended second floor, two further bedrooms, one occupying the full length of the house and a second bathroom with 'Velux' roof-lights. Externally, a pleasant town garden to the front and a delightful west backing enclosed yard to the rear, with raised decked seating areas, wall boundaries and gated access to the rear service lane. Well presented throughout, with a gas central heating and double-glazed windows, this great family home demands an early internal inspection.

Super Stylish Edwardian Terrace | 1,644 Sq ft (152.7m2) | Three Storeys | Five Bedrooms | Sitting Room | Lounge | 16ft Kitchen/Breakfast Room | Two Bathrooms & Ground Floor WC | West Backing Yard with | Period Features | Great Location | EPC Rating: E

Whist every altempt has been made to ensure the accuracy of the floorplan contained here, measurem of abone, windows, rooms and any other items are approximate and no responsibility is taken for any er omission or mis-statement. The pain is no feel illustrative peoples or sly and should be used as such by a prospective purchaser. The services, systems and appliances shown have not been tested and no guara as to their whether the services are some services.