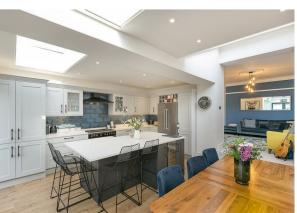

Thought to have been originally constructed around 1910 and boasting almost 1,650 Sq ft, the accommodation briefly comprises: entrance lobby, to entrance hall with stairs to the first floor and access to the downstairs WC; sitting room with walk-in bay, period fireplace and decorative ceiling; lounge, again with period fireplace and steps down to; an impressive 16ft kitchen diner with breakfasting island, fitted wall and base units with work surfaces and some integrated appliances, French doors leading out to the rear yard and three sky lights. To the first floor, three bedrooms, two of which with period fireplaces, bedroom two with fitted storage; family bathroom with four piece suite. To the extended second floor, two further bedrooms, one occupying the full length of the house and a second bathroom with 'Velux' roof-lights. Externally, a pleasant town garden to the front and a delightful west backing enclosed yard to the rear, with raised decked seating areas, wall boundaries and gated access to the rear service lane. Well presented throughout, with a gas central heating and double-glazed windows, this great family home demands an early internal inspection.

Super Stylish Edwardian Terrace | 1,644 Sq ft (152.7m2) | Three Storeys | Five Bedrooms | Sitting Room | Lounge | 16ft Kitchen/Breakfast Room | Two Bathrooms & Ground Floor WC | West Backing Yard with | Period Features | Great Location | EPC Rating: E