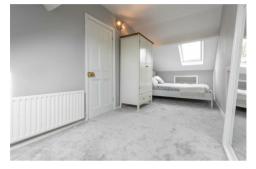

Thought to have been originally constructed around 1910 and boasting almost 1,650 Sq ft, the accommodation briefly comprises: entrance lobby, to entrance hall with stairs to the first floor and access to the downstairs WC; sitting room with walk-in bay, period fireplace and decorative ceiling; lounge, again with period fireplace and steps down to; an impressive 16ft kitchen diner with breakfasting island, fitted wall and base units with work surfaces and some integrated appliances, French doors leading out to the rear yard and three sky lights. To the first floor, three bedrooms, two of which with period fireplaces, bedroom two with fitted storage; family bathroom with four piece suite. To the extended second floor, two further bedrooms, one occupying the full length of the house and a second bathroom with 'Velux' roof-lights. Externally, a pleasant town garden to the front and a delightful west backing enclosed yard to the rear, with raised decked seating areas, wall boundaries and gated access to the rear service lane. Well presented throughout, with a gas central heating and double-glazed windows, this great family home demands an early internal inspection.