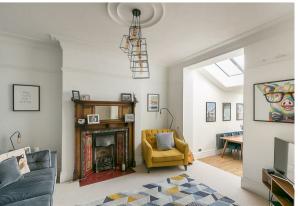

Thought to have been originally constructed around 1910 and boasting almost 1,650 Sq ft, the accommodation briefly comprises: entrance lobby, to entrance hall with stairs to the first floor and access to the downstairs WC; sitting room with walk-in bay, period fireplace and decorative ceiling; lounge, again with period fireplace and steps down to; an impressive 16ft kitchen diner with breakfasting island, fitted wall and base units with work surfaces and some integrated appliances, French doors leading out to the rear yard and three sky lights. To the first floor, three bedrooms, two of which with period fireplaces, bedroom two with fitted storage; family bathroom with four piece suite. To the extended second floor, two further bedrooms, one occupying the full length of the house and a second bathroom with 'Velux' roof-lights. Externally, a pleasant town garden to the front and a delightful west backing enclosed yard to the rear, with raised decked seating areas, wall boundaries and gated access to the rear service lane. Well presented throughout, with a gas central heating and double-glazed windows, this great family home demands an early internal inspection.