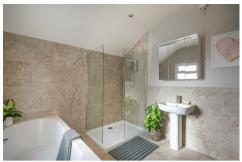

Thought to have been originally constructed around 1910 and boasting almost 1,650 Sq ft, the accommodation briefly comprises: entrance lobby, to entrance hall with stairs to the first floor and access to the downstairs WC; sitting room with walk-in bay, period fireplace and decorative ceiling; lounge, again with period fireplace and steps down to; an impressive 16ft kitchen diner with breakfasting island, fitted wall and base units with work surfaces and some integrated appliances, French doors leading out to the rear yard and three sky lights. To the first floor, three bedrooms, two of which with period fireplaces, bedroom two with fitted storage; family bathroom with four piece suite. To the extended second floor, two further bedrooms, one occupying the full length of the house and a second bathroom with 'Velux' roof-lights. Externally, a pleasant town garden to the front and a delightful west backing enclosed yard to the rear, with raised decked seating areas, wall boundaries and gated access to the rear service lane. Well presented throughout, with a gas central heating and double-glazed windows, this great family home demands an early internal inspection.