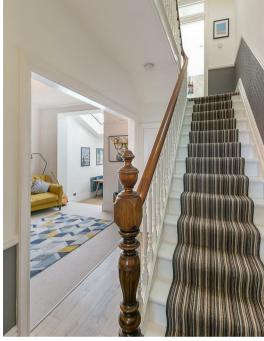

Thought to have been originally constructed around 1910 and boasting almost 1,650 Sq ft, the accommodation briefly comprises: entrance lobby, to entrance hall with stairs to the first floor and access to the downstairs WC; sitting room with walk-in bay, period fireplace and decorative ceiling; lounge, again with period fireplace and steps down to; an impressive 16ft kitchen diner with breakfasting island, fitted wall and base units with work surfaces and some integrated appliances, French doors leading out to the rear yard and three sky lights. To the first floor, three bedrooms, two of which with period fireplaces, bedroom two with fitted storage; family bathroom with four piece suite. To the extended second floor, two further bedrooms, one occupying the full length of the house and a second bathroom with 'Velux' roof-lights. Externally, a pleasant town garden to the front and a delightful west backing enclosed yard to the rear, with raised decked seating areas, wall boundaries and gated access to the rear service lane. Well presented throughout, with a gas central heating and double-glazed windows, this great family home demands an early internal inspection.