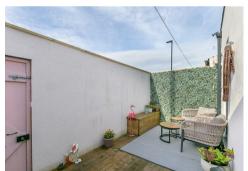

Thought to have been originally constructed around 1910 and boasting almost 1,650 Sq ft, the accommodation briefly comprises: entrance lobby, to entrance hall with stairs to the first floor and access to the downstairs WC; sitting room with walk-in bay, period fireplace and decorative ceiling; lounge, again with period fireplace and steps down to; an impressive 16ft kitchen diner with breakfasting island, fitted wall and base units with work surfaces and some integrated appliances, French doors leading out to the rear yard and three sky lights. To the first floor, three bedrooms, two of which with period fireplaces, bedroom two with fitted storage; family bathroom with four piece suite. To the extended second floor, two further bedrooms, one occupying the full length of the house and a second bathroom with 'Velux' roof-lights. Externally, a pleasant town garden to the front and a delightful west backing enclosed yard to the rear, with raised decked seating areas, wall boundaries and gated access to the rear service lane. Well presented throughout, with a gas central heating and double-glazed windows, this great family home demands an early internal inspection.