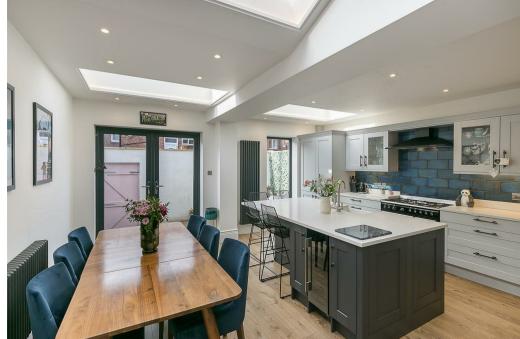

Thought to have been originally constructed around 1910 and boasting almost 1,650 Sq ft, the accommodation briefly comprises: entrance lobby, to entrance hall with stairs to the first floor and access to the downstairs WC; sitting room with walk-in bay, period fireplace and decorative ceiling; lounge, again with period fireplace and steps down to; an impressive 16ft kitchen diner with breakfasting island, fitted wall and base units with work surfaces and some integrated appliances, French doors leading out to the rear yard and three sky lights. To the first floor, three bedrooms, two of which with period fireplaces, bedroom two with fitted storage; family bathroom with four piece suite. To the extended second floor, two further bedrooms, one occupying the full length of the house and a second bathroom with 'Velux' roof-lights. Externally, a pleasant town garden to the front and a delightful west backing enclosed yard to the rear, with raised decked seating areas, wall boundaries and gated access to the rear service lane. Well presented throughout, with a gas central heating and double-glazed windows, this great family home demands an early internal inspection.

Super Stylish Edwardian Terrace | 1,644 Sq ft (152.7m2) | Three Storeys | Five Bedrooms | Sitting Room | Lounge | 16ft Kitchen/Breakfast Room | Two Bathrooms & Ground Floor WC | West Backing Yard with | Period Features | Great Location | EPC Rating: E