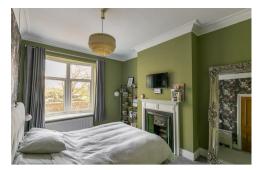

Thought to have been originally constructed around 1910 and boasting almost 1,650 Sq ft, the accommodation briefly comprises: entrance lobby, to entrance hall with stairs to the first floor and access to the downstairs WC; sitting room with walk-in bay, period fireplace and decorative ceiling; lounge, again with period fireplace and steps down to; an impressive 16ft kitchen diner with breakfasting island, fitted wall and base units with work surfaces and some integrated appliances, French doors leading out to the rear yard and three sky lights. To the first floor, three bedrooms, two of which with period fireplaces, bedroom two with fitted storage; family bathroom with four piece suite. To the extended second floor, two further bedrooms, one occupying the full length of the house and a second bathroom with 'Velux' roof-lights. Externally, a pleasant town garden to the front and a delightful west backing enclosed yard to the rear, with raised decked seating areas, wall boundaries and gated access to the rear service lane. Well presented throughout, with a gas central heating and double-glazed windows, this great family home demands an early internal inspection.