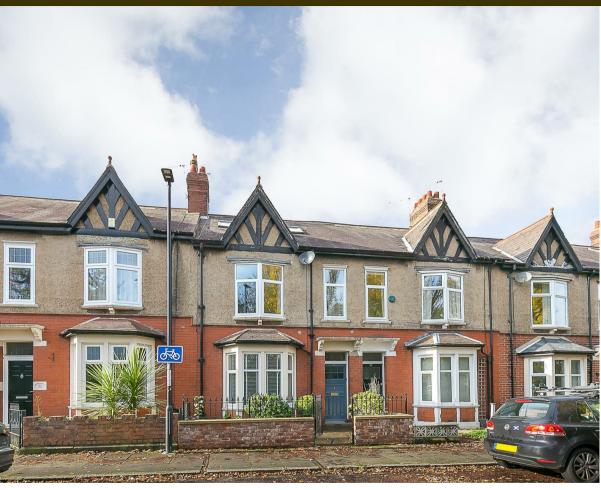

Super Stylish Terrace with Period Features, 16ft Kitchen Diner & West Facing Rear Yard! This three storey Edwardian family home is located on Ilford Road, High West Jesmond. Close to excellent local schools, Jesmond Dene and within striking distance of Ilford Road Metro Station, the property is also perfectly placed approximately halfway between the shops of Gosforth High Street & the café culture of Jesmond.

Thought to have been originally constructed around 1910 and boasting almost 1,650 Sq ft, the accommodation briefly comprises: entrance lobby, to entrance hall with stairs to the first floor and access to the downstairs WC; sitting room with walk-in bay, period fireplace and decorative ceiling; lounge, again with period fireplace and steps down to; an impressive 16ft kitchen diner with breakfasting island, fitted wall and base units with work surfaces and some integrated appliances, French doors leading out to the rear yard and three sky lights. To the first floor, three bedrooms, two of which with period fireplaces, bedroom two with fitted storage; family bathroom with four piece suite. To the extended second floor, two further bedrooms, one occupying the full length of the house and a second bathroom with 'Velux' roof-lights. Externally, a pleasant town garden to the front and a delightful west backing enclosed yard to the rear, with raised decked seating areas, wall boundaries and gated access to the rear service lane. Well presented throughout, with a gas central heating and double-glazed windows, this great family home demands an early internal inspection.

Super Stylish Edwardian Terrace | 1,644 Sq ft (152.7m2) | Three Storeys | Five Bedrooms | Sitting Room | Lounge | 16ft Kitchen/Breakfast Room | Two Bathrooms & Ground Floor WC | West Backing Yard with | Period Features | Great Location | EPC Rating: E