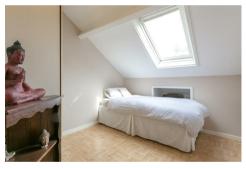

Thought to have been originally constructed around 1910 and boasting almost 1,650 Sq ft, the accommodation briefly comprises: entrance lobby, to entrance hall with stairs to the first floor and access to the downstairs WC; sitting room with walk-in bay, period fireplace and decorative ceiling; lounge, again with period fireplace and steps down to; an impressive 16ft kitchen diner with breakfasting island, fitted wall and base units with work surfaces and some integrated appliances, French doors leading out to the rear yard and three sky lights. To the first floor, three bedrooms, two of which with period fireplaces, bedroom two with fitted storage; family bathroom with four piece suite. To the extended second floor, two further bedrooms, one occupying the full length of the house and a second bathroom with 'Velux' roof-lights. Externally, a pleasant town garden to the front and a delightful west backing enclosed yard to the rear, with raised decked seating areas, wall boundaries and gated access to the rear service lane. Well presented throughout, with a gas central heating and double-glazed windows, this great family home demands an early internal inspection.