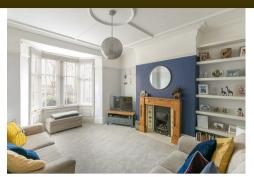

Thought to have been originally constructed around 1910 and boasting almost 1,650 Sq ft, the accommodation briefly comprises: entrance lobby, to entrance hall with stairs to the first floor and access to the downstairs WC; sitting room with walk-in bay, period fireplace and decorative ceiling; lounge, again with period fireplace and steps down to; an impressive 16ft kitchen diner with breakfasting island, fitted wall and base units with work surfaces and some integrated appliances, French doors leading out to the rear yard and three sky lights. To the first floor, three bedrooms, two of which with period fireplaces, bedroom two with fitted storage; family bathroom with four piece suite. To the extended second floor, two further bedrooms, one occupying the full length of the house and a second bathroom with 'Velux' roof-lights. Externally, a pleasant town garden to the front and a delightful west backing enclosed yard to the rear, with raised decked seating areas, wall boundaries and gated access to the rear service lane. Well presented throughout, with a gas central heating and double-glazed windows, this great family home demands an early internal inspection.