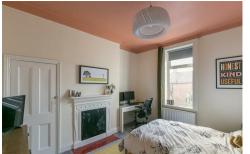

Thought to have been originally constructed around 1910 and boasting almost 1,650 Sq ft, the accommodation briefly comprises: entrance lobby, to entrance hall with stairs to the first floor and access to the downstairs WC; sitting room with walk-in bay, period fireplace and decorative ceiling; lounge, again with period fireplace and steps down to; an impressive 16ft kitchen diner with breakfasting island, fitted wall and base units with work surfaces and some integrated appliances, French doors leading out to the rear yard and three sky lights. To the first floor, three bedrooms, two of which with period fireplaces, bedroom two with fitted storage; family bathroom with four piece suite. To the extended second floor, two further bedrooms, one occupying the full length of the house and a second bathroom with 'Velux' roof-lights. Externally, a pleasant town garden to the front and a delightful west backing enclosed yard to the rear, with raised decked seating areas, wall boundaries and gated access to the rear service lane. Well presented throughout, with a gas central heating and double-glazed windows, this great family home demands an early internal inspection.