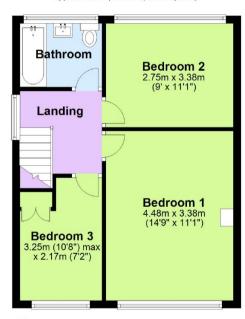

First Floor - A spacious landing area has doors opening to all first floor bedrooms and to the family bathroom which has been fitted with a white three piece suite comprising panelled bath, wash basin and wc. Bedrooms one and three both overlook the front, whilst bedroom two overlooks the rear garden.

## **Ground Floor**

Approx. 51.1 sq. metres (550.0 sq. feet)

First Floor
Approx. 41.4 sq. metres (446.1 sq. feet)

Total area: approx. 92.5 sq. metres (996.1 sq. feet)

All measurements are approximate. Plan produced using PlanUp.