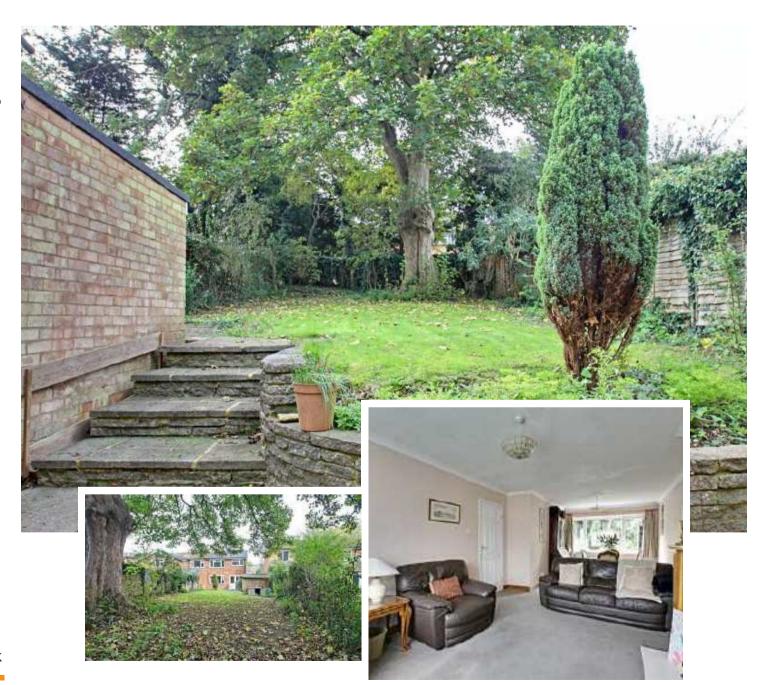

Outside - At the front of the property is a garden area laid to lawn and hardstanding driveway providing parking for several cars and leading to the detached single garage with metal up and over door. The rear garden has a flagstone patio area directly to the rear of the house leading to the main part of the garden which is laid to lawn and fully enclosed with fencing.