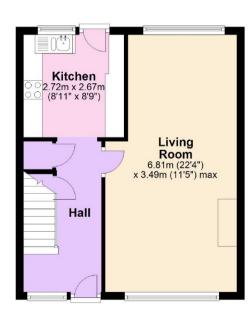

www.sterlinghomes.co.uk

A three bedroom property with a south facing garden in a prime cul-de-sac location close to the High Street.

www.sterlinghomes.co.uk

Ground Floor - Benefitting from a cul-de-sac location a UPVC front door opens to a spacious reception hallway which has stairs rising to the first floor and doors opening to the ground floor accommodation. The living/dining room is of superb proportions measuring in excess of 22ft in length and boasting dual aspect lighting with windows to both the front and rear aspects. The kitchen has a door opening to the rear garden and is fitted with a range of base and eye level units.

## **Ground Floor**

Approx. 51.1 sq. metres (550.0 sq. feet)

First Floor
Approx. 41.4 sq. metres (446.1 sq. feet)

Total area: approx. 92.5 sq. metres (996.1 sq. feet)

All measurements are approximate. Plan produced using PlanUp.