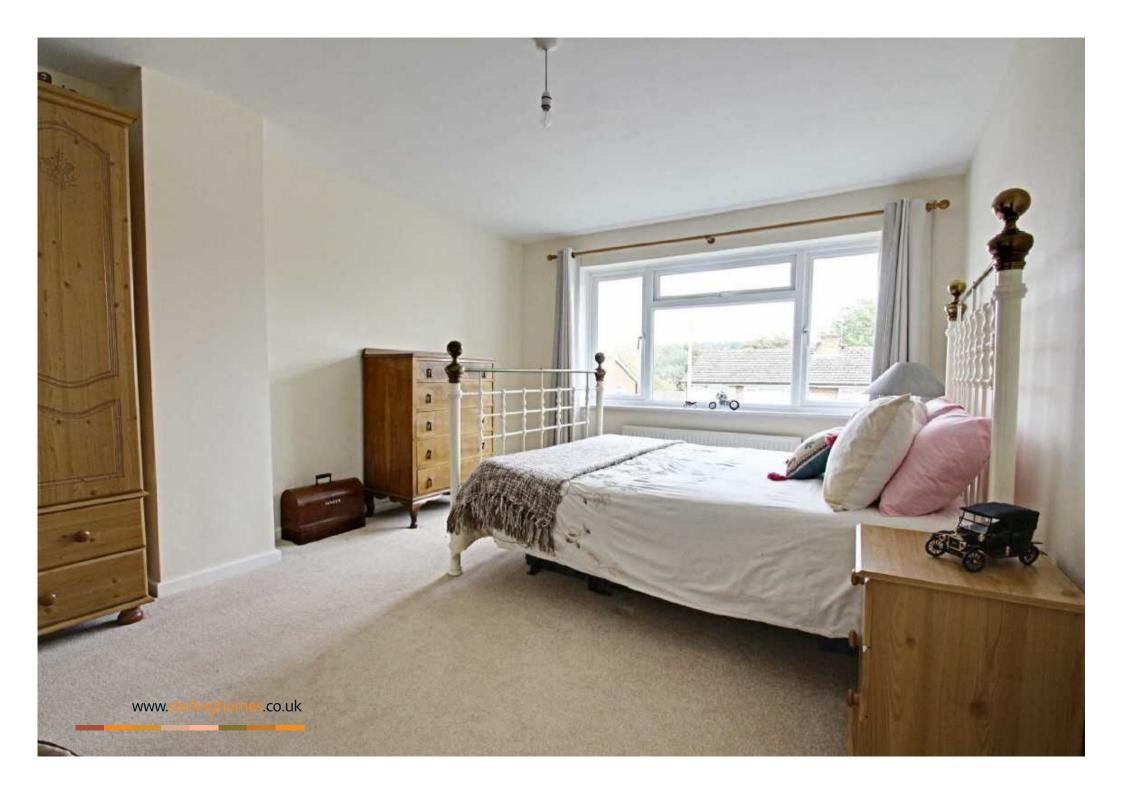

First Floor - A spacious landing area has doors opening to all first floor bedrooms and to the family bathroom which has been fitted with a white three piece suite comprising panelled bath, wash basin and wc. Bedrooms one and three both overlook the front, whilst bedroom two overlooks the rear garden.