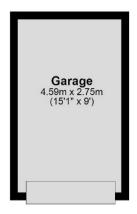

Outside - At the front of the property is a garden area laid to lawn and hardstanding driveway providing parking for several cars and leading to the detached single garage with metal up and over door. The rear garden has a flagstone patio area directly to the rear of the house leading to the main part of the garden which is laid to lawn and fully enclosed with fencing.

## **Ground Floor**

Approx. 51.1 sq. metres (550.0 sq. feet)

First Floor
Approx. 41.4 sq. metres (446.1 sq. feet)

Total area: approx. 92.5 sq. metres (996.1 sq. feet)

All measurements are approximate. Plan produced using PlanUp.