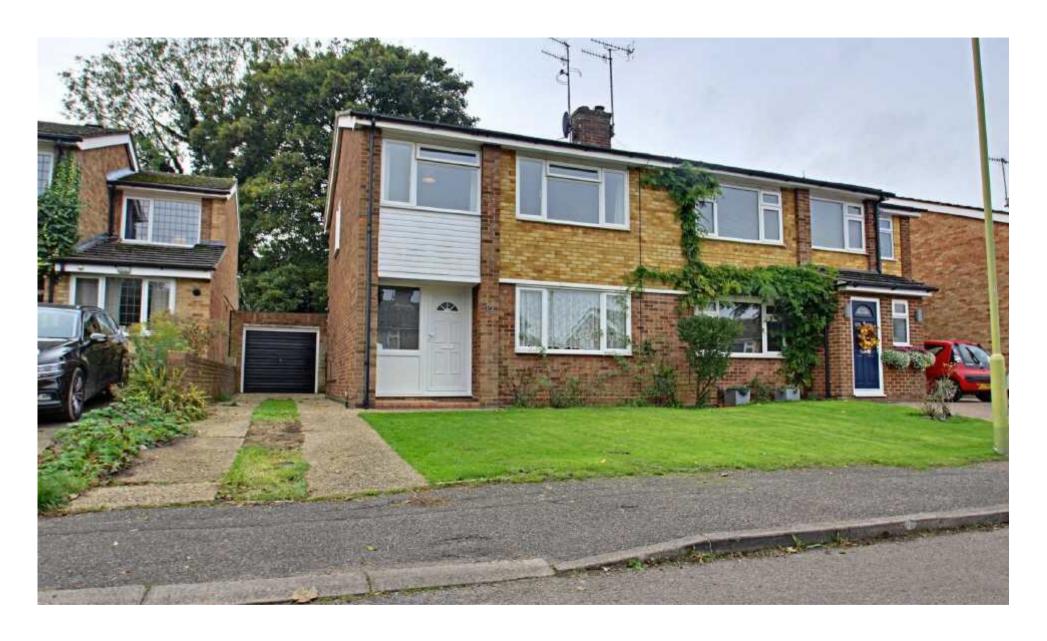

## OFFERS IN EXCESS OF £550,000

Located in a wonderful cul-de-sac location with the benefit of a south facing garden and terrific potential to extend to the side and the rear subject to the normal planning consents.

www.sterlinghomes.co.uk

A three bedroom property with a south facing garden in a prime cul-de-sac location close to the High Street.

www.sterlinghomes.co.uk

Ground Floor - Benefitting from a cul-de-sac location a UPVC front door opens to a spacious reception hallway which has stairs rising to the first floor and doors opening to the ground floor accommodation. The living/dining room is of superb proportions measuring in excess of 22ft in length and boasting dual aspect lighting with windows to both the front and rear aspects. The kitchen has a door opening to the rear garden and is fitted with a range of base and eye level units.

Outside - At the front of the property is a garden area laid to lawn and hardstanding driveway providing parking for several cars and leading to the detached single garage with metal up and over door. The rear garden has a flagstone patio area directly to the rear of the house leading to the main part of the garden which is laid to lawn and fully enclosed with fencing.