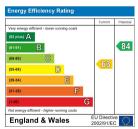

## Transparency

We will always refer our purchasers and sellers to local reputable solicitors either Glover Priest, Barry Green, Stephensons or Waldrons. It is your decision whether you choose to instruct them. Should you decide to use them, please be aware that we will receive a referral fee of between £60 & £75 for recommending you. We routinely instruct K Hadley to carry out the Energy Performance Certificate on your behalf. It is your decision whether you instruct us. In making that decision, you should be aware that we receive preferential rates allowing us to benefit by £35.25 per transaction.