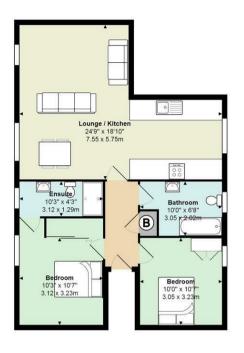

## Henke Court, Cardiff Bay

Total Area: 770 ft2 ... 71.5 m2 All measurements are approximate and for display purposes only

> T: 029 2049 9680 info@jeffreyross.co.uk www.jeffreyross.co.uk