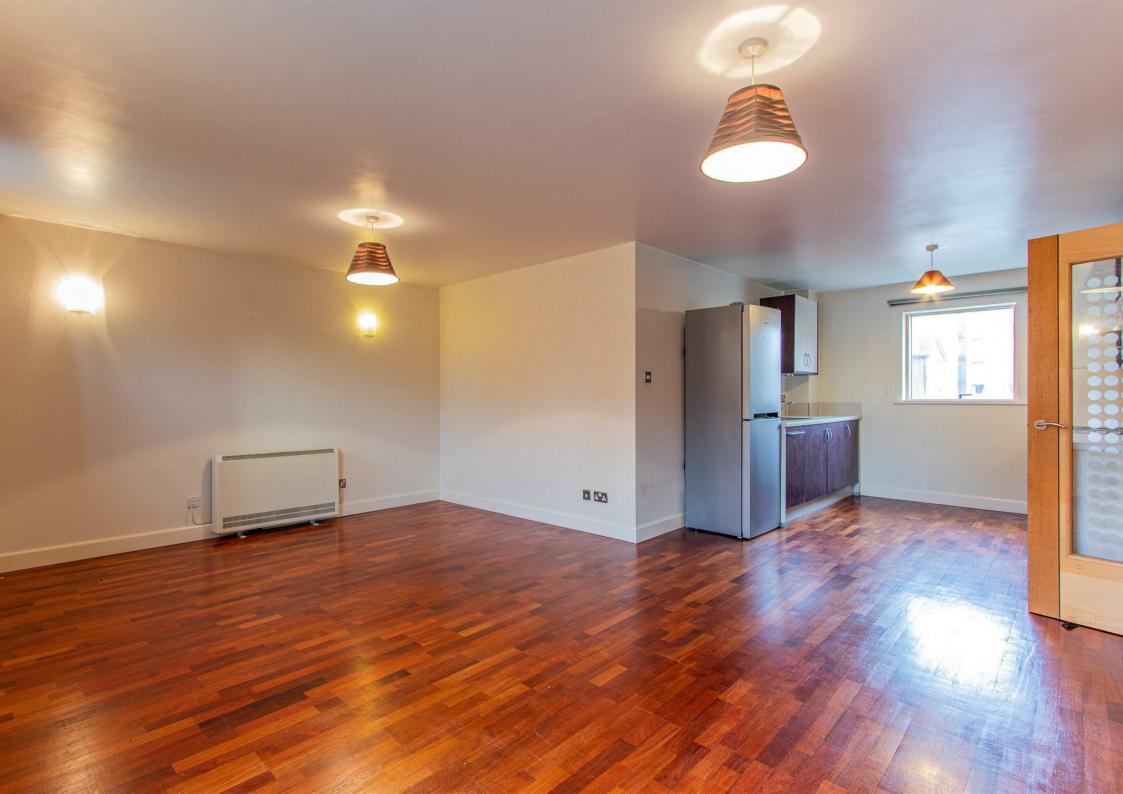

# In Brief

\*\*Water rates included in the rent\*\* A well proportioned and nicely presented first floor apartment in Cardiff Bay. Accommodation comprises an open plan kitchen reception, two double bedrooms (one with ensuite and built in wardrobe), a storage cupboard in the hallway and a further bathroom. Dishwasher & washing machine included. The property further benefits from pleasant and well maintained communal gardens, allocated parking for 1 car, secure intercom entrance and on site concierge. Situated within walking distance of a vast number of local amenities offered by Cardiff Bay and the city centre. 12 month tenancy only.

# **Key Features**

- 1ST FLOOR FLAT
- UNFURNISHED
- PARKING SPACE
- WATER INCLUDED

£815 PCM

£815 DEP

Spacious two bedroom apartment in one of Cardiff Bay's most popular developments.