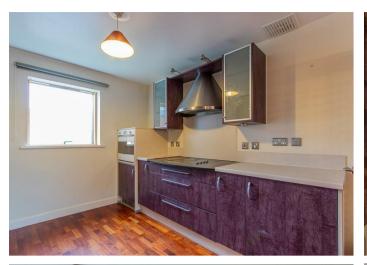

# In Brief

\*\*Water rates included in the rent\*\* A well proportioned and nicely presented first floor apartment in Cardiff Bay. Accommodation comprises an open plan kitchen reception, two double bedrooms (one with ensuite and built in wardrobe), a storage cupboard in the hallway and a further bathroom. Dishwasher & washing machine included. The property further benefits from pleasant and well maintained communal gardens, allocated parking for 1 car, secure intercom entrance and on site concierge. Situated within walking distance of a vast number of local amenities offered by Cardiff Bay and the city centre. 12 month tenancy only.