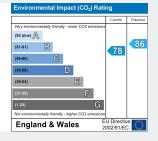

## Council Tax

Band - D

\*\* GUIDE PRICE £220,000 - £230,000 \*\*. A deceptively large and well presented period home full of features, character and space for all the family. This property has been much improved by the current owners and offers an entrance hall, lounge, sitting room, kitchen diner, 3 great size double bedrooms, bathroom and shower room. Further benefiting from a basement which is accessed internally and has a door to the rear garden, making it an ideal home work area, kids room or workshop - this is currently used as an utility and storage area. Outside there is a well maintained enclosed rear garden.