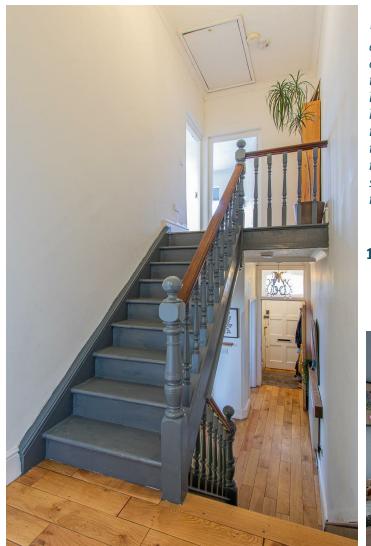

ehold











#### **Entrance Hall**

Lounge 4.01m x 4.35m

# Sitting Room

3.29m x 3.84m (10'9" x 12'7")

## Kitchen Diner

2.96m x 6.83m (9'8" x 22'4")

# Basement / utility Room

4.69m x 7.17m (15'4" x 23'6")

# Landing

## Bedroom One

5.18m x 3.32m (16'11" x 10'10")

#### Bedroom Two

3.35m x 3.92m (10'11" x 12'10")

## **Bedroom Three**

2.90m x 2.81m (9'6" x 9'2")

## **Bathroom**

2.04m x 2.18m (6'8" x 7'1")

# **Shower Room**

1.71m x 1.70m (5'7" x 5'6")

Loft Space
2 loft spaces, Accessed from landing
with drop down ladder, boarded
attic space currently being used for storage, ideal for conversion

# Garden

Enclosed rear garden with a sunny private aspect. Rear access to lane

#### Tenure

Freehold, but this is to be confirmed by your solicitor

## Council Tax

Band - D







\*\* GUIDE PRICE £220,000 - £230,000 \*\*. A deceptively large and well presented period home full of features, character and space for all the family. This property has been much improved by the current owners and offers an entrance hall, lounge, sitting room, kitchen diner, 3 great size double bedrooms, bathroom and shower room. Further benefiting from a basement which is accessed internally and has a door to the rear garden, making it an ideal home work area, kids room or workshop - this is currently used as an utility and storage area. Outside there is a well maintained enclosed rear garden.

1184.00 sq ft

£220,000 - Freehold