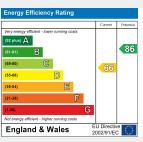

## Council Tax

Band - D

\*\* GUIDE PRICE £220,000 - £230,000 \*\*. A deceptively large and well presented period home full of features, character and space for all the family. This property has been much improved by the current owners and offers an entrance hall, lounge, sitting room, kitchen diner, 3 great size double bedrooms, bathroom and shower room. Further benefiting from a basement which is accessed internally and has a door to the rear garden, making it an ideal home work area, kids room or workshop - this is currently used as an utility and storage area. Outside there is a well maintained enclosed rear garden.