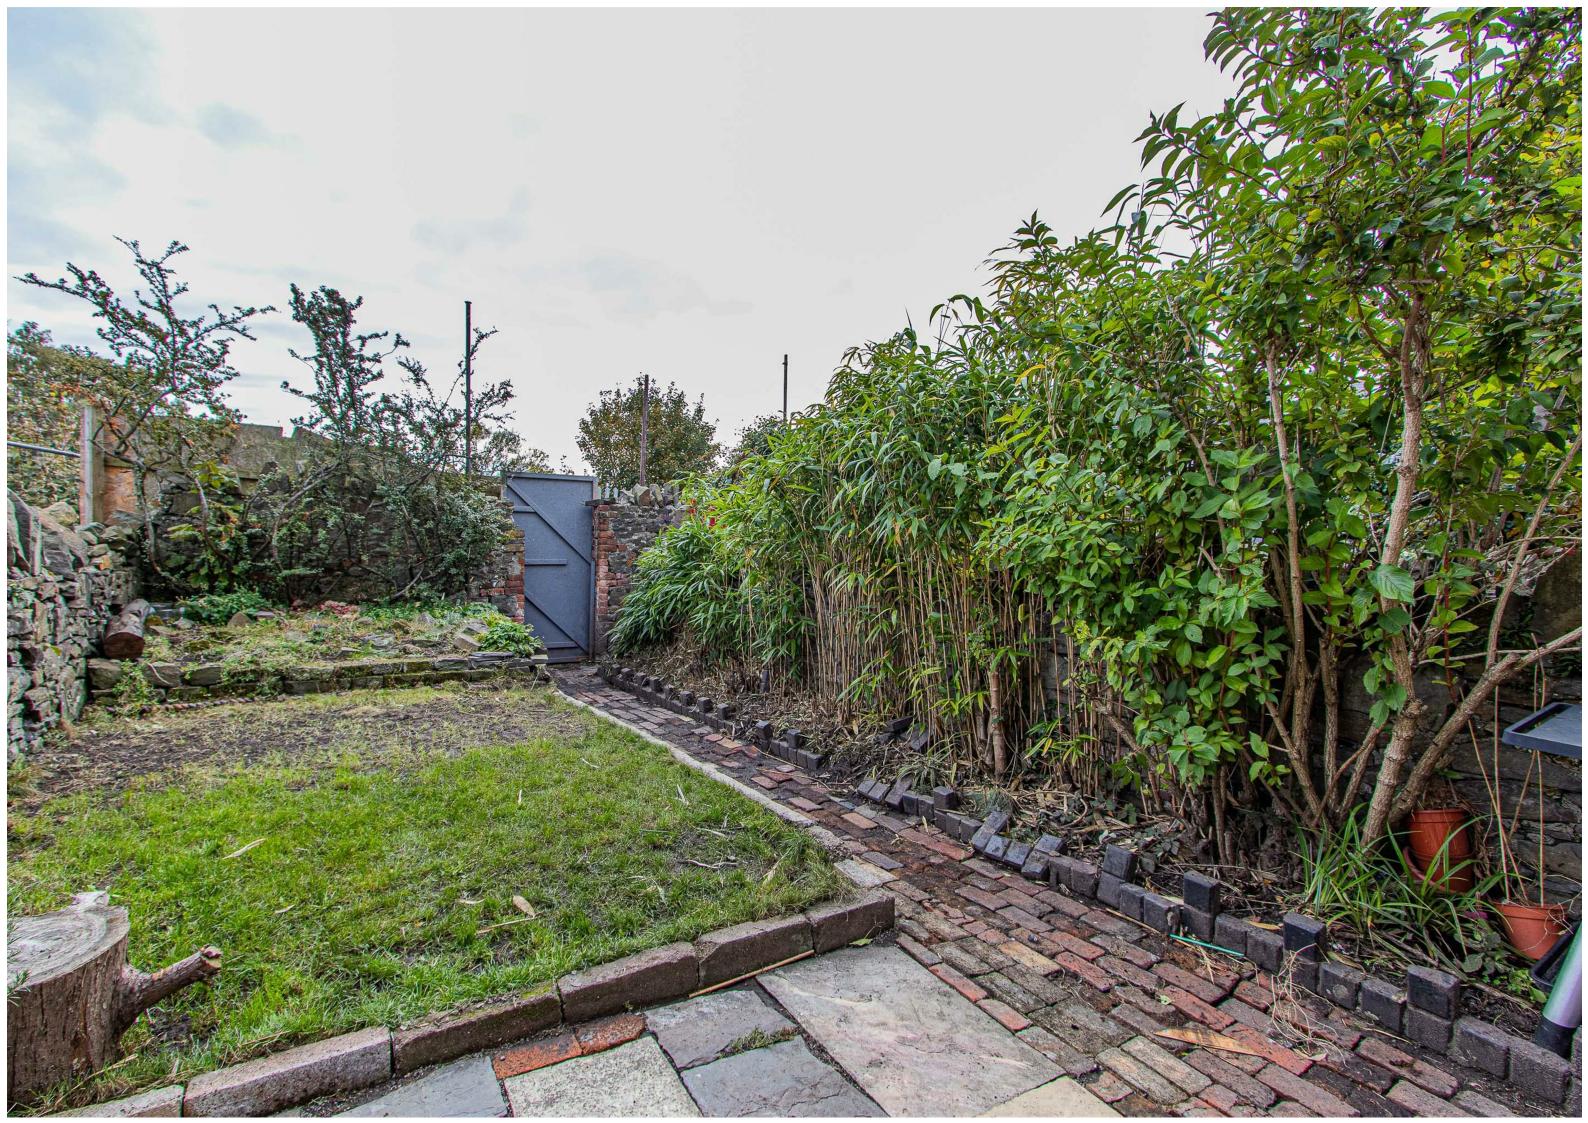

Freehold











#### **Entrance Hall**

Lounge 4.01m x 4.35m

# Sitting Room

3.29m x 3.84m (10'9" x 12'7")

## Kitchen Diner

2.96m x 6.83m (9'8" x 22'4")

# Basement / utility Room

4.69m x 7.17m (15'4" x 23'6")

# Landing

## Bedroom One

5.18m x 3.32m (16'11" x 10'10")

#### Bedroom Two

3.35m x 3.92m (10'11" x 12'10")

## **Bedroom Three**

2.90m x 2.81m (9'6" x 9'2")

## **Bathroom**

2.04m x 2.18m (6'8" x 7'1")

# **Shower Room**

1.71m x 1.70m (5'7" x 5'6")

Loft Space
2 loft spaces, Accessed from landing
with drop down ladder, boarded
attic space currently being used for storage, ideal for conversion

# Garden

Enclosed rear garden with a sunny private aspect. Rear access to lane

#### Tenure

Freehold, but this is to be confirmed by your solicitor

## Council Tax

Band - D







\*\* GUIDE PRICE £220,000 - £230,000 \*\*. A deceptively large and well presented period home full of features, character and space for all the family. This property has been much improved by the current owners and offers an entrance hall, lounge, sitting room, kitchen diner, 3 great size double bedrooms, bathroom and shower room. Further benefiting from a basement which is accessed internally and has a door to the rear garden, making it an ideal home work area, kids room or workshop - this is currently used as an utility and storage area. Outside there is a well maintained enclosed rear garden.

1184.00 sq ft

£220,000 - Freehold