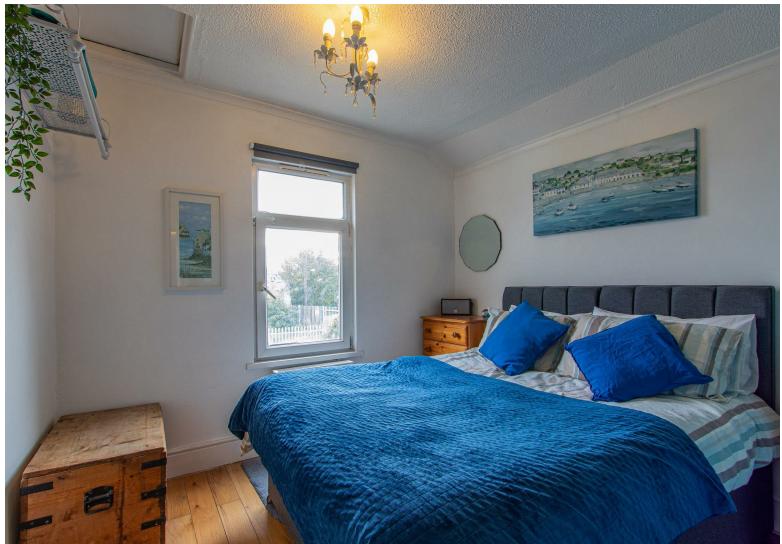

## Bedroom One

5.18m x 3.32m (16'11" x 10'10")

#### Bedroom Two

3.35m x 3.92m (10'11" x 12'10")

## **Bedroom Three**

2.90m x 2.81m (9'6" x 9'2")