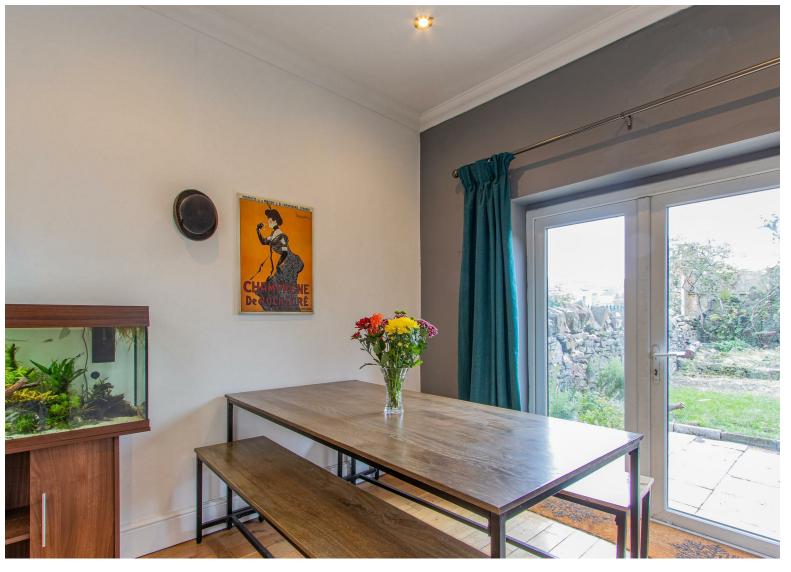

reehold











#### **Entrance Hall**

Lounge 4.01m x 4.35m

# Sitting Room

3.29m x 3.84m (10'9" x 12'7")

## Kitchen Diner

2.96m x 6.83m (9'8" x 22'4")

# Basement / utility Room

4.69m x 7.17m (15'4" x 23'6")

# Landing

## Bedroom One

5.18m x 3.32m (16'11" x 10'10")

#### Bedroom Two

3.35m x 3.92m (10'11" x 12'10")

## **Bedroom Three**

2.90m x 2.81m (9'6" x 9'2")

## **Bathroom**

2.04m x 2.18m (6'8" x 7'1")

# **Shower Room**

1.71m x 1.70m (5'7" x 5'6")

Loft Space
2 loft spaces, Accessed from landing
with drop down ladder, boarded
attic space currently being used for storage, ideal for conversion

# Garden

Enclosed rear garden with a sunny private aspect. Rear access to lane

#### Tenure

Freehold, but this is to be confirmed by your solicitor

## Council Tax

Band - D







\*\* GUIDE PRICE £220,000 - £230,000 \*\*. A deceptively large and well presented period home full of features, character and space for all the family. This property has been much improved by the current owners and offers an entrance hall, lounge, sitting room, kitchen diner, 3 great size double bedrooms, bathroom and shower room. Further benefiting from a basement which is accessed internally and has a door to the rear garden, making it an ideal home work area, kids room or workshop - this is currently used as an utility and storage area. Outside there is a well maintained enclosed rear garden.

1184.00 sq ft

£220,000 - Freehold