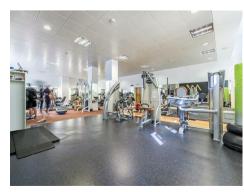

## £450 Per Week

A well presented apartment to rent of approx. 608sq.ft (57sq.m) located on the 1st floor (with lift) of this popular development in the heart of Westminster. This furnished property further comprises of an open plan reception room with a smart integrated kitchen, there are 2 bedrooms both with fitted wardrobes, a bathroom, wood flooring and ample storage. Residents will also benefit from a the use of a 24 hour concierge and a fully equipped fitness suite with a gym, sauna and a treatment room. Romney House is fortunate to be in a superb location, being only 10 minutes from St James's Park, Victoria and Westminster transport links, as well as only a short walk from many local amenities including shops and restaurants. Marsham Street is also within close proximity to attractions such as Westminster Abbey, Big Ben, the Tate Gallery and universities such as LSE and King's College.

- 608sq.ft (57sq.m)
- · 1st Floor (With Lift)
- · 2 Bedroom Apartment
- · Open Plan Reception Room
- · Smart Integrated Kitchen
- · Modern Bathroom
- · 24 Hour Concierge
- Resident's Leisure Suite with Gym, Sauna & Treatment Room
- · Close to Local Amenities Including Shops, Restaurants & Transport Links
- Walking Distance to St James's Park, Westminster & Victoria Rail/Tube Links