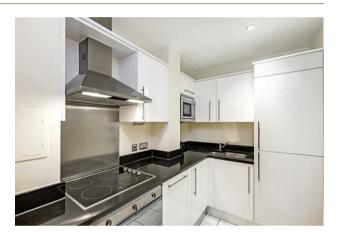

## £450 Per Week

A well presented apartment to rent of approx. 608sq.ft (57sq.m) located on the 1st floor (with lift) of this popular development in the heart of Westminster. This furnished property further comprises of an open plan reception room with a smart integrated kitchen, there are 2 bedrooms both with fitted wardrobes, a bathroom, wood flooring and ample storage. Residents will also benefit from a the use of a 24 hour concierge and a fully equipped fitness suite with a gym, sauna and a treatment room. Romney House is fortunate to be in a superb location, being only 10 minutes from St James's Park, Victoria and Westminster transport links, as well as only a short walk from many local amenities including shops and restaurants. Marsham Street is also within close proximity to attractions such as Westminster Abbey, Big Ben, the Tate Gallery and universities such as LSE and King's College.

- 608sq.ft (57sq.m)
- · 1st Floor (With Lift)
- · 2 Bedroom Apartment
- · Open Plan Reception Room
- · Smart Integrated Kitchen
- · Modern Bathroom
- · 24 Hour Concierge
- Resident's Leisure Suite with Gym, Sauna & Treatment Room
- · Close to Local Amenities Including Shops, Restaurants & Transport Links
- Walking Distance to St James's Park, Westminster & Victoria Rail/Tube Links