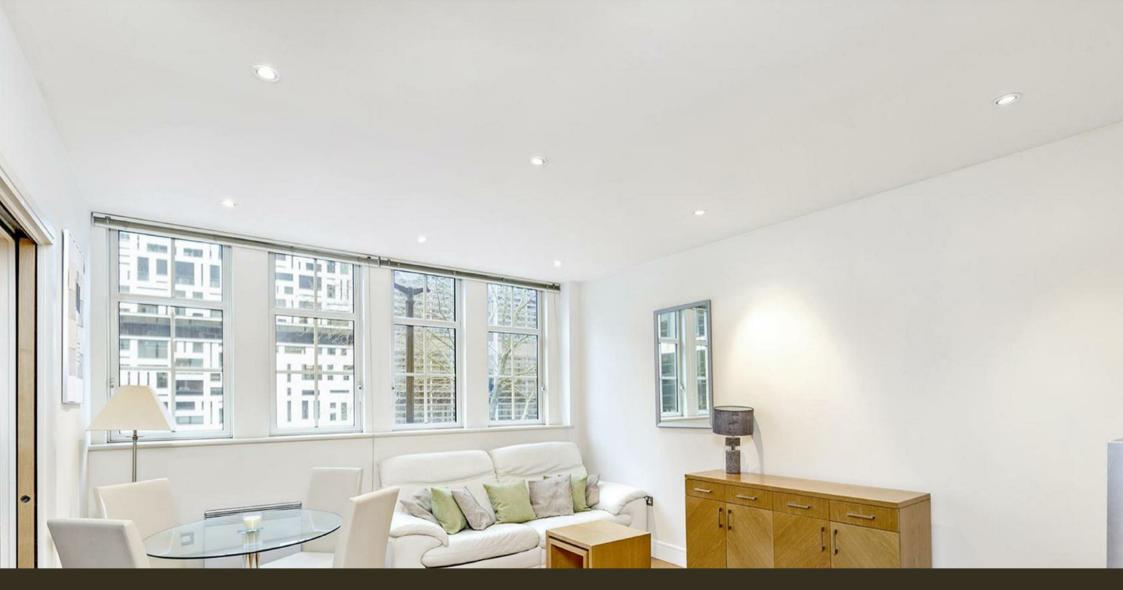

## £450 Per Week

A well presented apartment to rent of approx. 608sq.ft (57sq.m) located on the 1st floor (with lift) of this popular development in the heart of Westminster. This furnished property further comprises of an open plan reception room with a smart integrated kitchen, there are 2 bedrooms both with fitted wardrobes, a bathroom, wood flooring and ample storage. Residents will also benefit from a the use of a 24 hour concierge and a fully equipped fitness suite with a gym, sauna and a treatment room. Romney House is fortunate to be in a superb location, being only 10 minutes from St James's Park, Victoria and Westminster transport links, as well as only a short walk from many local amenities including shops and restaurants. Marsham Street is also within close proximity to attractions such as Westminster Abbey, Big Ben, the Tate Gallery and universities such as LSE and King's College.

- 608sq.ft (57sq.m)
- · 1st Floor (With Lift)
- · 2 Bedroom Apartment
- · Open Plan Reception Room
- · Smart Integrated Kitchen
- · Modern Bathroom
- · 24 Hour Concierge
- Resident's Leisure Suite with Gym, Sauna & Treatment Room
- · Close to Local Amenities Including Shops, Restaurants & Transport Links
- Walking Distance to St James's Park, Westminster & Victoria Rail/Tube Links