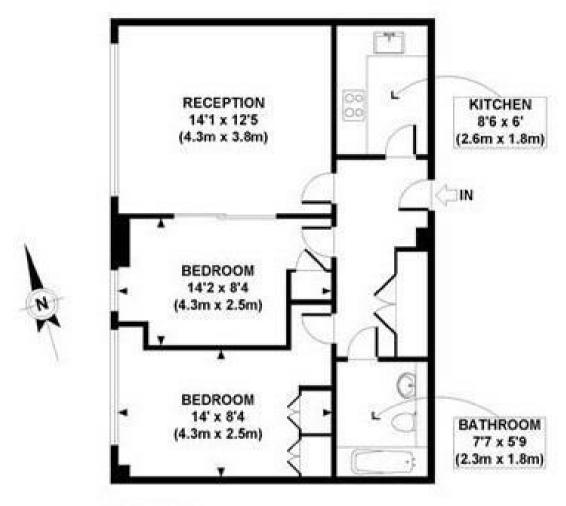

FIRST FLOOR GROSS INTERNAL FLOOR AREA 608 SQ FT

APPROX. GROSS INTERNAL FLOOR AREA 608 SQ FT / 57 SQ M