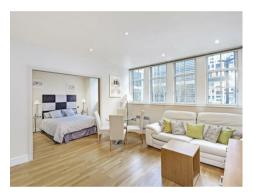

## £450 Per Week

A well presented apartment to rent of approx. 608sq.ft (57sq.m) located on the 1st floor (with lift) of this popular development in the heart of Westminster. This furnished property further comprises of an open plan reception room with a smart integrated kitchen, there are 2 bedrooms both with fitted wardrobes, a bathroom, wood flooring and ample storage. Residents will also benefit from a the use of a 24 hour concierge and a fully equipped fitness suite with a gym, sauna and a treatment room. Romney House is fortunate to be in a superb location, being only 10 minutes from St James's Park, Victoria and Westminster transport links, as well as only a short walk from many local amenities including shops and restaurants. Marsham Street is also within close proximity to attractions such as Westminster Abbey, Big Ben, the Tate Gallery and universities such as LSE and King's College.

- 608sq.ft (57sq.m)
- · 1st Floor (With Lift)
- · 2 Bedroom Apartment
- · Open Plan Reception Room
- · Smart Integrated Kitchen
- · Modern Bathroom
- · 24 Hour Concierge
- Resident's Leisure Suite with Gym, Sauna & Treatment Room
- · Close to Local Amenities Including Shops, Restaurants & Transport Links
- Walking Distance to St James's Park, Westminster & Victoria Rail/Tube Links