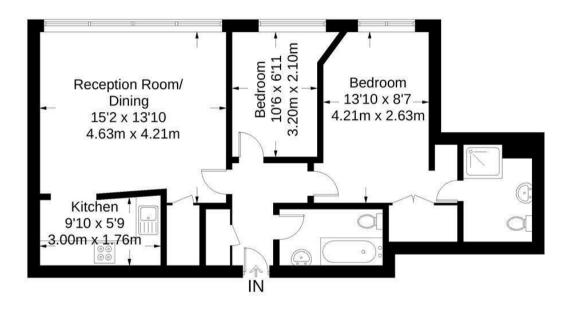

## **Metro Central Heights**

Approximate Gross Internal Area = 662 sq ft / 61.5 sq m

Not to scale, for guidance only and must not be relied upon as a statement of fact. All measurements and areas are approximate only and have been prepared in accordance with the current edition of the RICS Code of Measuring Practice.