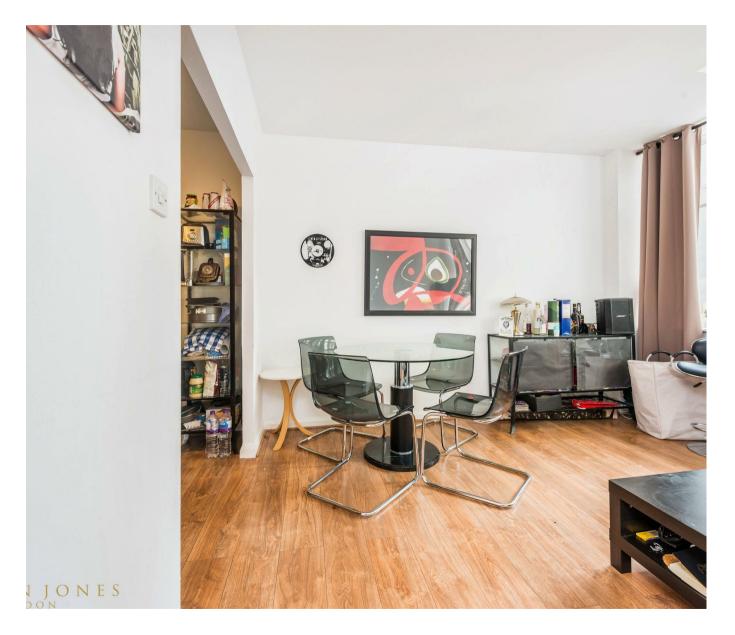

#### £450 Per Week

A bright and spacious 2 double bedroom apartment in this modern development moments from the tube links of the Elephant and Castle. The property is furnished to high standard and further benefits from a dual aspect open plan reception room with full height floor to ceiling windows, there is a smart integrated kitchen, two double bedrooms, wooden flooring and residents have the use of a 24hr concierge and access to a leisure suite with swimming pool, gymnasium and spa. Offered with secure parking.

- 662 sq.ft
- Parking
- · 2 Bedrooms
- · 2 Bathrooms
- · Spacious Reception Room
- · Integrated Kitchen
- · 24 Hour Concierge
- · Residents Leisure Suite with Gymnasium & Swimming Pool
- · Close To Local Shopping Facilities
- · Moments From Elephant & Castle Tube