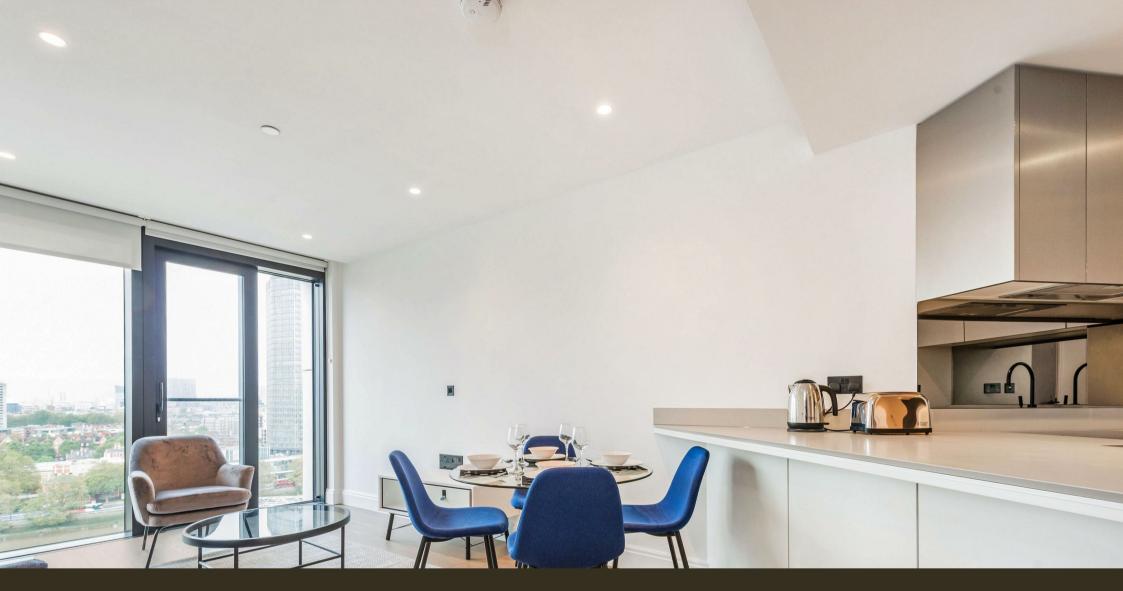

### £575 Per Week

River Facing One Bed apartment of 633sq.ft (58.81sq.m) within The Dumont, a landmark development by St James, located on the River Thames. This property further benefits from an open plan reception room with fully fitted interior designed kitchen with Miele appliances, a luxury bathroom and great storage. Residents also have exclusive access to a 19th floor Skyline Club Lounge within the Corniche, an extensive health and wellness suite offering spa treatments, a gymnasium with private training facilities and an indoor infinity pool plus a screening room, games room and ten-pin bowling. Photos are of a similar apartment in the building. To arrange a viewing please call 020 7735 1888.

- 633sq.ft (58.81sq.m)
- Double Bedroom
- Luxury Bathroom
- Open Plan Reception Room
- Smart Integrated Kitchen
- 24 Hour Concierge
- Residents Skyline Club Lounge, Infinity Pool, Gym, Spa and Screening Room
- Close to The Excellent Transport Links of Vauxhall, Westminster and Waterloo