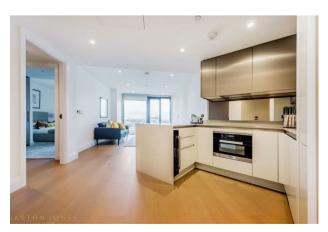

### £575 Per Week

River Facing One Bed apartment of 633sq.ft (58.81sq.m) within The Dumont, a landmark development by St James, located on the River Thames. This property further benefits from an open plan reception room with fully fitted interior designed kitchen with Miele appliances, a luxury bathroom and great storage. Residents also have exclusive access to a 19th floor Skyline Club Lounge within the Corniche, an extensive health and wellness suite offering spa treatments, a gymnasium with private training facilities and an indoor infinity pool plus a screening room, games room and ten-pin bowling. Photos are of a similar apartment in the building. To arrange a viewing please call 020 7735 1888.

- 633sq.ft (58.81sq.m)
- Double Bedroom
- Luxury Bathroom
- Open Plan Reception Room
- Smart Integrated Kitchen
- 24 Hour Concierge
- Residents Skyline Club Lounge, Infinity Pool, Gym, Spa and Screening Room
- Close to The Excellent Transport Links of Vauxhall, Westminster and Waterloo