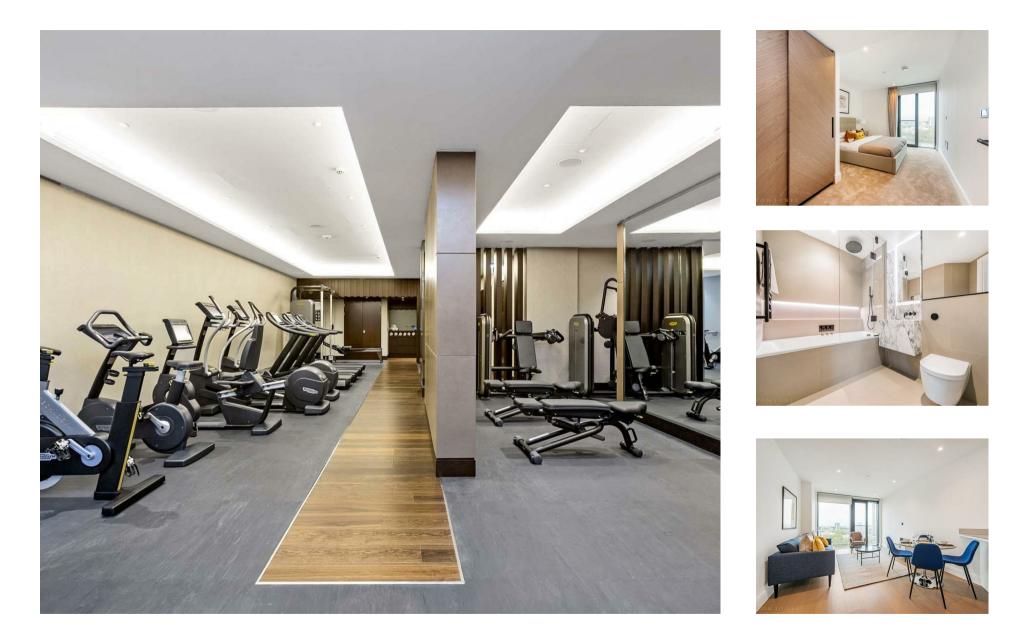

### £575 Per Week

River Facing One Bed apartment of 633sq.ft (58.81sq.m) within The Dumont, a landmark development by St James, located on the River Thames. This property further benefits from an open plan reception room with fully fitted interior designed kitchen with Miele appliances, a luxury bathroom and great storage. Residents also have exclusive access to a 19th floor Skyline Club Lounge within the Corniche, an extensive health and wellness suite offering spa treatments, a gymnasium with private training facilities and an indoor infinity pool plus a screening room, games room and ten-pin bowling. Photos are of a similar apartment in the building. To arrange a viewing please call 020 7735 1888.