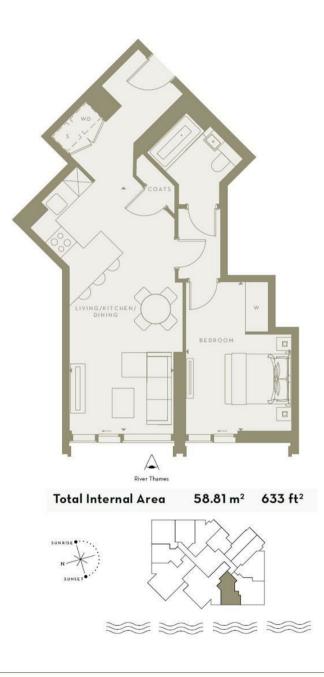

### £575 Per Week

River Facing One Bed apartment of 633sq.ft (58.81sq.m) within The Dumont, a landmark development by St James, located on the River Thames. This property further benefits from an open plan reception room with fully fitted interior designed kitchen with Miele appliances, a luxury bathroom and great storage. Residents also have exclusive access to a 19th floor Skyline Club Lounge within the Corniche, an extensive health and wellness suite offering spa treatments, a gymnasium with private training facilities and an indoor infinity pool plus a screening room, games room and ten-pin bowling. Photos are of a similar apartment in the building. To arrange a viewing please call 020 7735 1888.

- 633sq.ft (58.81sq.m)
- Double Bedroom
- Luxury Bathroom
- Open Plan Reception Room
- Smart Integrated Kitchen
- 24 Hour Concierge
- Residents Skyline Club Lounge, Infinity Pool, Gym, Spa and Screening Room
- Close to The Excellent Transport Links of Vauxhall, Westminster and Waterloo