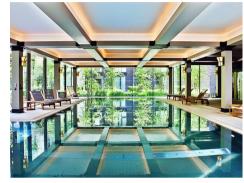

#### £500 Per Week

A new, spacious 1 double bedroom apartment of 597sq.ft (55.5sq.m.) in Embassy Gardens Phase 2. The apartment further benefits from an open plan reception room, a smart kitchen with a breakfast bar and Siemens integrated appliances, good storage throughout including built-in wardrobes to the bedroom and a utility cupboard housing a washer dryer. There is a luxury bathroom suite, parquet wood flooring and comfort cooling. For the residents' private use there is a 24-hour concierge, cinema screening room, library & lounge, business centre, yoga studio, gymnasium and a very cool indoor/outdoor swimming pool. Amenities such as the Black Cab Coffee Co as well as a Waitrose convenience store are located on-site but you are also close to a host of other local shops and restaurants and the transport links of Vauxhall are within walking distance.

- 597sq.ft (55.5sq.m)
- · 1 Double Bedroom
- · Luxury Bathroom Suite
- Open Plan Reception Room with a Smart Integrated Kitchen
- · Balcony
- · Residents Leisure Suite with Gymnasium & Swimming Pool
- · Cinema & Digital Games Room, Library & Lounge
- Close to Local Shopping Facilities & Vauxhall Transport Links
- · 24 Hour Concierge