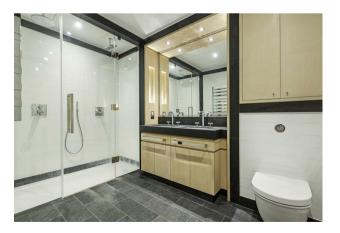

#### £500 Per Week

A new, spacious 1 double bedroom apartment of 597sq.ft (55.5sq.m.) in Embassy Gardens Phase 2. The apartment further benefits from an open plan reception room, a smart kitchen with a breakfast bar and Siemens integrated appliances, good storage throughout including built-in wardrobes to the bedroom and a utility cupboard housing a washer dryer. There is a luxury bathroom suite, parquet wood flooring and comfort cooling. For the residents' private use there is a 24-hour concierge, cinema screening room, library & lounge, business centre, yoga studio, gymnasium and a very cool indoor/outdoor swimming pool. Amenities such as the Black Cab Coffee Co as well as a Waitrose convenience store are located on-site but you are also close to a host of other local shops and restaurants and the transport links of Vauxhall are within walking distance.

- 597sq.ft (55.5sq.m)
- · 1 Double Bedroom
- · Luxury Bathroom Suite
- Open Plan Reception Room with a Smart Integrated Kitchen
- · Balcony
- · Residents Leisure Suite with Gymnasium & Swimming Pool
- · Cinema & Digital Games Room, Library & Lounge
- Close to Local Shopping Facilities & Vauxhall Transport Links
- · 24 Hour Concierge