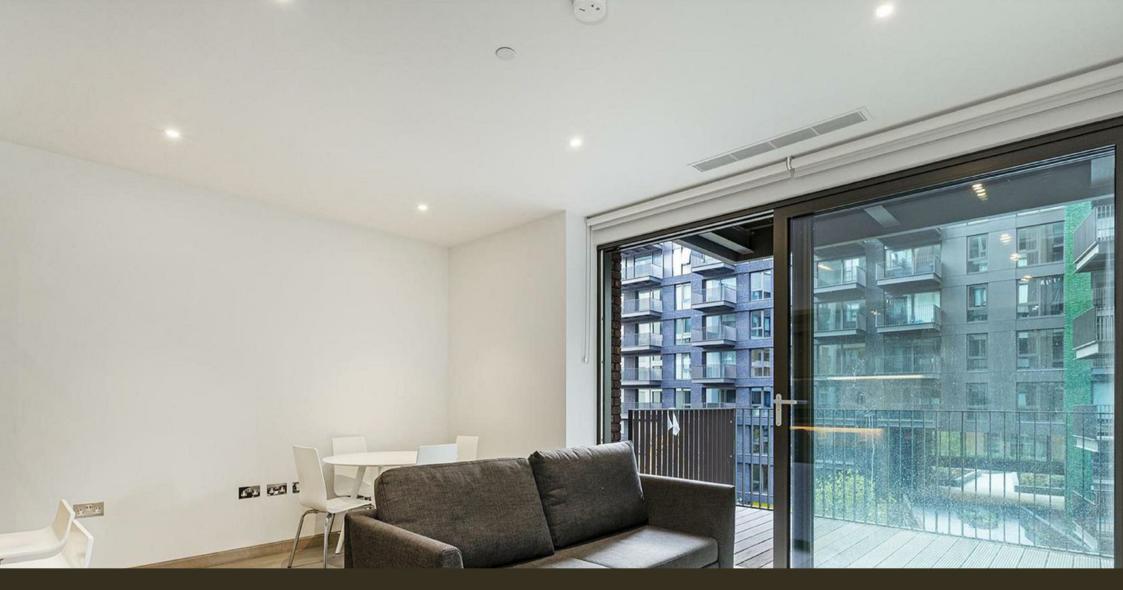

#### £500 Per Week

A new, spacious 1 double bedroom apartment of 597sq.ft (55.5sq.m.) in Embassy Gardens Phase 2. The apartment further benefits from an open plan reception room, a smart kitchen with a breakfast bar and Siemens integrated appliances, good storage throughout including built-in wardrobes to the bedroom and a utility cupboard housing a washer dryer. There is a luxury bathroom suite, parquet wood flooring and comfort cooling. For the residents' private use there is a 24-hour concierge, cinema screening room, library & lounge, business centre, yoga studio, gymnasium and a very cool indoor/outdoor swimming pool. Amenities such as the Black Cab Coffee Co as well as a Waitrose convenience store are located on-site but you are also close to a host of other local shops and restaurants and the transport links of Vauxhall are within walking distance.

- 597sq.ft (55.5sq.m)
- · 1 Double Bedroom
- · Luxury Bathroom Suite
- Open Plan Reception Room with a Smart Integrated Kitchen
- · Balcony
- · Residents Leisure Suite with Gymnasium & Swimming Pool
- · Cinema & Digital Games Room, Library & Lounge
- Close to Local Shopping Facilities & Vauxhall Transport Links
- · 24 Hour Concierge