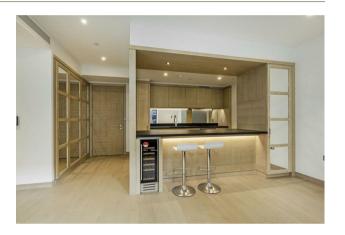

#### £500 Per Week

A new, spacious 1 double bedroom apartment of 597sq.ft (55.5sq.m.) in Embassy Gardens Phase 2. The apartment further benefits from an open plan reception room, a smart kitchen with a breakfast bar and Siemens integrated appliances, good storage throughout including built-in wardrobes to the bedroom and a utility cupboard housing a washer dryer. There is a luxury bathroom suite, parquet wood flooring and comfort cooling. For the residents' private use there is a 24-hour concierge, cinema screening room, library & lounge, business centre, yoga studio, gymnasium and a very cool indoor/outdoor swimming pool. Amenities such as the Black Cab Coffee Co as well as a Waitrose convenience store are located on-site but you are also close to a host of other local shops and restaurants and the transport links of Vauxhall are within walking distance.

- 597sq.ft (55.5sq.m)
- · 1 Double Bedroom
- · Luxury Bathroom Suite
- Open Plan Reception Room with a Smart Integrated Kitchen
- · Balcony
- · Residents Leisure Suite with Gymnasium & Swimming Pool
- · Cinema & Digital Games Room, Library & Lounge
- Close to Local Shopping Facilities & Vauxhall Transport Links
- · 24 Hour Concierge