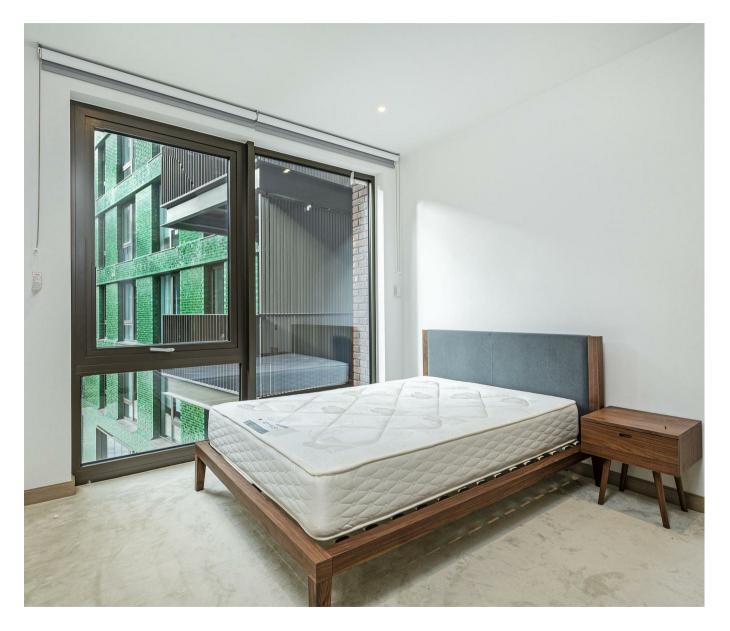

#### £500 Per Week

A new, spacious 1 double bedroom apartment of 597sq.ft (55.5sq.m.) in Embassy Gardens Phase 2. The apartment further benefits from an open plan reception room, a smart kitchen with a breakfast bar and Siemens integrated appliances, good storage throughout including built-in wardrobes to the bedroom and a utility cupboard housing a washer dryer. There is a luxury bathroom suite, parquet wood flooring and comfort cooling. For the residents' private use there is a 24-hour concierge, cinema screening room, library & lounge, business centre, yoga studio, gymnasium and a very cool indoor/outdoor swimming pool. Amenities such as the Black Cab Coffee Co as well as a Waitrose convenience store are located on-site but you are also close to a host of other local shops and restaurants and the transport links of Vauxhall are within walking distance.

- 597sq.ft (55.5sq.m)
- · 1 Double Bedroom
- · Luxury Bathroom Suite
- Open Plan Reception Room with a Smart Integrated Kitchen
- · Balcony
- · Residents Leisure Suite with Gymnasium & Swimming Pool
- · Cinema & Digital Games Room, Library & Lounge
- Close to Local Shopping Facilities & Vauxhall Transport Links
- · 24 Hour Concierge