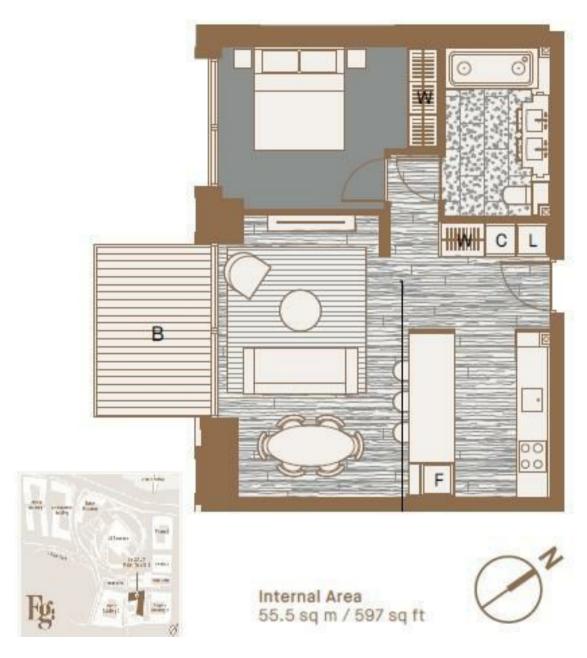

#### £500 Per Week

A new, spacious 1 double bedroom apartment of 597sq.ft (55.5sq.m.) in Embassy Gardens Phase 2. The apartment further benefits from an open plan reception room, a smart kitchen with a breakfast bar and Siemens integrated appliances, good storage throughout including built-in wardrobes to the bedroom and a utility cupboard housing a washer dryer. There is a luxury bathroom suite, parquet wood flooring and comfort cooling. For the residents' private use there is a 24-hour concierge, cinema screening room, library & lounge, business centre, yoga studio, gymnasium and a very cool indoor/outdoor swimming pool. Amenities such as the Black Cab Coffee Co as well as a Waitrose convenience store are located on-site but you are also close to a host of other local shops and restaurants and the transport links of Vauxhall are within walking distance.

- 597sq.ft (55.5sq.m)
- · 1 Double Bedroom
- · Luxury Bathroom Suite
- Open Plan Reception Room with a Smart Integrated Kitchen
- · Balcony
- · Residents Leisure Suite with Gymnasium & Swimming Pool
- · Cinema & Digital Games Room, Library & Lounge
- Close to Local Shopping Facilities & Vauxhall Transport Links
- · 24 Hour Concierge