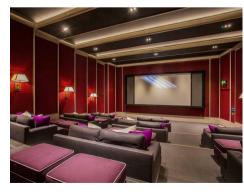

#### £500 Per Week

A new, spacious 1 double bedroom apartment of 597sq.ft (55.5sq.m.) in Embassy Gardens Phase 2. The apartment further benefits from an open plan reception room, a smart kitchen with a breakfast bar and Siemens integrated appliances, good storage throughout including built-in wardrobes to the bedroom and a utility cupboard housing a washer dryer. There is a luxury bathroom suite, parquet wood flooring and comfort cooling. For the residents' private use there is a 24-hour concierge, cinema screening room, library & lounge, business centre, yoga studio, gymnasium and a very cool indoor/outdoor swimming pool. Amenities such as the Black Cab Coffee Co as well as a Waitrose convenience store are located on-site but you are also close to a host of other local shops and restaurants and the transport links of Vauxhall are within walking distance.

- 597sq.ft (55.5sq.m)
- · 1 Double Bedroom
- · Luxury Bathroom Suite
- Open Plan Reception Room with a Smart Integrated Kitchen
- · Balcony
- · Residents Leisure Suite with Gymnasium & Swimming Pool
- · Cinema & Digital Games Room, Library & Lounge
- Close to Local Shopping Facilities & Vauxhall Transport Links
- · 24 Hour Concierge