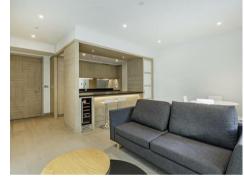

#### £500 Per Week

A new, spacious 1 double bedroom apartment of 597sq.ft (55.5sq.m.) in Embassy Gardens Phase 2. The apartment further benefits from an open plan reception room, a smart kitchen with a breakfast bar and Siemens integrated appliances, good storage throughout including built-in wardrobes to the bedroom and a utility cupboard housing a washer dryer. There is a luxury bathroom suite, parquet wood flooring and comfort cooling. For the residents' private use there is a 24-hour concierge, cinema screening room, library & lounge, business centre, yoga studio, gymnasium and a very cool indoor/outdoor swimming pool. Amenities such as the Black Cab Coffee Co as well as a Waitrose convenience store are located on-site but you are also close to a host of other local shops and restaurants and the transport links of Vauxhall are within walking distance.

- 597sq.ft (55.5sq.m)
- · 1 Double Bedroom
- · Luxury Bathroom Suite
- Open Plan Reception Room with a Smart Integrated Kitchen
- · Balcony
- · Residents Leisure Suite with Gymnasium & Swimming Pool
- · Cinema & Digital Games Room, Library & Lounge
- Close to Local Shopping Facilities & Vauxhall Transport Links
- · 24 Hour Concierge