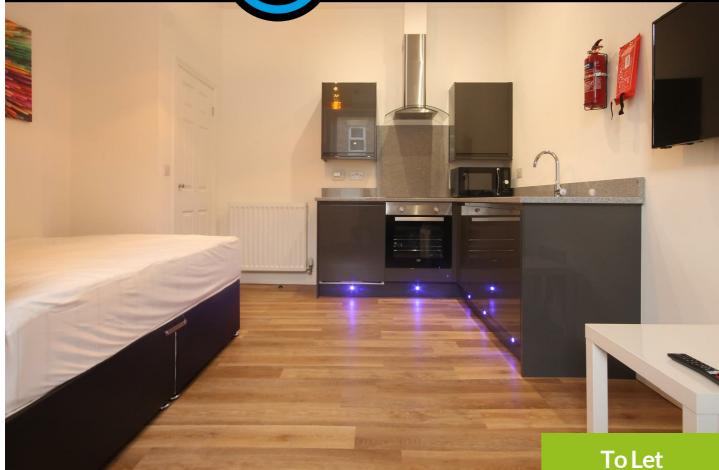

## 21A Ridley Place, City Centre NE1 8JN

£500 PCM

\*\* REDUCED RENTAL OFFER UP UNTIL JULY \*\* This newly refurbished building will be finished to the highest spec with comfortable living. Situated on Ridley Place, City Centre this property is within walking distance to both Universities and a number of amenities. This studio apartment will come fully furnished with a bed, wardrobe, sofa and finished with laminate flooring. The kitchen offers all the essential appliances with high spec units. There is a modern shower room / W.C.

- \* Images provided are comparable, due to the property being under refurbishment for 20/21. Please contact us for full details for this property.
- 20.5m2 Studio Apartment
- Open Plan Living Area
- Fully Furnished
- Close to Both Universities
- AVAIL 06/09/21 05/09/22
- Newly Refurbished 20/21
- Shower Room & W.C
- Excellent Central Location
- Close to Haymarket Metro