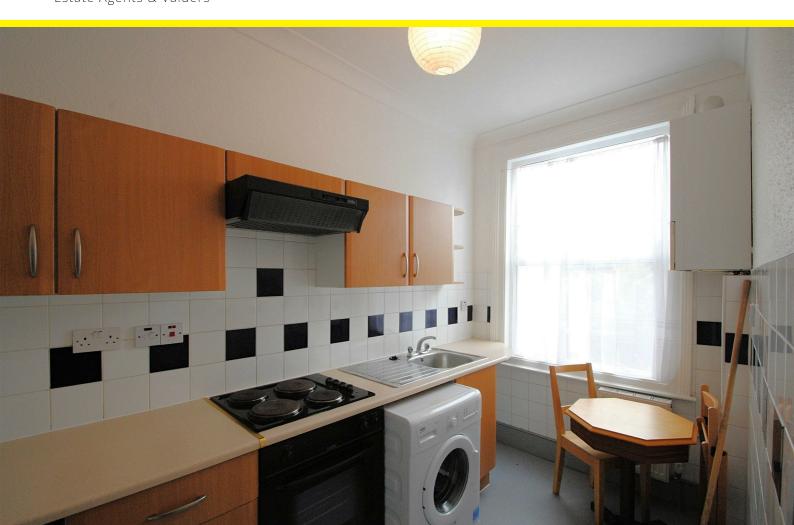

Internally the property is present to a good standard throughout, recently painted, new carpets fitted throughout living area, modern tiled three piece suite bathroom and a good sized fully fitted kitchen with space for dining.