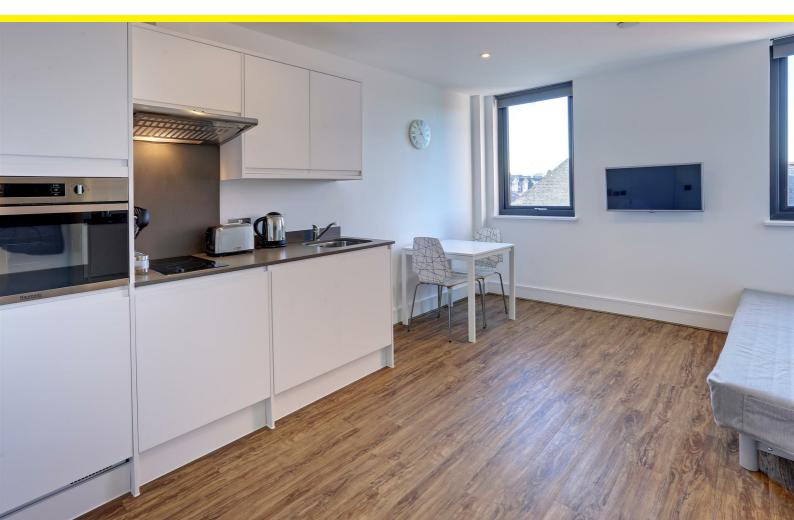

Fully fitted state of the art kitchen including washer/dryer, dishwasher, fridge/freezer, oven, hob and extractor. En-suite bathroom which include tiled floor and heated towel rail as well as modern, spacious and fully furnished bedroom containing a bed, desk and wardrobe and private entrance door.

Enjoy stunning views over the Common or Alexandra Place. A short walk brings you to Wood Green Shopping City or for nights out, trendy Crouch End and Muswell Hill are within easy reach. Furnished. WiFi included. Available immediately.