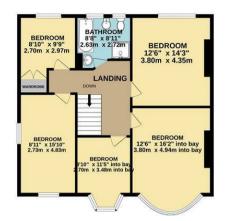

For more images of this property please visit havilands.co.uk

GARDEN KITCHEN 18'9" x 14'5" 5.72m x 4.39m LOUNGE 12'5" x 17'7" 3.79m x 5.35m DINING ROOM 14'0" x 16'2" 4.26m x 4.93m into bay window GARAGE ENTRAN 9'4" > 2.85m CE HALL 16'7" 5.06m PORCH -

GROUND FLOOR 988 sq.ft. (91.8 sq.m.) approx.

1ST FLOOR 863 sq.ft. (80.2 sq.m.) approx.

GREEN MOOR LINK N21 2ND TOTAL FLOOR AREA : 1851 sq.ft. (172.0 sq.m.) approx. Made with Metropic ©2020

havilands | 020 8886 6262come by and meet the team30 The Green, Winchmore Hill, London, N21 1AY