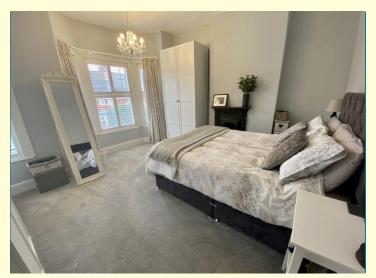

**BEDROOM ONE 14' x 14' into bay (4.27m x 4.27m)** Two Upvc double glazed windows, radiator, feature cast iron fireplace.

BEDROOM TWO 14' x 9' 3" (4.27m x 2.82m) Two Upvc double glazed windows, radiator.