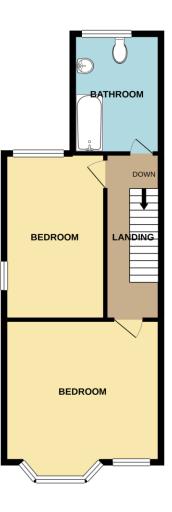

**BEDROOM ONE 14' x 14' into bay (4.27m x 4.27m)** Two Upvc double glazed windows, radiator, feature cast iron fireplace.

BEDROOM TWO 14' x 9' 3" (4.27m x 2.82m) Two Upvc double glazed windows, radiator.

**BATHROOM 10' x 7' 7" (3.05m x 2.31m)** Fitted with a white suite comprising panelled bath with overbath shower and screen, low level wc, hand wash basin, ladder style radiator, fully tiled walls and floor, Upvc double glazed window.

REF: 13720

1ST FLOOR

GROUND FLOOR

BASEMENT LEVEL

CELLAR

UP

Whilst every attempt has been made to ensure the accuracy of the floorplan contained here, measurements of doors, windows, rooms and any other items are approximate and no responsibility is taken for any error, omission or mis-statement. The plan is for illustrative purposes only and should be used as such by any prospective purchaser. The services, systems and appliances shown have not been tested and no guarantee as to their openability or efficiency can be given. Made with Metropix ©2020