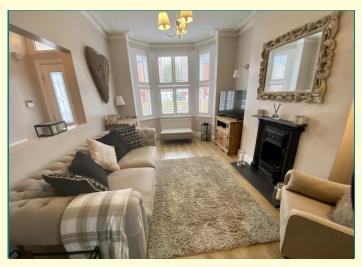

**ENTRANCE HALL** Stairs to first floor, radiator, coving to ceiling, laminate flooring.

**LOUNGE 14' into bay x 10' 3" (4.27m x 3.12m)** Upvc double glazed bay window, radiator, laminate flooring, feature cast iron fireplace, coving to ceiling.