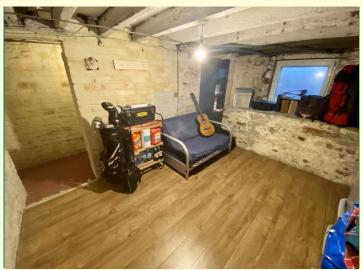

**BASEMENT 11' 10" x 10' 2" (3.61m x 3.1m)** Upvc double glazed window, laminate flooring.

**OUTSIDE** To the rear there is a block paved patio and gated access providing off road parking. In addition there is an attached brick store.