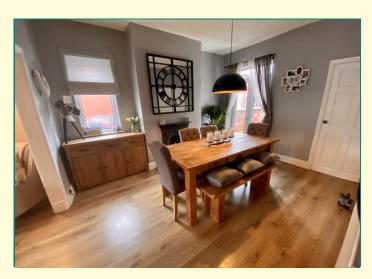

**DINING ROOM 13' 10" x 11' 2" (4.22m x 3.4m)** Upvc double glazed double doors opening to the rear garden, laminate flooring, feature cast iron fireplace, radiator.

**KITCHEN 10' 2" x 7' 6" (3.1m x 2.29m)** Fitted with a range of matching base and wall units incorporating Granite working surfaces and tiled splashbacks, inset stainless steel sink unit, built in oven, five ring gas hob with extractor hood over, integrated dishwasher and washing machine, integrated fridge and freezer, two Upvc double glazed windows, tiled floor. LANDING Access to loft.