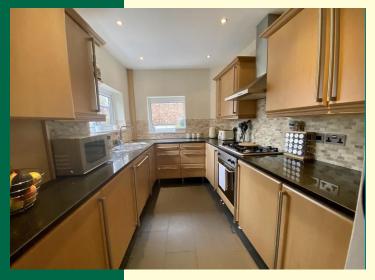

**DINING ROOM 13' 10" x 11' 2" (4.22m x 3.4m)** Upvc double glazed double doors opening to the rear garden, laminate flooring, feature cast iron fireplace, radiator.

**KITCHEN 10' 2" x 7' 6" (3.1m x 2.29m)** Fitted with a range of matching base and wall units incorporating Granite working surfaces and tiled splashbacks, inset stainless steel sink unit, built in oven, five ring gas hob with extractor hood over, integrated dishwasher and washing machine, integrated fridge and freezer, two Upvc double glazed windows, tiled floor. LANDING Access to loft.