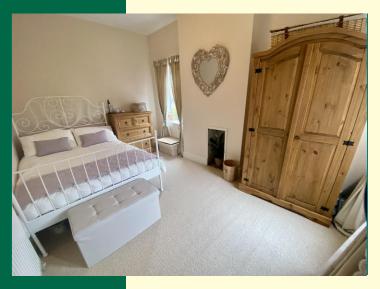

**BEDROOM ONE 14' x 14' into bay (4.27m x 4.27m)** Two Upvc double glazed windows, radiator, feature cast iron fireplace.

BEDROOM TWO 14' x 9' 3" (4.27m x 2.82m) Two Upvc double glazed windows, radiator.