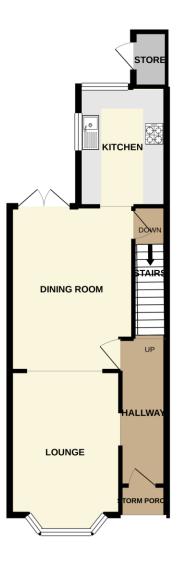

REF: 13720

1ST FLOOR

GROUND FLOOR

BASEMENT LEVEL

CELLAR

UP

Whilst every attempt has been made to ensure the accuracy of the floorplan contained here, measurements of doors, windows, rooms and any other items are approximate and no responsibility is taken for any error, omission or mis-statement. The plan is for illustrative purposes only and should be used as such by any prospective purchaser. The services, systems and appliances shown have not been tested and no guarantee as to their openability or efficiency can be given. Made with Metropix ©2020