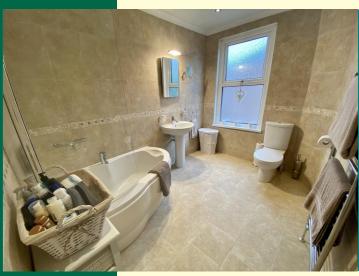

**BATHROOM 10' x 7' 7" (3.05m x 2.31m)** Fitted with a white suite comprising panelled bath with overbath shower and screen, low level wc, hand wash basin, ladder style radiator, fully tiled walls and floor, Upvc double glazed window.