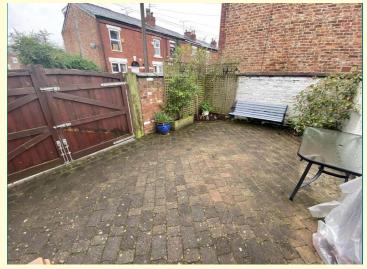

**BASEMENT 11' 10" x 10' 2" (3.61m x 3.1m)** Upvc double glazed window, laminate flooring.

**OUTSIDE** To the rear there is a block paved patio and gated access providing off road parking. In addition there is an attached brick store.