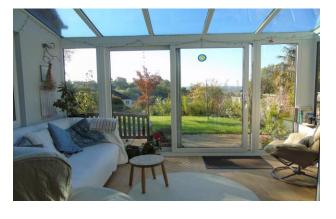

## Description

Enviably positioned home, affording South Westerly views towards an adjoining Coombe and Glastonbury Tor. The internal accommodation is in excellent condition having been modernised throughout. The ground floor accommodation comprises; a contemporary, South West facing kitchen/diner, a substantial sitting room (with wood burner), en-suite ground floor bedroom and a conservatory. There is the benefit of a separate utility room and cloakroom with WC. Four bedrooms and the family bathroom are located on the first floor. The two larger rooms both offer elevated views across to the Coombe and Glastonbury Tor. The beautifully kent acredom enjoy further views and includes a