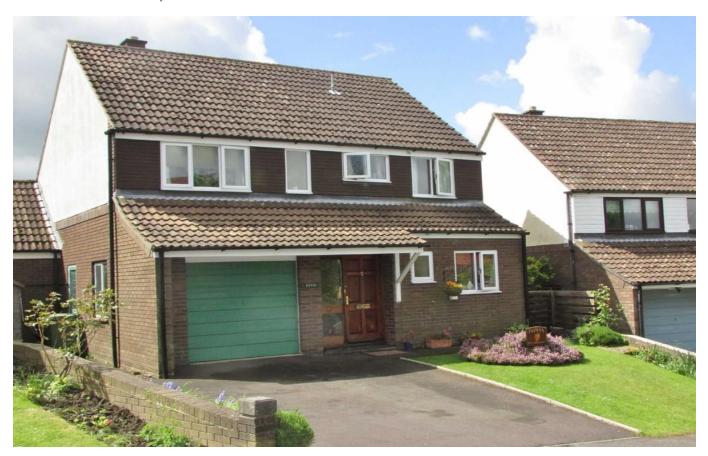

## Ridgeway Gardens

COOPER AND TANNER

Glastonbury, BA6 8ER

£445,000 Freehold

**■** 5 **■** 2 **●** 2 EPC B

## Description

Enviably positioned home, affording South Westerly views towards an adjoining Coombe and Glastonbury Tor. The internal accommodation is in excellent condition having been modernised throughout. The ground floor accommodation comprises; a contemporary, South West facing kitchen/diner, a substantial sitting room (with wood burner), en-suite ground floor bedroom and a conservatory. There is the benefit of a separate utility room and cloakroom with WC. Four bedrooms and the family bathroom are located on the first floor. The two larger rooms both offer elevated views across to the Coombe and Glastonbury Tor. The beautifully kent acredom enjoy further views and includes a

## **Features**

- Elevated cul-de-sac position
- Wonderful SOUTH WESTERLY views
- Ground floor, EN-SUITE bedroom
- Oak doors and floors
- Light and spacious KITCHEN/DINER
- Landscaped gardens adjoining Bushycoombe
- Separate UTILTY ROOM
- Large south west facing terrace
- Modernised throughout by the current owner
- Solar Panels (owned)