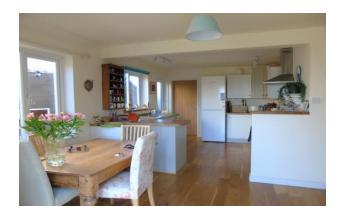

## Description

Enviably positioned home, affording South Westerly views towards an adjoining Coombe and Glastonbury Tor. The internal accommodation is in excellent condition having been modernised throughout. The ground floor accommodation comprises; a contemporary, South West facing kitchen/diner, a substantial sitting room (with wood burner), en-suite ground floor bedroom and a conservatory. There is the benefit of a separate utility room and cloakroom with WC. Four bedrooms and the family bathroom are located on the first floor. The two larger rooms both offer elevated views across to the Coombe and Glastonbury Tor. The beautifully kent acredom enjoy further views and includes a