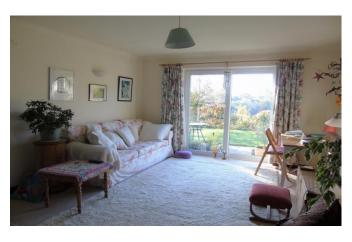

## Description

Enviably positioned home, affording South Westerly views towards an adjoining Coombe and Glastonbury Tor. The internal accommodation is in excellent condition having been modernised throughout. The ground floor accommodation comprises; a contemporary, South West facing kitchen/diner, a substantial sitting room (with wood burner), en-suite ground floor bedroom and a conservatory. There is the benefit of a separate utility room and cloakroom with WC. Four bedrooms and the family bathroom are located on the first floor. The two larger rooms both offer elevated views across to the Coombe and Glastonbury Tor. The beautifully kent acredom enjoy further views and includes a