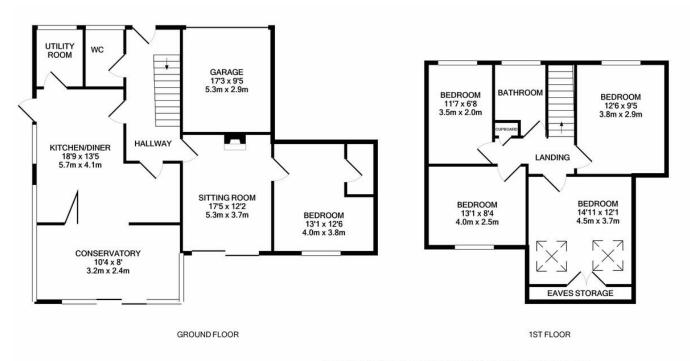

## Description

Enviably positioned home, affording South Westerly views towards an adjoining Coombe and Glastonbury Tor. The internal accommodation is in excellent condition having been modernised throughout. The ground floor accommodation comprises; a contemporary, South West facing kitchen/diner, a substantial sitting room (with wood burner), en-suite ground floor bedroom and a conservatory. There is the benefit of a separate utility room and cloakroom with WC. Four bedrooms and the family bathroom are located on the first floor. The two larger rooms both offer elevated views across to the Coombe and Glastonbury Tor. The beautifully kent acredom enjoy further views and includes a