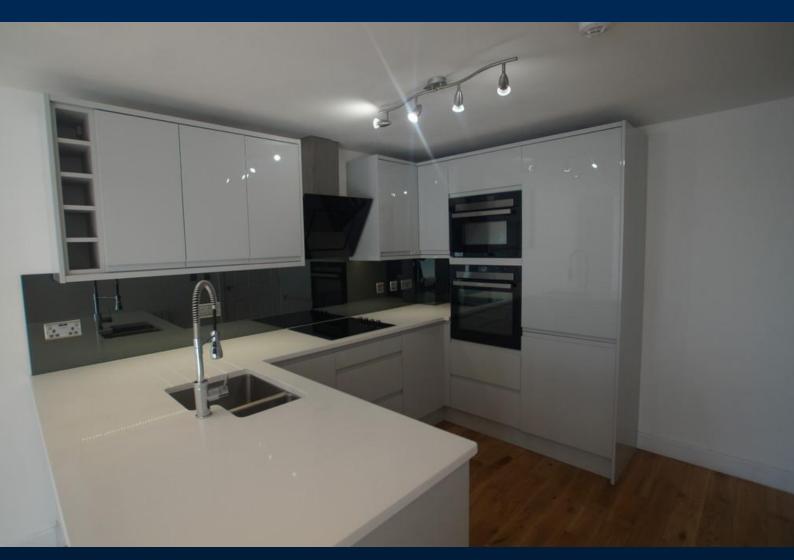

#### **ACCOMMODATION**

The accommodation comprises; Communal Secured Entrance, Entrance Hall, high specification fitted Kitchen with integral white goods (fridge freezer, dishwasher, washing machine and tumble dryer) and breakfast bar to Lounge with bay window. Bedroom 1 with built-in wardrobes, Bedroom 2 with built-in wardrobe and high specification Bathroom. The property also benefits from double glazing and gas central heating. Viewing is required to appreciate the condition and standard of the accommodation on offer.