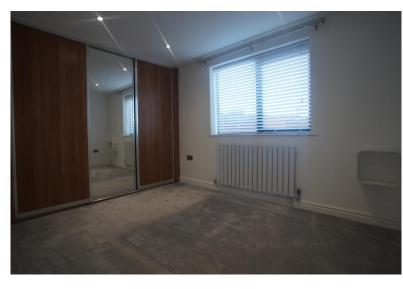

#### **ACCOMMODATION**

The accommodation comprises; Communal Secured Entrance, Entrance Hall, high specification fitted Kitchen with integral white goods (fridge freezer, dishwasher, washing machine and tumble dryer) and breakfast bar to Lounge with bay window. Bedroom 1 with built-in wardrobes, Bedroom 2 with built-in wardrobe and high specification Bathroom. The property also benefits from double glazing and gas central heating. Viewing is required to appreciate the condition and standard of the accommodation on offer.