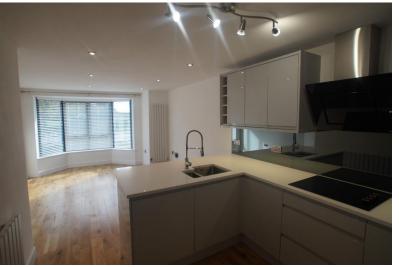

#### **ACCOMMODATION**

The accommodation comprises; Communal Secured Entrance, Entrance Hall, high specification fitted Kitchen with integral white goods (fridge freezer, dishwasher, washing machine and tumble dryer) and breakfast bar to Lounge with bay window. Bedroom 1 with built-in wardrobes, Bedroom 2 with built-in wardrobe and high specification Bathroom. The property also benefits from double glazing and gas central heating. Viewing is required to appreciate the condition and standard of the accommodation on offer.