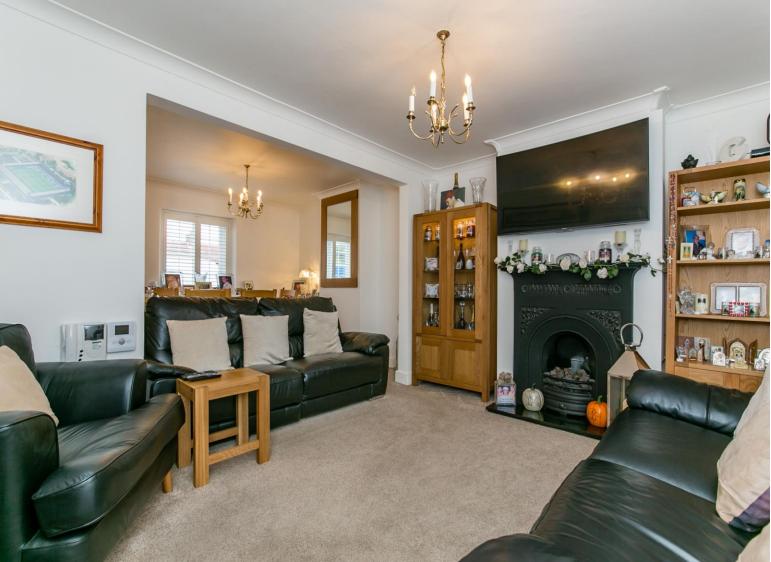

## **Key Features**

- Semi Detached House
- Own Side Entrance Leading To Garden and Outer House
- Parking Own Drive 3 Cars
- Three Bedrooms
- Own Private Gym / Outer House with Bathroom
- Double Reception Room
- Separate Kitchen / Barn Doors

## **Description**

Hart and Co are delighted to offer this stunning semi house which is unique in every way with its own high-tech well-designed Gymnasium which could easily be turned into a living work office or a property to rent out. The Accommodation on the ground floor comprises a double reception room and separate kitchen both leading onto a private South facing Garden which comprises an outer house accommodation a Gym and en-suite bathroom. The upstairs accommodation comprises 3 double bedrooms and ladders leading up-to a loft room which makes a great ample space for a guest room or study. The property further benefits a side entrance leading to the private garden and own drive which can easily accommodate 3 cars.