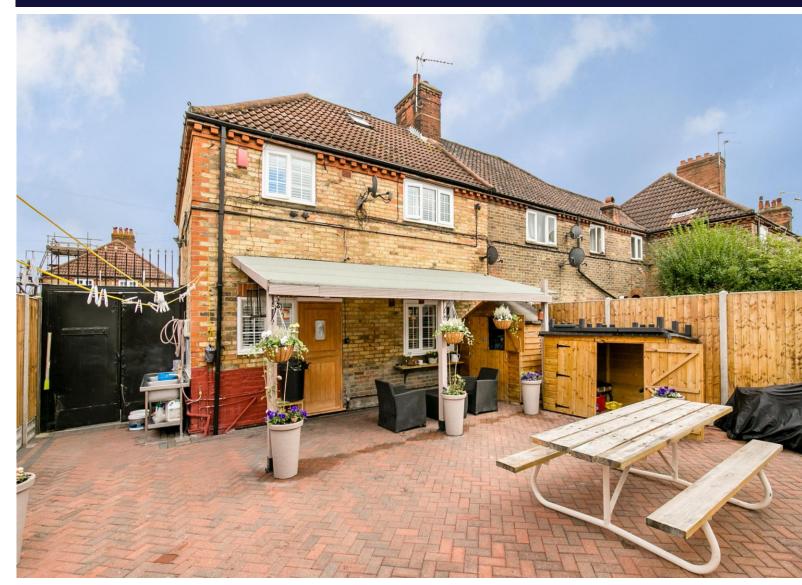

## **Description**

Hart and Co are delighted to offer this stunning semi house which is unique in every way with its own high-tech well-designed Gymnasium which could easily be turned into a living work office or a property to rent out. The Accommodation on the ground floor comprises a double reception room and separate kitchen both leading onto a private South facing Garden which comprises an outer house accommodation a Gym and en-suite bathroom. The upstairs accommodation comprises 3 double bedrooms and ladders leading up-to a loft room which makes a great ample space for a guest room or study. The property further benefits a side entrance leading to the private garden and own drive which can easily accommodate 3 cars.