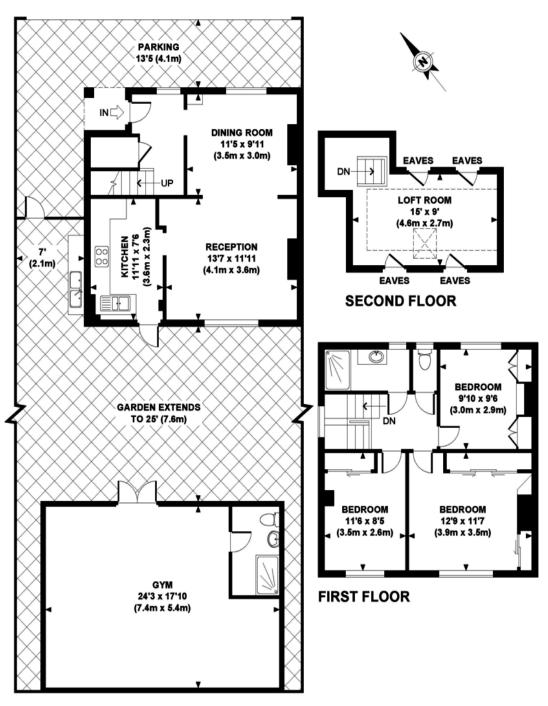

## APPROXIMATE GROSS INTERNAL INCLUDING OUTBUILDING AREA 1521 SQ FT / 141.4 SQ M

Whilst every attempt has been made to ensure the accuracy of this floor plan; measurements of door, windows, rooms and all other items are approximate No responsibility is taken for any error, omission or mis-statement. This floor plan is for illustrative purposes only, and should be treated as such.

## **Key Features**

- Semi Detached House
- Own Side Entrance Leading To Garden and Outer House
- Parking Own Drive 3 Cars
- Three Bedrooms
- Own Private Gym / Outer House with Bathroom
- Double Reception Room
- Separate Kitchen / Barn Doors

## **Description**

Hart and Co are delighted to offer this stunning semi house which is unique in every way with its own high-tech well-designed Gymnasium which could easily be turned into a living work office or a property to rent out. The Accommodation on the ground floor comprises a double reception room and separate kitchen both leading onto a private South facing Garden which comprises an outer house accommodation a Gym and en-suite bathroom. The upstairs accommodation comprises 3 double bedrooms and ladders leading up-to a loft room which makes a great ample space for a guest room or study. The property further benefits a side entrance leading to the private garden and own drive which can easily accommodate 3 cars.