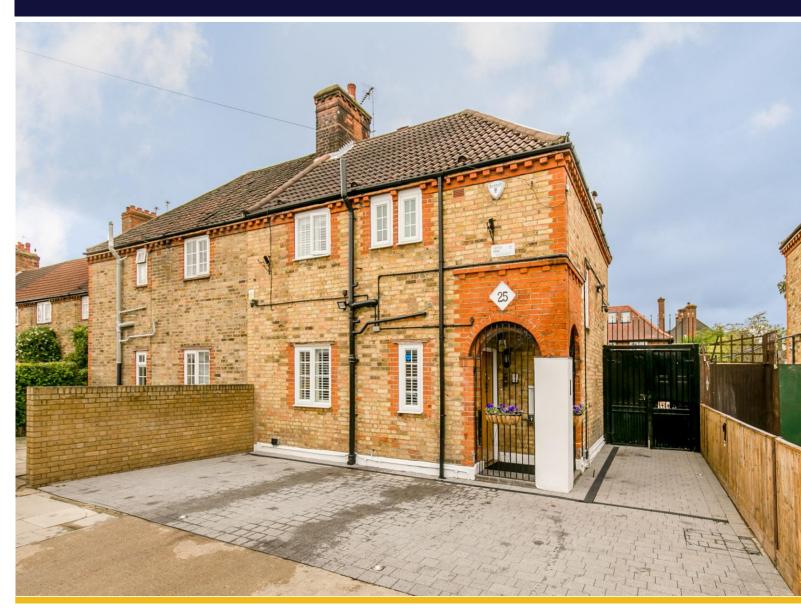

## Clematis Street, London, W12 0QG £795,000 Freehold

## **Key Features**

- Semi Detached House
- Own Side Entrance Leading To Garden and Outer House
- Parking Own Drive 3 Cars
- Three Bedrooms
- Own Private Gym / Outer House with Bathroom
- Double Reception Room
- Separate Kitchen / Barn Doors

## **Description**

Hart and Co are delighted to offer this stunning semi house which is unique in every way with its own high-tech well-designed Gymnasium which could easily be turned into a living work office or a property to rent out. The Accommodation on the ground floor comprises a double reception room and separate kitchen both leading onto a private South facing Garden which comprises an outer house accommodation a Gym and en-suite bathroom. The upstairs accommodation comprises 3 double bedrooms and ladders leading up-to a loft room which makes a great ample space for a guest room or study. The property further benefits a side entrance leading to the private garden and own drive which can easily accommodate 3 cars.