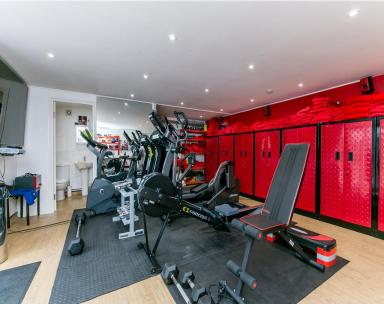

## **Key Features**

- Semi Detached House
- Own Side Entrance Leading To Garden and Outer House
- Parking Own Drive 3 Cars
- Three Bedrooms
- Own Private Gym / Outer House with Bathroom
- Double Reception Room
- Separate Kitchen / Barn Doors

## **Description**

Hart and Co are delighted to offer this stunning semi house which is unique in every way with its own high-tech well-designed Gymnasium which could easily be turned into a living work office or a property to rent out. The Accommodation on the ground floor comprises a double reception room and separate kitchen both leading onto a private South facing Garden which comprises an outer house accommodation a Gym and en-suite bathroom. The upstairs accommodation comprises 3 double bedrooms and ladders leading up-to a loft room which makes a great ample space for a guest room or study. The property further benefits a side entrance leading to the private garden and own drive which can easily accommodate 3 cars.