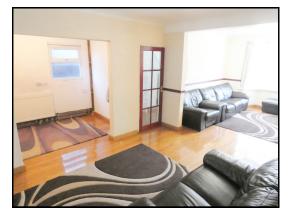

<u>LIVING ROOM: 25'6 / 17'5max x 9'8min:</u> Large through lounge with fire surround and electric fire, radiator, double glazed bay window to front and double glazed window to side, leading to double doors into;