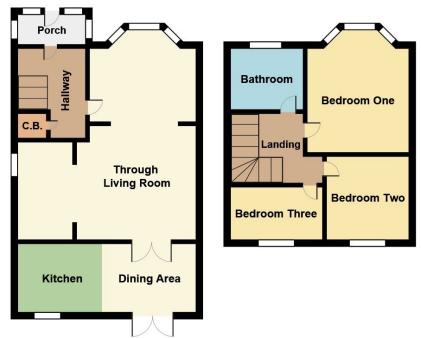

Accessed via driveway allowing off road parking to front leading into;

PORCH: 5'5 x 3'6: Double glazed window and door with door into;

HALLWAY: 14'2 / 5'11max x 3'1min: Stairs to first floor, storage cupboard, radiator and door into;

<u>LIVING ROOM: 25'6 / 17'5max x 9'8min:</u> Large through lounge with fire surround and electric fire, radiator, double glazed bay window to front and double glazed window to side, leading to double doors into;

<u>KITCHEN/DINER: 15'0 x 11'11:</u> Having a range of drawer, base and eye level units, work surfaces over with tiled splashbacks, stainless steel sink and drainer under double glazed window to rear, space and plumbing for cooker and gas hob with extractor hood over, space and plumbing for fridge freezer and washing machine.

LANDING: 5'11 x 5'9: Doors into;

**BEDROOM ONE: 13'0max x 10'8min / 11'4max x 10'2min:** A good size double bedroom with double glazed bay window to front and radiator.

**BEDROOM TWO: 12'10 / 10'9max x 9'6min:** A further good size double bedroom with double glazed window to rear.

BEDROOM THREE: 9'1 x 6'4: Double glazed window to rear, radiator and built in storage cupboard.

BATHROOM: 6'1 x 5'8: Suite to comprise panelled bath with shower over, wash hand basin, close couple W.C., tiling to walls, under floor heating and double glazed opaque window to front.