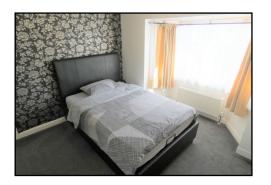

LANDING: 5'11 x 5'9: Doors into;

**BEDROOM ONE: 13'0max x 10'8min / 11'4max x 10'2min:** A good size double bedroom with double glazed bay window to front and radiator.

**BEDROOM TWO: 12'10 / 10'9max x 9'6min:** A further good size double bedroom with double glazed window to rear.