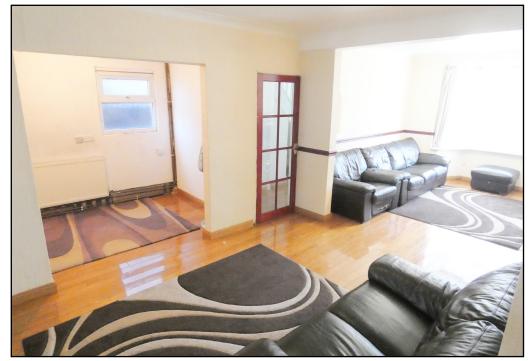

<u>LIVING ROOM: 25'6 / 17'5max x 9'8min:</u> Large through lounge with fire surround and electric fire, radiator, double glazed bay window to front and double glazed window to side, leading to double doors into;