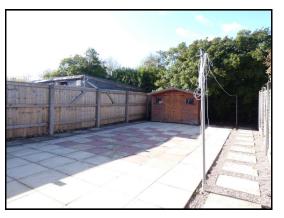

**REAR GARDEN:** Paved patio throughout with rear wooden shed and fencing to borders.

<u>TENURE:</u> We have been informed by the vendors that property is Freehold. (Please note that details of the tenure should be confirmed by any prospective purchaser's solicitor).