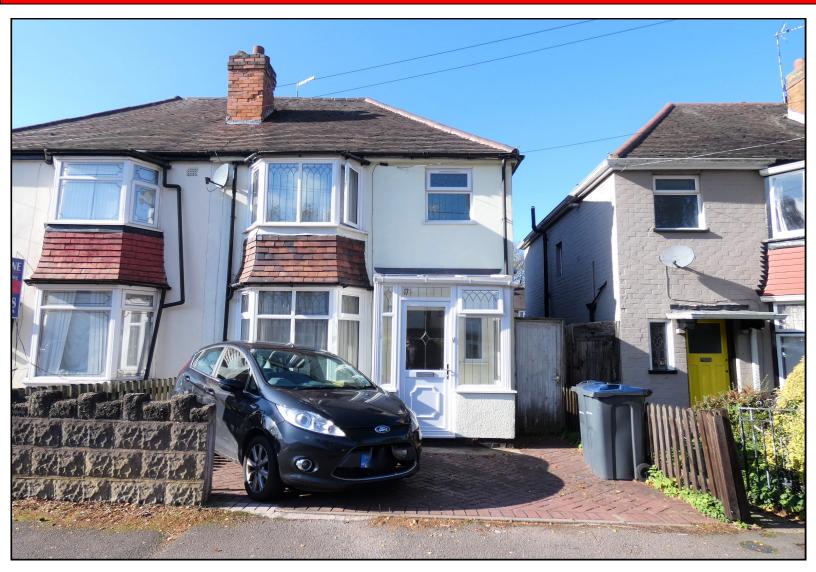

## ACRES

Great Barr Office: 921 Walsall Road, Great Barr, B42 1TN. ○ 0121 358 6222 greatbarr@acres.co.uk @ www.acres.co.uk

- **SEMI DETACHED HOUSE**
- THREE BEDROOMS
- **EXTENDED KITCHEN / DINER**
- LARGE LIVING ROOM
- **MODERN BATHROOM**
- OFF ROAD PARKING

Coombe Road, Birmingham B2O 3EL - Offers in excess of £200,000

Located in a superb location this superb extended traditional styled property is beautifully presented throughout. Benefiting from double glazing and gas central heating (both where specified). The interiors include enclosed porch leading into entrance hall, large through lounge and extended kitchen with dining space. To the first floor are three bedrooms and a modern re-fitted bathroom. Outside is a fore garden with off road parking space and to the rear is a low maintenance garden being block paved throughout. Viewing is essential to appreciate this incredible family home.

Accessed via driveway allowing off road parking to front leading into;

PORCH: 5'5 x 3'6: Double glazed window and door with door into;

HALLWAY: 14'2 / 5'11max x 3'1min: Stairs to first floor, storage cupboard, radiator and door into;