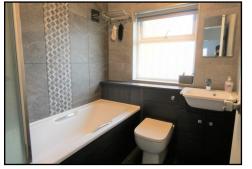

BEDROOM THREE: 9'1 x 6'4: Double glazed window to rear, radiator and built in storage cupboard.

BATHROOM: 6'1 x 5'8: Suite to comprise panelled bath with shower over, wash hand basin, close couple W.C., tiling to walls, under floor heating and double glazed opaque window to front.