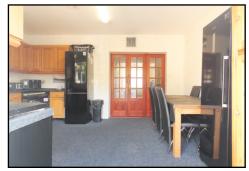

<u>KITCHEN/DINER: 15'0 x 11'11:</u> Having a range of drawer, base and eye level units, work surfaces over with tiled splashbacks, stainless steel sink and drainer under double glazed window to rear, space and plumbing for cooker and gas hob with extractor hood over, space and plumbing for fridge freezer and washing machine.