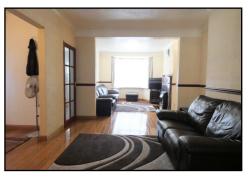

<u>LIVING ROOM: 25'6 / 17'5max x 9'8min:</u> Large through lounge with fire surround and electric fire, radiator, double glazed bay window to front and double glazed window to side, leading to double doors into;