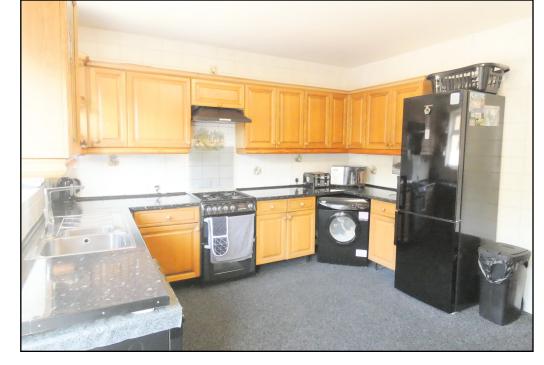

<u>KITCHEN/DINER: 15'0 x 11'11:</u> Having a range of drawer, base and eye level units, work surfaces over with tiled splashbacks, stainless steel sink and drainer under double glazed window to rear, space and plumbing for cooker and gas hob with extractor hood over, space and plumbing for fridge freezer and washing machine.