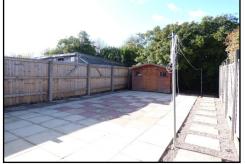

**REAR GARDEN:** Paved patio throughout with rear wooden shed and fencing to borders.

<u>TENURE:</u> We have been informed by the vendors that property is Freehold. (Please note that details of the tenure should be confirmed by any prospective purchaser's solicitor).