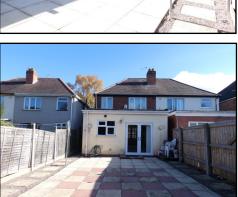

Coombe Road, Birmingham B2O 3EL - Offers in excess of £200,000

Located in a superb location this superb extended traditional styled property is beautifully presented throughout. Benefiting from double glazing and gas central heating (both where specified). The interiors include enclosed porch leading into entrance hall, large through lounge and extended kitchen with dining space. To the first floor are three bedrooms and a modern re-fitted bathroom. Outside is a fore garden with off road parking space and to the rear is a low maintenance garden being block paved throughout. Viewing is essential to appreciate this incredible family home.

**REAR GARDEN:** Paved patio throughout with rear wooden shed and fencing to borders.

<u>TENURE:</u> We have been informed by the vendors that property is Freehold. (Please note that details of the tenure should be confirmed by any prospective purchaser's solicitor).