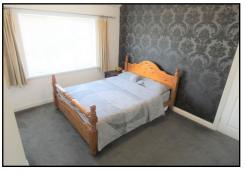

LANDING: 5'11 x 5'9: Doors into;

**BEDROOM ONE: 13'0max x 10'8min / 11'4max x 10'2min:** A good size double bedroom with double glazed bay window to front and radiator.

**BEDROOM TWO: 12'10 / 10'9max x 9'6min:** A further good size double bedroom with double glazed window to rear.

BEDROOM THREE: 9'1 x 6'4: Double glazed window to rear, radiator and built in storage cupboard.

BATHROOM: 6'1 x 5'8: Suite to comprise panelled bath with shower over, wash hand basin, close couple W.C., tiling to walls, under floor heating and double glazed opaque window to front.