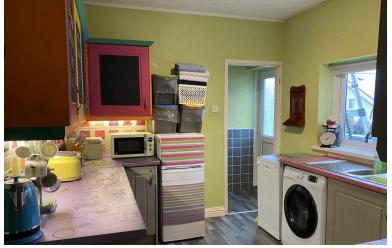

### ENTRANCE HALL

LOUNGE/DINER 22' 11" x 12' 9" (7.0m x 3.9m) UTILITY SPACE / STORAGE HALL 13' 1" x 2' 11" (4.0m x 0.9m) KITCHEN 10' 5" x 9' 2" (3.2m x 2.8m) INNER HALLWAY

BATHROOM 7' 10" x 7' 2" (2.4m x 2.2m) FIRST FLOOR LANDING