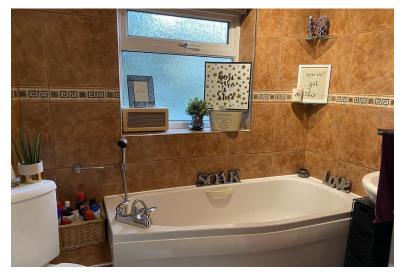

### ENTRANCE HALL

LOUNGE/DINER 22' 11" x 12' 9" (7.0m x 3.9m) UTILITY SPACE / STORAGE HALL 13' 1" x 2' 11" (4.0m x 0.9m) KITCHEN 10' 5" x 9' 2" (3.2m x 2.8m) INNER HALLWAY

BATHROOM 7' 10" x 7' 2" (2.4m x 2.2m) FIRST FLOOR LANDING