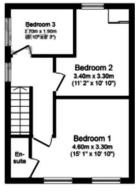

BEDROOM ONE 15' 1" x 9' 2" (4.6m x 2.8m) ENSUITE/ DRESSING ROOM 4' 3" x 2' 11" (1.3m x 0.9m) BEDROOM TWO 11' 1" x 10' 9" (3.4m x 3.3m) BEDROOM THREE 8' 10" x 6' 2" (2.7 m x 1.9m) EXTERNALLY

Small forecourt area to the front with on road parking, side access through to rear garden, low maintenance patio area with raised decked area