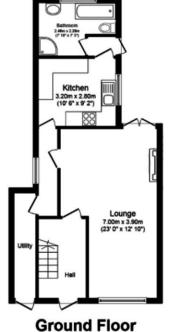

### ENTRANCE HALL

LOUNGE/DINER 22' 11" x 12' 9" (7.0m x 3.9m) UTILITY SPACE / STORAGE HALL 13' 1" x 2' 11" (4.0m x 0.9m) KITCHEN 10' 5" x 9' 2" (3.2m x 2.8m) INNER HALLWAY

BATHROOM 7' 10" x 7' 2" (2.4m x 2.2m) FIRST FLOOR LANDING