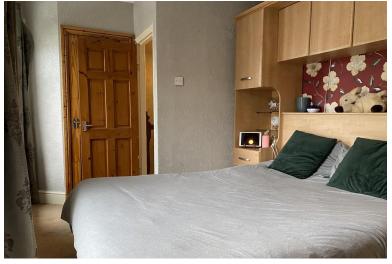

BEDROOM ONE 15' 1" x 9' 2" (4.6m x 2.8m) ENSUITE/ DRESSING ROOM 4' 3" x 2' 11" (1.3m x 0.9m) BEDROOM TWO 11' 1" x 10' 9" (3.4m x 3.3m) BEDROOM THREE 8' 10" x 6' 2" (2.7 m x 1.9m) EXTERNALLY

Small forecourt area to the front with on road parking, side access through to rear garden, low maintenance patio area with raised decked area