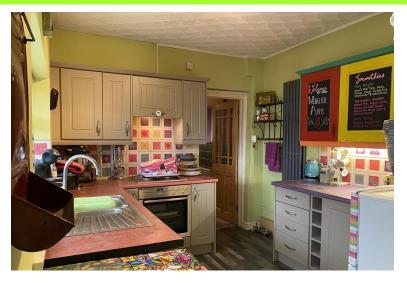

### ENTRANCE HALL

LOUNGE/DINER 22' 11" x 12' 9" (7.0m x 3.9m) UTILITY SPACE / STORAGE HALL 13' 1" x 2' 11" (4.0m x 0.9m) KITCHEN 10' 5" x 9' 2" (3.2m x 2.8m) INNER HALLWAY

BATHROOM 7' 10" x 7' 2" (2.4m x 2.2m) FIRST FLOOR LANDING