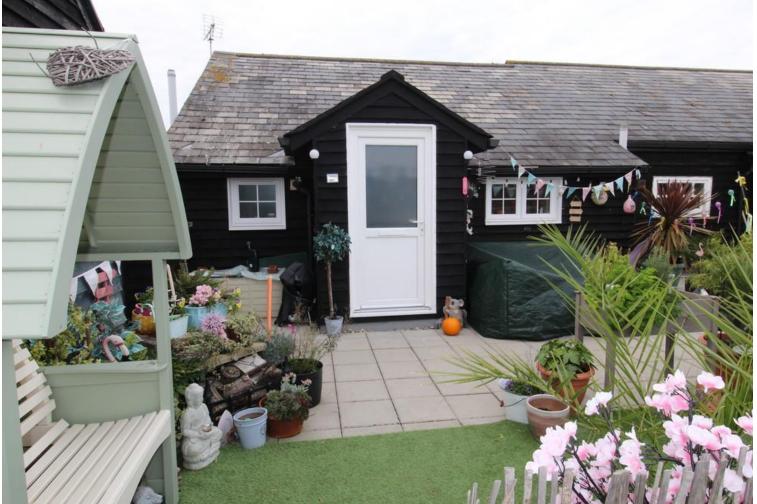

# **ROOF TERRACE COURTYARD GARDEN**

Set to the front of the property, patio area, further garden and seating area laid to artificial lawn, secure gated entrance with steps to apartment, gated access to resident parking.

# **ALLOCATED PARKING**

Two allocated parking spaces located in the corner of Tesco carpark.