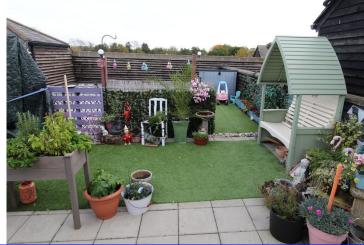

# **ROOF TERRACE COURTYARD GARDEN**

Set to the front of the property, patio area, further garden and seating area laid to artificial lawn, secure gated entrance with steps to apartment, gated access to resident parking.