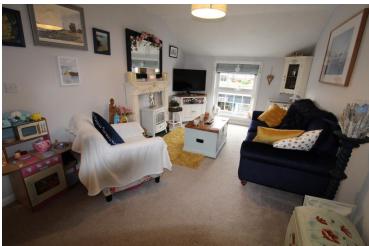

#### SITTING ROOM

17' 4" x 9' 10" (5.28m x 3m) Upvc double glazed window to the front aspect, wall mounted panel heater.