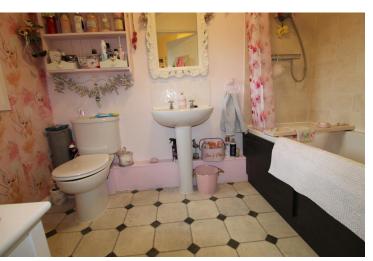

#### **BATHROOM**

Upvc double glazed window to the front aspect, fitted three piece suite comprising low level Wc, pedestal wash hand basin and bath with fitted shower, heated towel rail, extractor fan, tiling to splash areas.