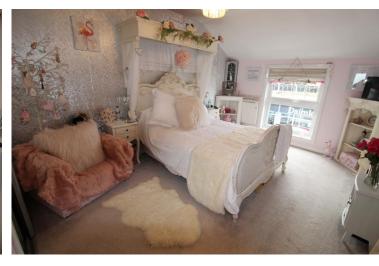

#### **DOUBLE BEDROOM**

13' 5" x 10' 0" (4.09m x 3.05m) Upvc double glazed window to the front aspect, wall mounted panel heater, built in double wardrobe with mirror fronted doors.