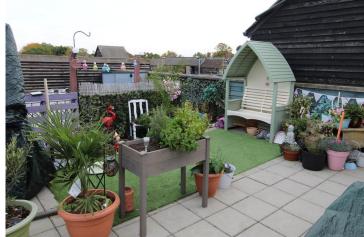

# **ROOF TERRACE COURTYARD GARDEN**

Set to the front of the property, patio area, further garden and seating area laid to artificial lawn, secure gated entrance with steps to apartment, gated access to resident parking.