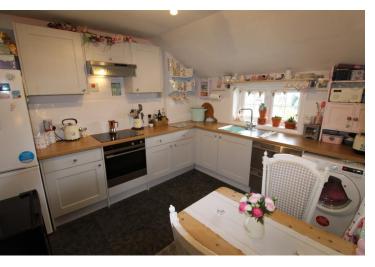

#### FITTED KITCHEN / BREAKFAST ROOM

11' 5" x 9' 9" (3.48m x 2.97m) Upvc double glazed window to the front aspect, fitted with a range of base and matching eye level units, single bowl sink unit, ample work surface space with tiling to all splash areas, integral oven, inset induction hob with extractor over, plumbing for washing machine and dishwasher, space for table and chairs and fridge / freezer, wall mounted heated towel rail, extractor fan.