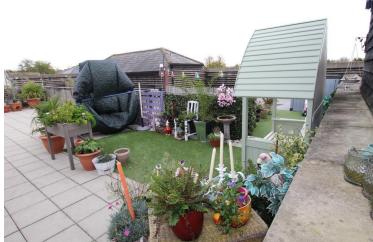

# **ROOF TERRACE COURTYARD GARDEN**

Set to the front of the property, patio area, further garden and seating area laid to artificial lawn, secure gated entrance with steps to apartment, gated access to resident parking.