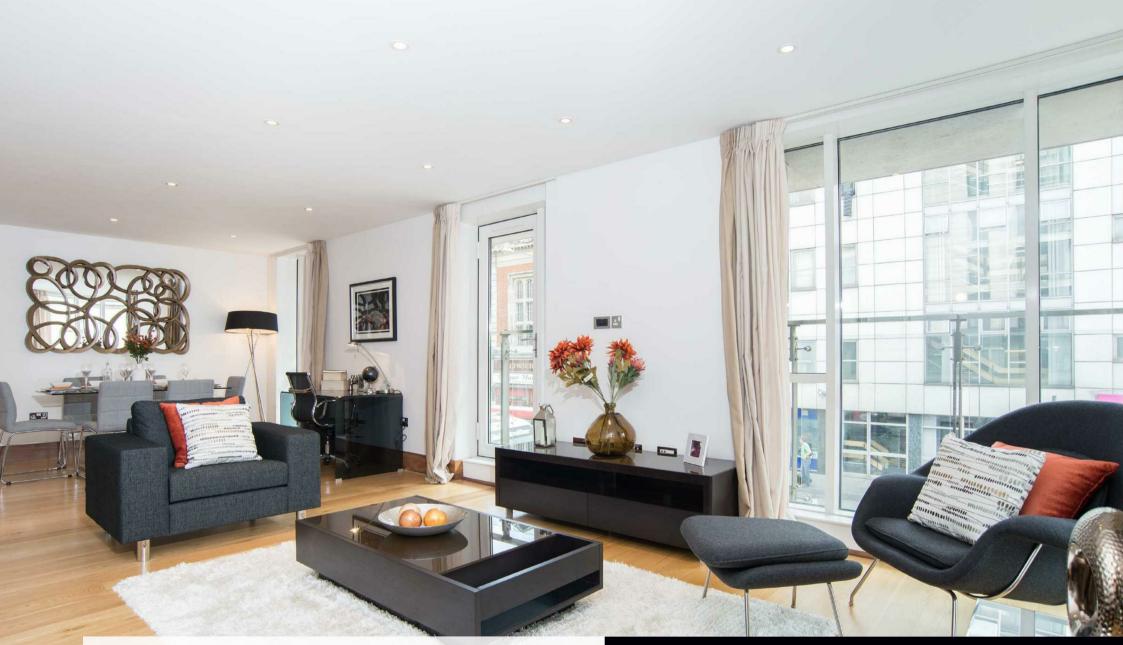

## Description

A modern three bedroom apartment available to let in this prestigious building which was recently redeveloped moments away from Regents Park and Baker Street Underground Station. The apartment offers an internal living space of 1482 sq.ft/135 sq.m, comprising; an entrance hall, reception room, kitchen, three bedrooms, 3 bathrooms. Security And Gymnasium for the exclusive use of the residents, secure underground parking by separate arrangement.