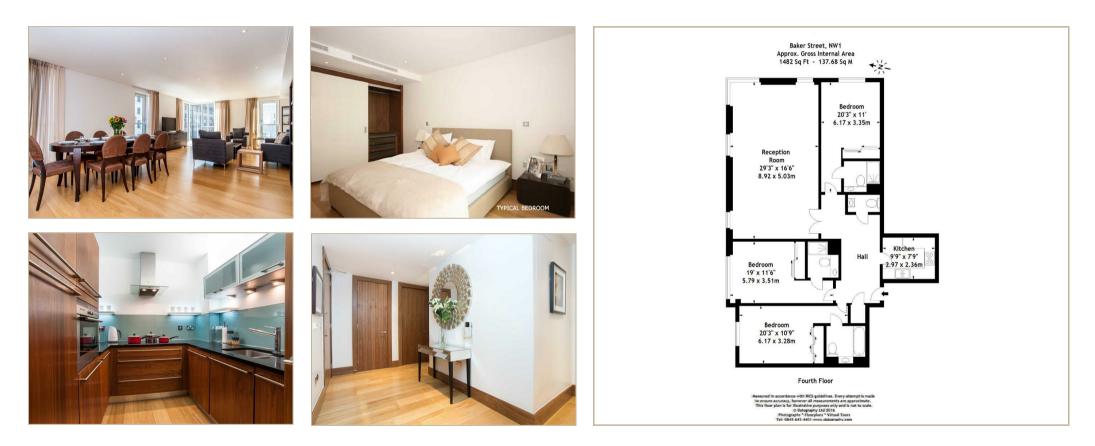

## Description

A modern three bedroom apartment available to let in this prestigious building which was recently redeveloped moments away from Regents Park and Baker Street Underground Station. The apartment offers an internal living space of 1482 sq.ft/135 sq.m, comprising; an entrance hall, reception room, kitchen, three bedrooms, 3 bathrooms. Security And Gymnasium for the exclusive use of the residents, secure underground parking by separate arrangement.