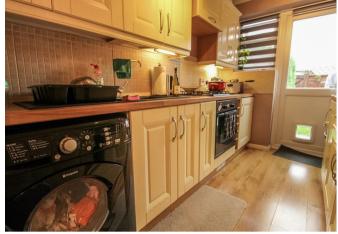

With a healthy lease the property has plenty to offer with an spacious living area, good size double bedroom and allocated parking to the rear.

Instantly upon entering through the front door of this well presented apartment you will pick up on the crisp clean presentation which continues throughout. The entrance hall is inviting with direct access to the main living area which is a great size and the modern kitchen is well equipped with a range of eye and base level storage units, work surface area, built in gas hob and oven. In the hallway there is access to a large walk in storage cupboard.