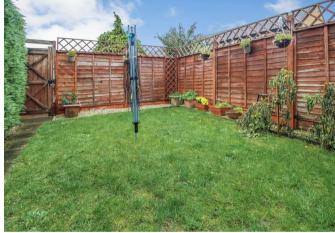

At the front of the property is an outside storage cupboard. Whilst to the rear you will find pleasant and well maintained private garden with gated access to the the side of the property providing access to residents parking to the rear. Viewing is highly recommended.