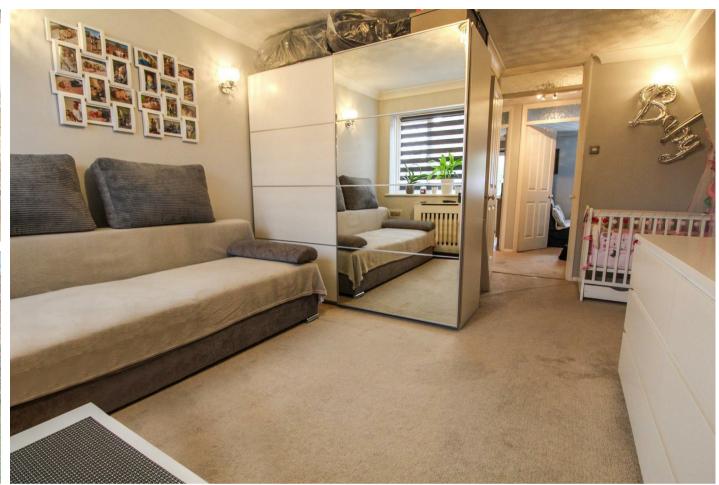

With a healthy lease the property has plenty to offer with an spacious living area, good size double bedroom and allocated parking to the rear.

Instantly upon entering through the front door of this well presented apartment you will pick up on the crisp clean presentation which continues throughout. The entrance hall is inviting with direct access to the main living area which is a great size and the modern kitchen is well equipped with a range of eye and base level storage units, work surface area, built in gas hob and oven. In the hallway there is access to a large walk in storage cupboard.