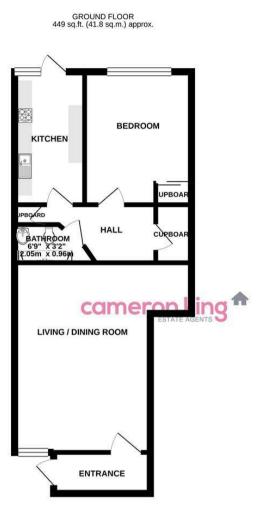

TOTALE\_FLOOR AREA: 449 sp.ft. (418 sp.m.) approx. While very environment is been runk to environ the account of the top-ac outside prime. Instantements of door, windows, norms and any other terms are approximate and no second this is taken for any prospective purchase. The pains in a final taken purpose account of the term terms and the prospective purchase. The second second second second second second and the second second second second second second second second and the second second second second second second second second and the second secon