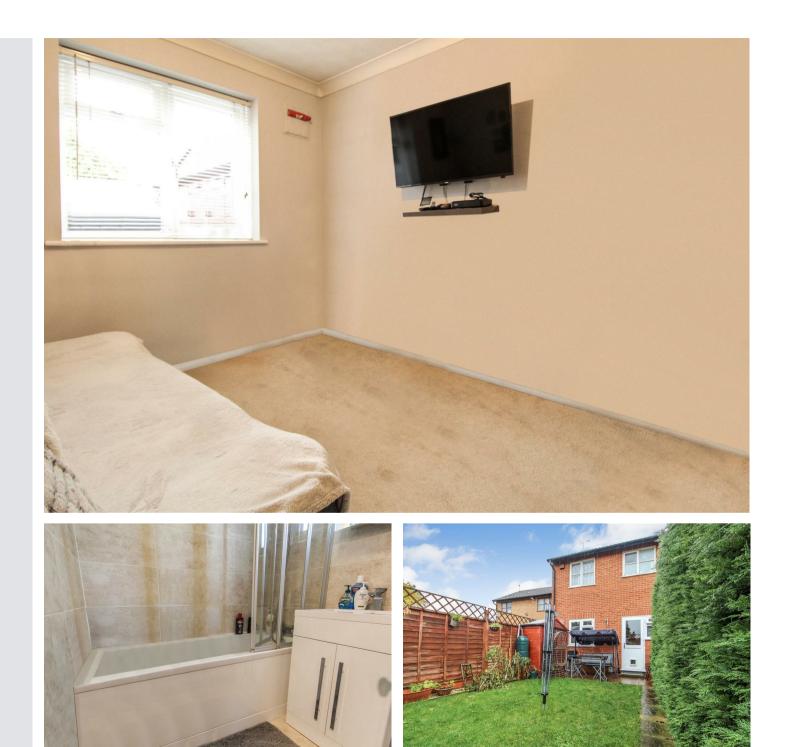

The bedroom is an excellent double room with fitted wardrobe. The modern bathroom is fully tiled with a white suite including panelled bath tub with shower attachment, wash hand basin, wc and part tiled walls.

At the front of the property is an outside storage cupboard. Whilst to the rear you will find pleasant and well maintained private garden with gated access to the the side of the property providing access to residents parking to the rear. Viewing is highly recommended.