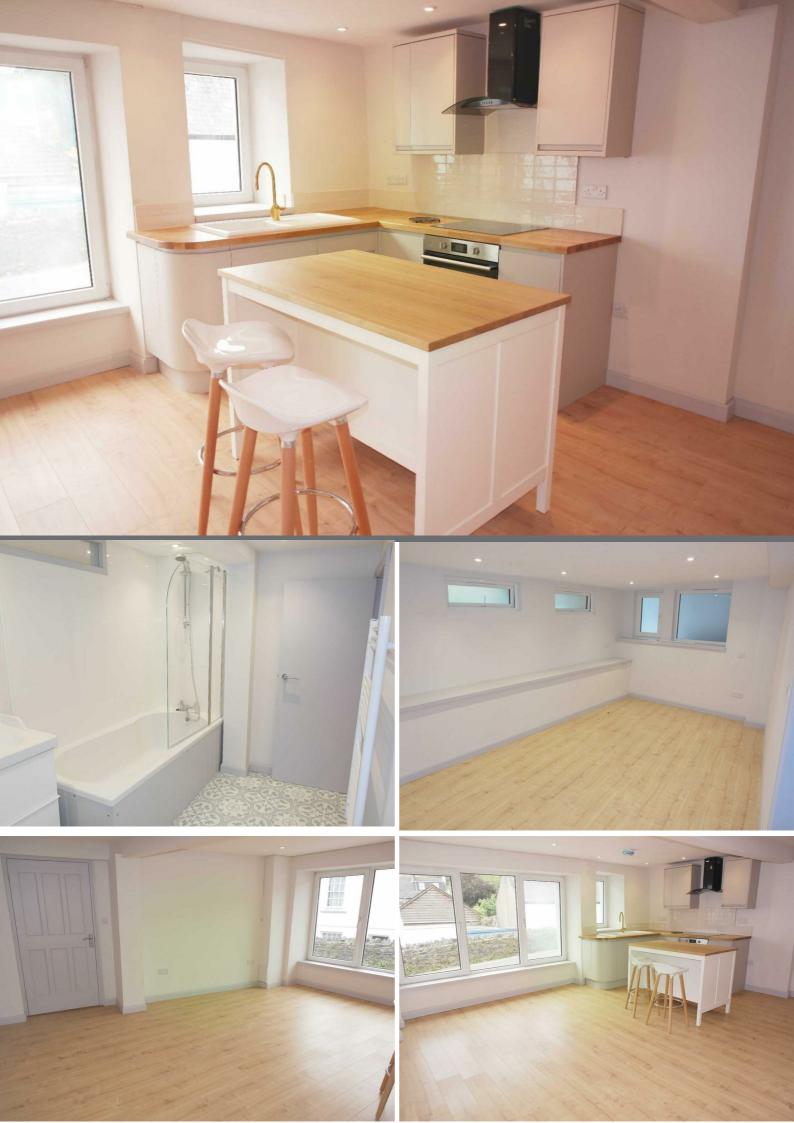

#### DESCRIPTION

A refurbished ground floor apartment in the centre of town. Open plan kitchen / lounge / diner with utility cupboard, bathroom and large double bedroom. Tenant fees apply. Available now.

#### ACCOMMODATION

Access via the alleyway, the main door opens into the OPEN PLAN KITCHEN / LOUNGE / DINER which comprises a newly fitted kitchen and a utility cupboard. Door to BEDROOM which is a good size room with four windows, cupboard housing the water tank and door to: BATHROOM with a fitted white suite with shower over the bath and heated towel rail. Underfloor heating. Double glazing.