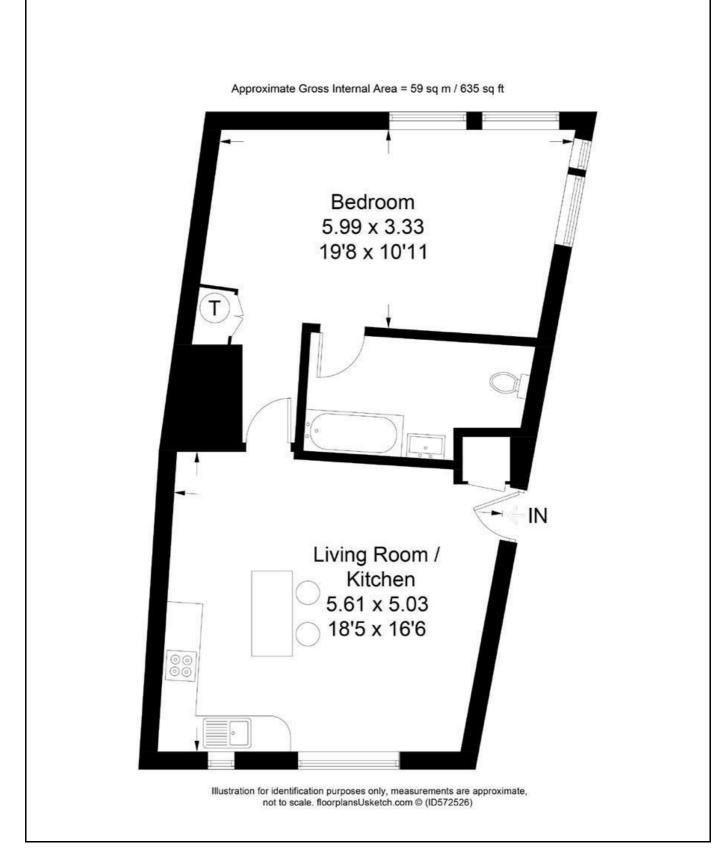

#### ACCOMMODATION

Access via the alleyway, the main door opens into the OPEN PLAN KITCHEN / LOUNGE / DINER which comprises a newly fitted kitchen and a utility cupboard. Door to BEDROOM which is a good size room with four windows, cupboard housing the water tank and door to: BATHROOM with a fitted white suite with shower over the bath and heated towel rail. Underfloor heating. Double glazing.