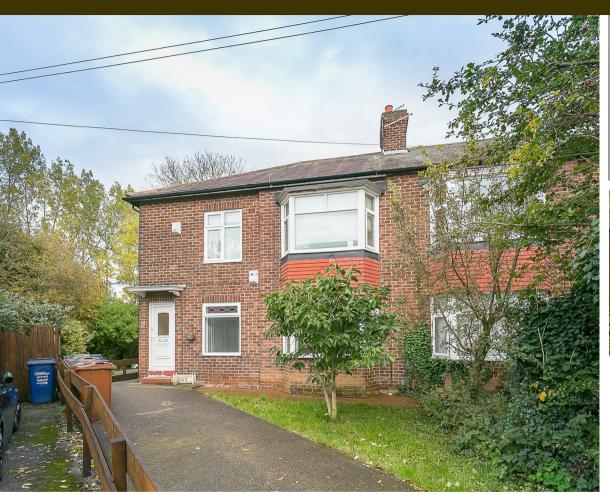

With Off-Street Parking & Private Rear Garden! Offering close to 700 Sq Ft of internal living accommodation this great lower 'Tyneside' flat is ideally located on Lealholm Road, Longbenton. Lealholm Road, striking distance to Longbenton Metro Station is also well positioned for the nearby Four Lane Ends Metro Station, the Ministry, the Freeman Hospital and indeed Newcastle City Centre itself.

The accommodation briefly comprises; entrance hall with storage cupboard and stripped wooden flooring, lounge with feature fireplace and storage cupboard, kitchen/dining room, two bedrooms, the master a comfortable double with walk-in bay and a generous family bathroom measuring 11ft in legth with corner bath. Externally there is off street parking to the front of the property and a well presented private garden. Well presented throughout, with gas central heating and double glazing this great flat simply must be viewed!

1930's 'Tyneside' Flat | 661 Sq ft (61.4 m2) | Two Double Bedrooms | Lounge | Kitchen/Diner | Family Bathroom | Front & Side Garden | Driveway | Recently Installed Gas Central Heating | EPC Rating: C

Offers Over £,125,000