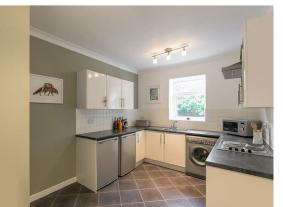

The accommodation briefly comprises; entrance hall with storage cupboard and stripped wooden flooring, lounge with feature fireplace and storage cupboard, kitchen/dining room, two bedrooms, the master a comfortable double with walk-in bay and a generous family bathroom measuring 11ft in legth with corner bath. Externally there is off street parking to the front of the property and a well presented private garden. Well presented throughout, with gas central heating and double glazing this great flat simply must be viewed!

1930's 'Tyneside' Flat | 661 Sq ft (61.4 m2) | Two Double Bedrooms | Lounge | Kitchen/Diner | Family Bathroom | Front & Side Garden | Driveway | Recently Installed Gas Central Heating | EPC Rating: C

Offers Over £,125,000