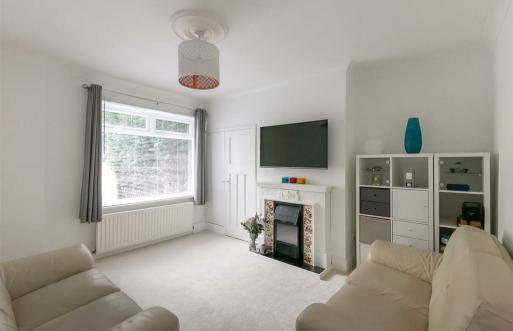

The accommodation briefly comprises; entrance hall with storage cupboard and stripped wooden flooring, lounge with feature fireplace and storage cupboard, kitchen/dining room, two bedrooms, the master a comfortable double with walk-in bay and a generous family bathroom measuring 11ft in legth with corner bath. Externally there is off street parking to the front of the property and a well presented private garden. Well presented throughout, with gas central heating and double glazing this great flat simply must be viewed!

1930's 'Tyneside' Flat | 661 Sq ft (61.4 m2) | Two Double Bedrooms | Lounge | Kitchen/Diner | Family Bathroom | Front & Side Garden | Driveway | Recently Installed Gas Central Heating | EPC Rating: C

Offers Over £,125,000