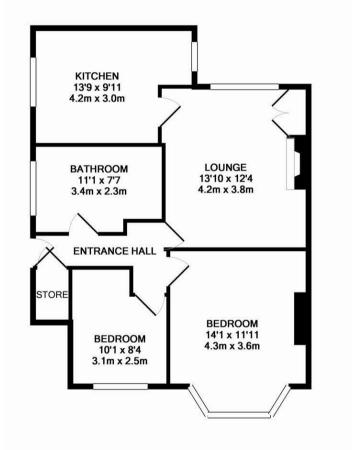

1930's 'Tyneside' Flat | 661 Sq ft (61.4 m2) | Two Double Bedrooms | Lounge | Kitchen/Diner | Family Bathroom | Front & Side Garden | Driveway | Recently Installed Gas Central Heating | EPC Rating: C

Offers Over £,125,000

## TOTAL APPROX. FLOOR AREA 661 SQ.FT. (61.4 SQ.M.)

Whilst every attempt has been made to ensure the accuracy of the floor plan contained here, measurements of doors, windows, rooms and any other items are approximate and no responsibility is taken for any error, omission, or mis-statement. This plan is for illustrative purposes only and should be used as such by any prospective purchaser. The services, systems and appliances shown have not been tested and no guarantee as to their operability or efficiency can be given Made with Metropix @2016