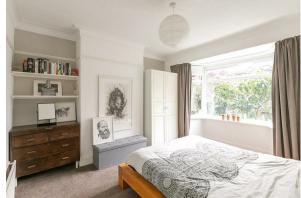

The accommodation briefly comprises; entrance hall with storage cupboard and stripped wooden flooring, lounge with feature fireplace and storage cupboard, kitchen/dining room, two bedrooms, the master a comfortable double with walk-in bay and a generous family bathroom measuring 11ft in legth with corner bath. Externally there is off street parking to the front of the property and a well presented private garden. Well presented throughout, with gas central heating and double glazing this great flat simply must be viewed!

1930's 'Tyneside' Flat | 661 Sq ft (61.4 m2) | Two Double Bedrooms | Lounge | Kitchen/Diner | Family Bathroom | Front & Side Garden | Driveway | Recently Installed Gas Central Heating | EPC Rating: C

Offers Over £,125,000