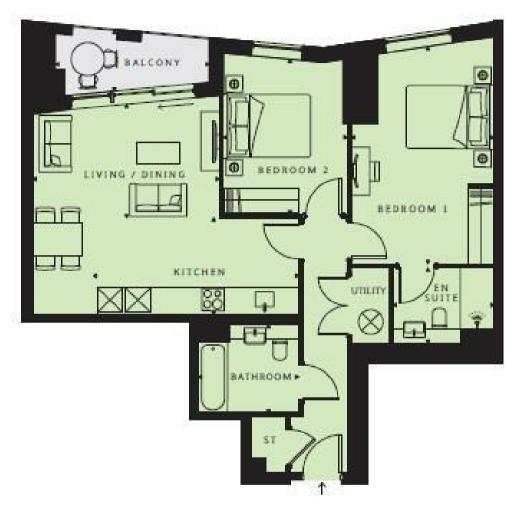

## £780,000 Leasehold

A spacious 2 double bedroom apartment of approx. 815.69sq.ft in Gladwin Tower, located o the 5th floor within the Nine Elms Point development by Barratt London, close to the River Thames and the new US Embassy building in Nine Elms. This property benefits from an open plan reception room with a smart kitchen with AEG integrated appliances including a wine cooler, there is a private balcony, 2 luxury bathrooms (1 en-suite) and good storage including a utility cupboard housing an AEG washer/dryer and fitted wardrobes to both bedrooms. Nine Elms Point has a 24-hour concierge, residents gym, business suite and a cinema screening room. You will be located a few minutes' walk from the excellent transport services of Vauxhall including rail, tube and bus links as well as a river taxi pier at St George Wharf and there will be a large onsite Sainsbury's supermarket to complement a good selection of local shopping facilities and restaurants.

Service Charge: TBC

Ground Rent: TBC

- · 815.69sq.ft
- · 2 Double Bedrooms
- · 2 Bathrooms (1 En-Suite)
- · Open Plan Reception Room
- · Kitchen with AEG Integrated Appliances
- · Large Private Balcony
- · 24 Hour Concierge
- · Residents Gym, Cinema Screening Room & Business Lounge
- · Close to The Excellent Transport Links of Vauxhall
- Neighbouring the site of the Forthcoming Nine Elms Tube Station

EPC certificate available on request.

**TOTAL AREA** 815.69 sq ft (75.78 sq m)