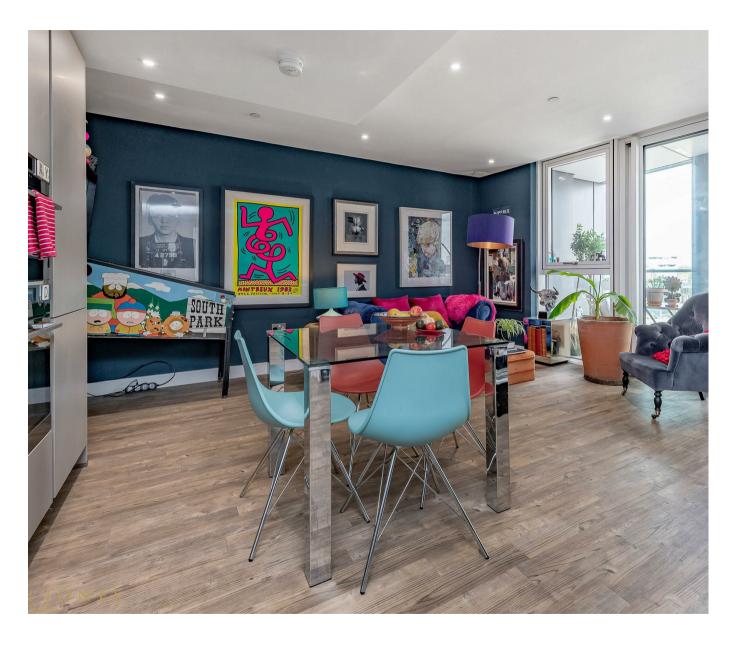

## £780,000 Leasehold

A spacious 2 double bedroom apartment of approx. 815.69sq.ft in Gladwin Tower, located o the 5th floor within the Nine Elms Point development by Barratt London, close to the River Thames and the new US Embassy building in Nine Elms. This property benefits from an open plan reception room with a smart kitchen with AEG integrated appliances including a wine cooler, there is a private balcony, 2 luxury bathrooms (1 en-suite) and good storage including a utility cupboard housing an AEG washer/dryer and fitted wardrobes to both bedrooms. Nine Elms Point has a 24-hour concierge, residents gym, business suite and a cinema screening room. You will be located a few minutes' walk from the excellent transport services of Vauxhall including rail, tube and bus links as well as a river taxi pier at St George Wharf and there will be a large onsite Sainsbury's supermarket to complement a good selection of local shopping facilities and restaurants.

Service Charge: TBC

Ground Rent: TBC

- · 815.69sq.ft
- · 2 Double Bedrooms
- · 2 Bathrooms (1 En-Suite)
- · Open Plan Reception Room
- · Kitchen with AEG Integrated Appliances
- · Large Private Balcony
- · 24 Hour Concierge
- · Residents Gym, Cinema Screening Room & Business Lounge
- · Close to The Excellent Transport Links of Vauxhall
- Neighbouring the site of the Forthcoming Nine Elms Tube Station