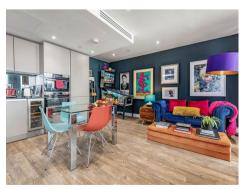

## £780,000 Leasehold

A spacious 2 double bedroom apartment of approx. 815.69sq.ft in Gladwin Tower, located o the 5th floor within the Nine Elms Point development by Barratt London, close to the River Thames and the new US Embassy building in Nine Elms. This property benefits from an open plan reception room with a smart kitchen with AEG integrated appliances including a wine cooler, there is a private balcony, 2 luxury bathrooms (1 en-suite) and good storage including a utility cupboard housing an AEG washer/dryer and fitted wardrobes to both bedrooms. Nine Elms Point has a 24-hour concierge, residents gym, business suite and a cinema screening room. You will be located a few minutes' walk from the excellent transport services of Vauxhall including rail, tube and bus links as well as a river taxi pier at St George Wharf and there will be a large onsite Sainsbury's supermarket to complement a good selection of local shopping facilities and restaurants.

Service Charge: TBC

Ground Rent: TBC

- · 815.69sq.ft
- · 2 Double Bedrooms
- · 2 Bathrooms (1 En-Suite)
- · Open Plan Reception Room
- · Kitchen with AEG Integrated Appliances
- · Large Private Balcony
- · 24 Hour Concierge
- · Residents Gym, Cinema Screening Room & Business Lounge
- · Close to The Excellent Transport Links of Vauxhall
- Neighbouring the site of the Forthcoming Nine Elms Tube Station