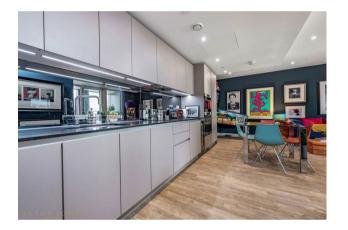

## £780,000 Leasehold

A spacious 2 double bedroom apartment of approx. 815.69sq.ft in Gladwin Tower, located o the 5th floor within the Nine Elms Point development by Barratt London, close to the River Thames and the new US Embassy building in Nine Elms. This property benefits from an open plan reception room with a smart kitchen with AEG integrated appliances including a wine cooler, there is a private balcony, 2 luxury bathrooms (1 en-suite) and good storage including a utility cupboard housing an AEG washer/dryer and fitted wardrobes to both bedrooms. Nine Elms Point has a 24-hour concierge, residents gym, business suite and a cinema screening room. You will be located a few minutes' walk from the excellent transport services of Vauxhall including rail, tube and bus links as well as a river taxi pier at St George Wharf and there will be a large onsite Sainsbury's supermarket to complement a good selection of local shopping facilities and restaurants.

Service Charge: TBC

Ground Rent: TBC

- · 815.69sq.ft
- · 2 Double Bedrooms
- · 2 Bathrooms (1 En-Suite)
- · Open Plan Reception Room
- · Kitchen with AEG Integrated Appliances
- · Large Private Balcony
- · 24 Hour Concierge
- · Residents Gym, Cinema Screening Room & Business Lounge
- · Close to The Excellent Transport Links of Vauxhall
- Neighbouring the site of the Forthcoming Nine Elms Tube Station