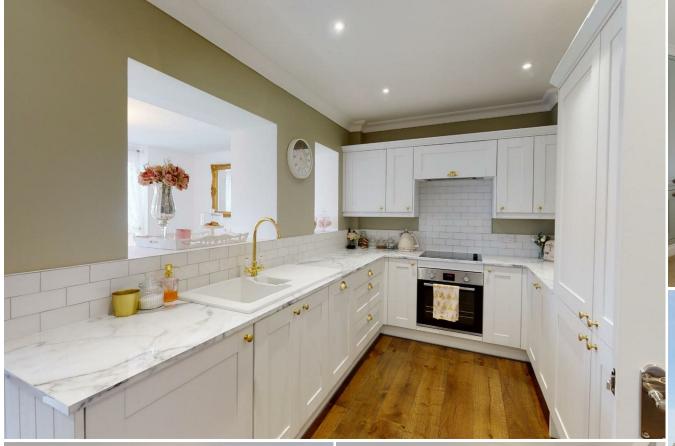

Internally this beautifully presented property comprises an entrance hall leading to a lounge to the front, followed by a spacious contemporary fitted kitchen with separate dining space. Upstairs the property boasts two very well proportioned bedrooms serviced by generously sized modern bathroom.