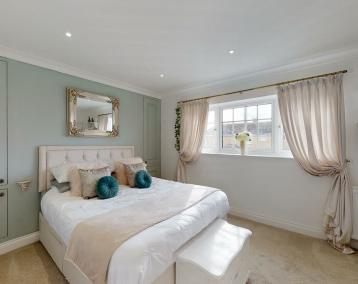

Internally this beautifully presented property comprises an entrance hall leading to a lounge to the front, followed by a spacious contemporary fitted kitchen with separate dining space. Upstairs the property boasts two very well proportioned bedrooms serviced by generously sized modern bathroom.

## **DESCRIPTION**

Entrance Hall

Lounge 13'03 x 15'01 (4.04m x 4.60m)

Kitchen 18'07 x 8'09 (5.66m x 2.67m)

Dining Area 14'04 x 7'02 (4.37m x 2.18m)

First Floor

Master Bedroom 14'04 x 10'05 (4.37m x 3.18m)

Bedroom Two 10'04 x 9'05 (3.15m x 2.87m)