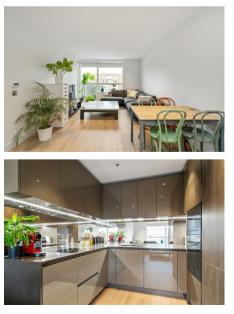

Tenure Lease Expires **Ground Rent** Service Charge Local Authority 0

A luxury two bedroom apartment located in Hornseys prestigious flag ship development Smithfield Square, N8. This impressive two bedroom, two bathroom apartment is situated on the second floor and boasts a stunning specification including an interior designed kitchen, luxurious bathrooms, under floor heating,

wood flooring throughout and private balcony. Private parking included. Smithfield Square features a private landscaped courtyard on 3 sides as well as a number of residents facilities, including a concierge, and gym. Smithfield Square benefits from being a short walk to Hornsey train station, and Turnpike Lane tube station.