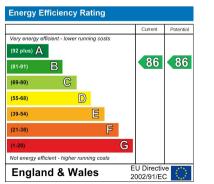

> The Energy Performance Certificate (EPC) shows a property's energy efficiency and carbon emissions impact on a scale from 'A' to 'G', where 'A' is most efficient and 'G' least efficient. Better efficiency means lower energy costs. The EPC shows both the properties' current efficiency rating and its potential rating if all possible improvements were made.

### EPC