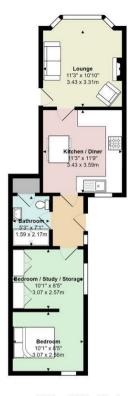

## Montgomery Street, Roath

Total Area: 537 ft<sup>2</sup> 49.9 m<sup>2</sup> All measurements are approximate and for display purposes only

> T: 029 2049 9680 info@jeffreyross.co.uk www.jeffreyross.co.uk