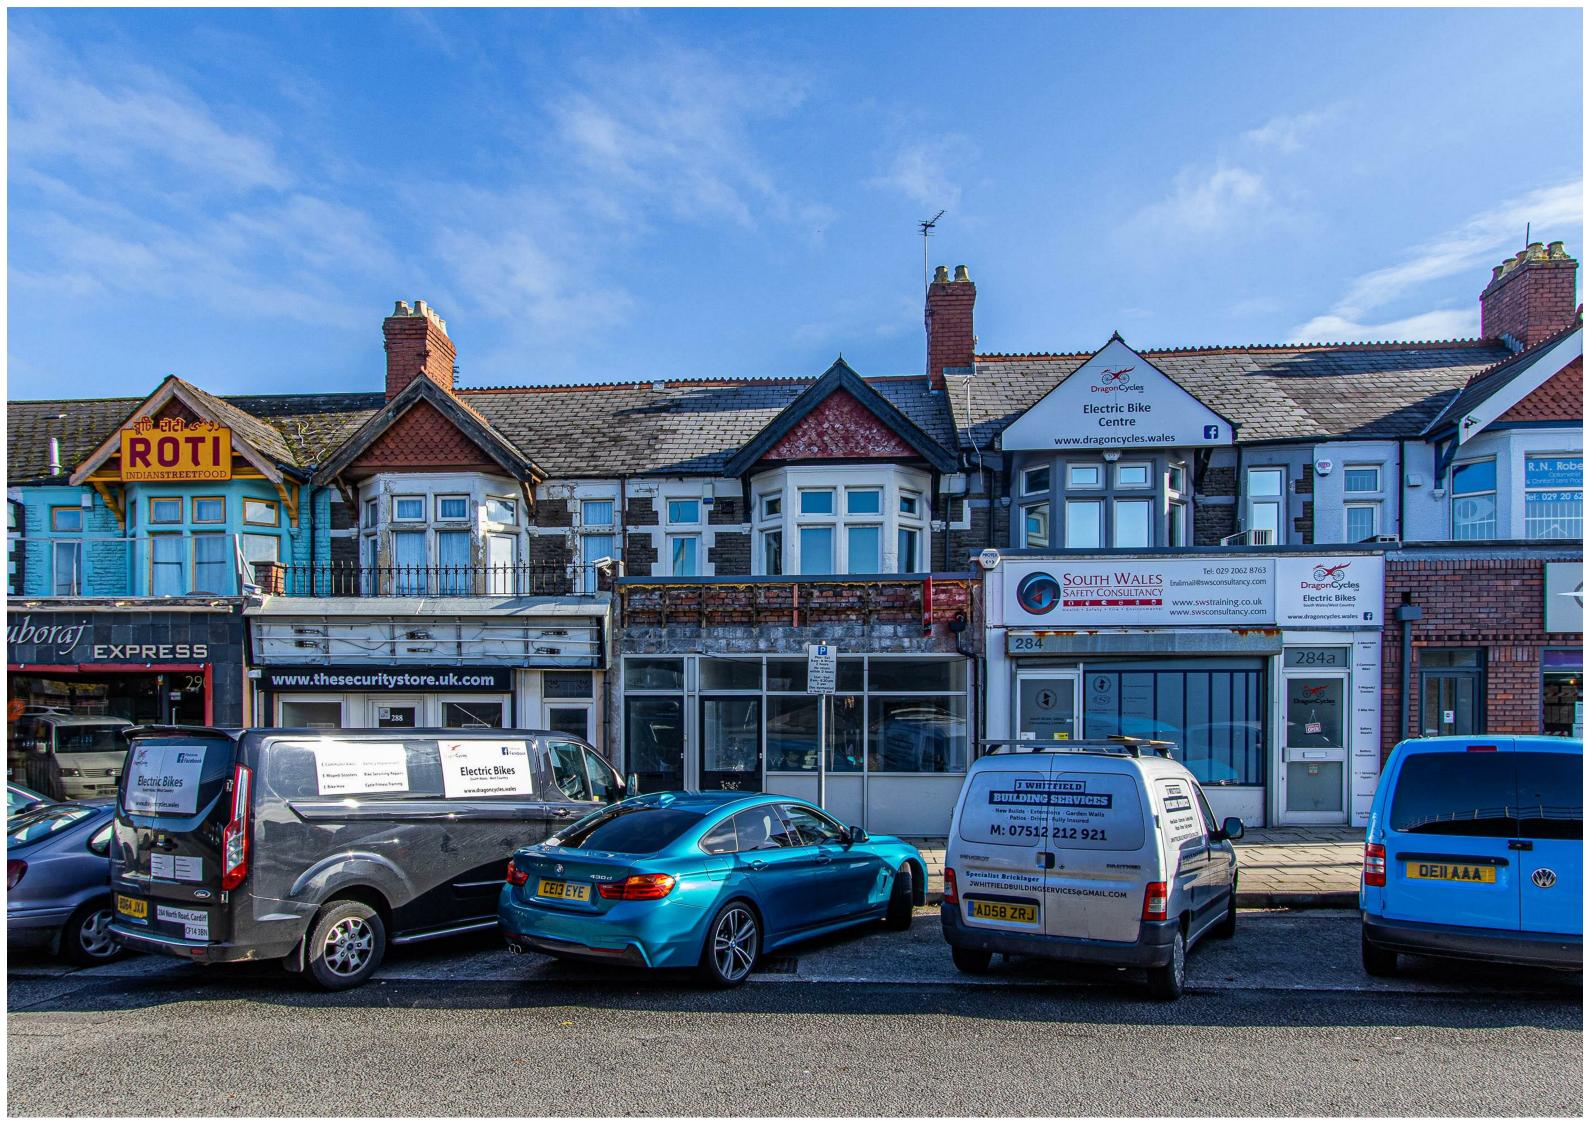

Available to rent here is a retail space in a popular part of Heath and along the convenient row of commercial space on North Road, just off the Gabalfa roundabout and there a busy through fare for traffic. Offering 412 square feet of space, the ground floor accommodation further benefits rear parking.

A 360 degree virtual tour is available for this property, check the JeffreyRoss website for further information or contact Jon in the Pontcanna office on 02920397887,

- 412 square foot
- Ground floor

Parking