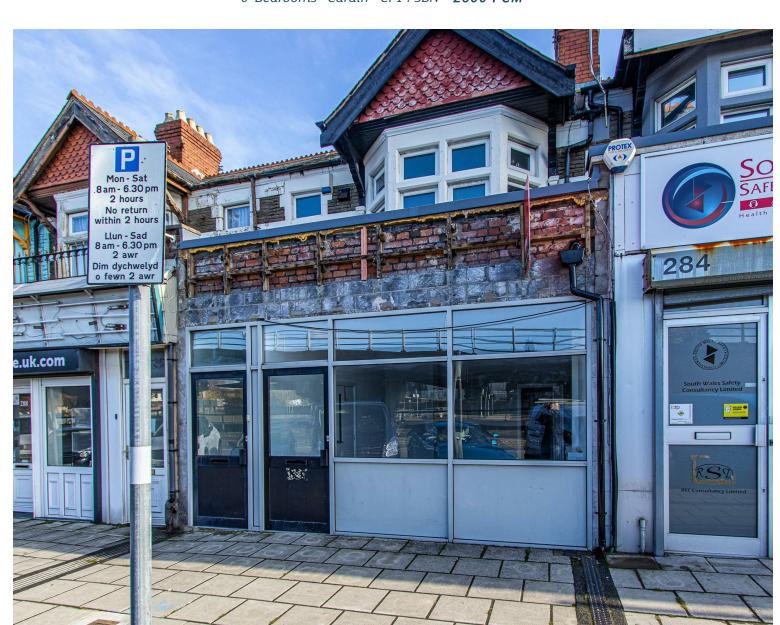

Available to rent here is a retail space in a popular part of Heath and along the convenient row of commercial space on North Road, just off the Gabalfa roundabout and there a busy through fare for traffic. Offering 412 square feet of space, the ground floor accommodation further benefits rear parking.

A 360 degree virtual tour is available for this property, check the JeffreyRoss website for further information or contact Jon in the Pontcanna office on 02920397887,

- 412 square foot
- Ground floor

Parking