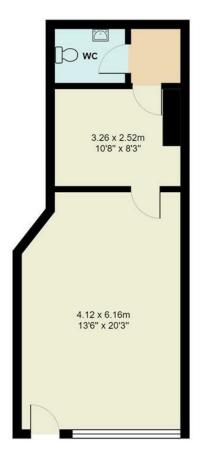

Total Area: 38.3 m<sup>2</sup> ... 412 ft<sup>2</sup>

All measurements are approximate and for display purposes only

Virtual Reality & 3D Scaled models of all of our properties for sale. You can even walk around them on our website