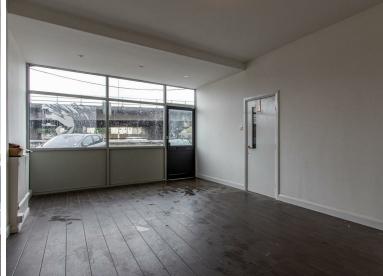

Available to rent here is a retail space in a popular part of Heath and along the convenient row of commercial space on North Road, just off the Gabalfa roundabout and there a busy through fare for traffic. Offering 412 square feet of space, the ground floor accommodation further benefits rear parking.

A 360 degree virtual tour is available for this property, check the JeffreyRoss website for further information or contact Jon in the Pontcanna office on 02920397887,

- 412 square foot
- Ground floor

Parking