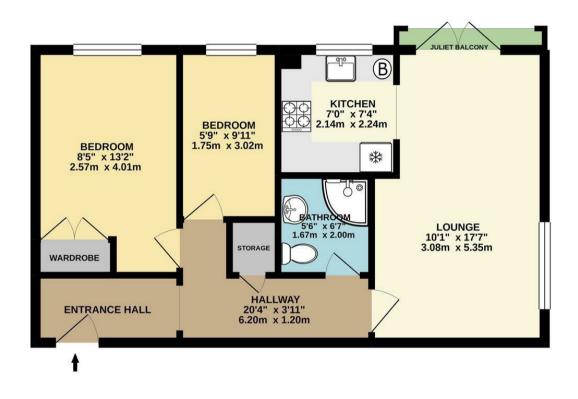

For more images of this property please visit havilands.co.uk

TOP FLOOR 507 sq.ft. (47.1 sq.m.) approx.

AISLABIE HOUSE, 7 CUNARD CRESCENT, N21 2TL TOTAL FLOOR AREA : 507 sq.ft. (47.1 sq.m.) approx. Made with Metropix @2020