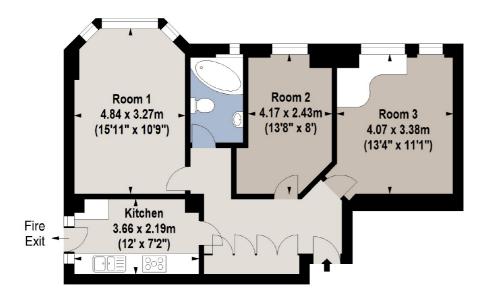

## 85-1 Queensway, London

For Identification Purposes Only. Not To Scale. © www.totalvista.uk 2020

Queens Court, Queensway, W2

Approx. Gross Internal Area 64.19 Sq M - 691 Sq Ft