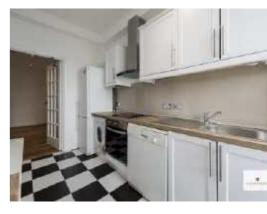

## £205 Per Week

Video Tour Available

Beautiful bright room with lovely views. Good storage in room and in hallway. Sharing eat-in kitchen and bathroom facilities with 2 other rooms. Fully equipped kitchen with washing machine, dishwasher and fridge freezer, and dining table,