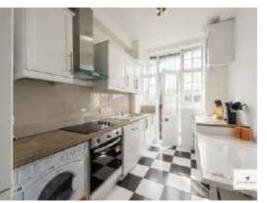

## £205 Per Week

Video Tour Available

Beautiful bright room with lovely views. Good storage in room and in hallway. Sharing eat-in kitchen and bathroom facilities with 2 other rooms. Fully equipped kitchen with washing machine, dishwasher and fridge freezer, and dining table,