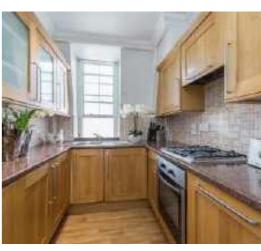

## £215 Per Week

Stunning large room with dual aspect in a FLATSHARE with 3 other rooms and total 3 bathrooms. Share bathroom only with 1 other person. Shared LIVING AREA with TV, fully fitted kitchen inc washer-dryer, dishwasher, large fridge freezer.

Rent includes ALL BILLS, broadband and weekly cleaning of shared areas.