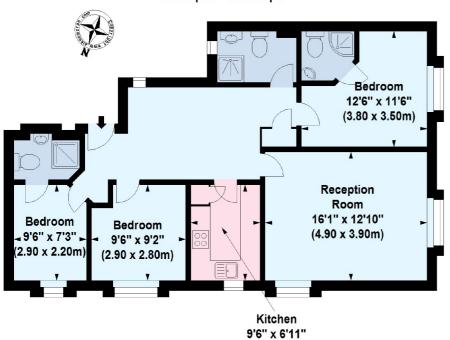

### Ralph Court, W2

Approx. Gross Internal Area \* 848 Sq Ft - 78.78 Sq M

#### **Seventh Floor**

(2.90 x 2.10m)

Illustration For Identification Purposes Only. Not To Scale \*Floorplan Drawn According To RICS Guidelines © www.aikenmcrae.com 2014 (rm)