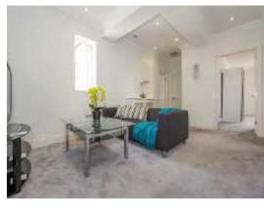

## £215 Per Week

Stunning large room with dual aspect in a FLATSHARE with 3 other rooms and total 3 bathrooms. Share bathroom only with 1 other person. Shared LIVING AREA with TV, fully fitted kitchen inc washer-dryer, dishwasher, large fridge freezer.

Rent includes ALL BILLS, broadband and weekly cleaning of shared areas.