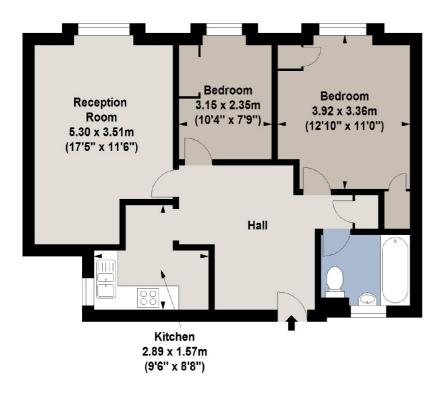

## 2-141 Queensway, London

Seventh Floor

For litteritification (Furposess Only, Not To Scale, Owwwateralkencom 2016

Ralph Court, Queensway, W2 Approx. Gross Internal Area 61.96 Sq M - 667 Sq Ft