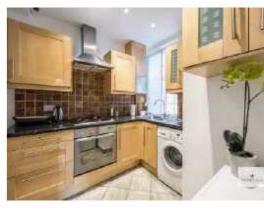

## £175 Per Week

**Available Now** 

Lovely, bright, newly decorated room in FLATSHARE with 2 other rooms. FEMALE SINGLE OCCUPANTS ONLY.

Shared living and dining area, kitchen, bathroom. Wood flooring. Set on top floor (2 lifts) of secure portered building.

ALL BILLS INCLUDED inc Wifi and weekly cleaning of shared areas.