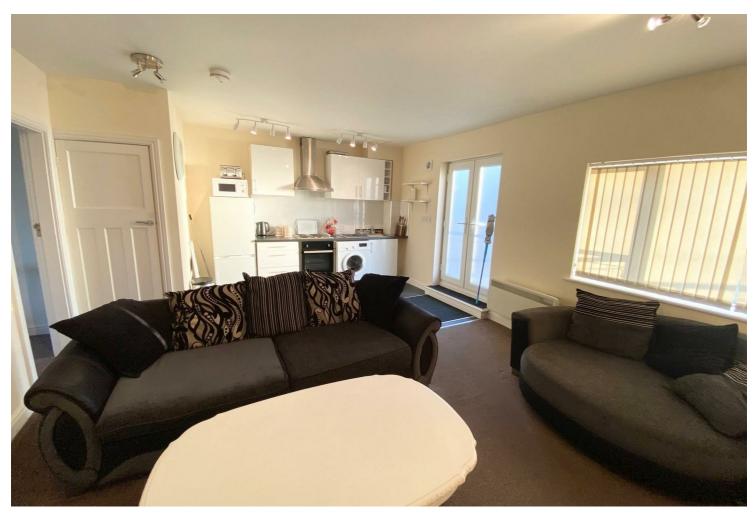

## 2049 Coventry Road, Sheldon, B26 3DY £650 Per month

Melvyn Danes are pleased to prersent a conveniently situated, recently refurbished, spacious duplex apartment over shop in Sheldon with parking at rear, close to Airport, NEC and JLR. Large living room with kitchen area and appliances, bedroom/ 2nd reception with stairs to second floor landing, huge master bedroom and recently fitted shower room. Double glazing. Electric heating. Part Furnished. Available immediately. EPC Rating: E Open plan living room with kitchen area