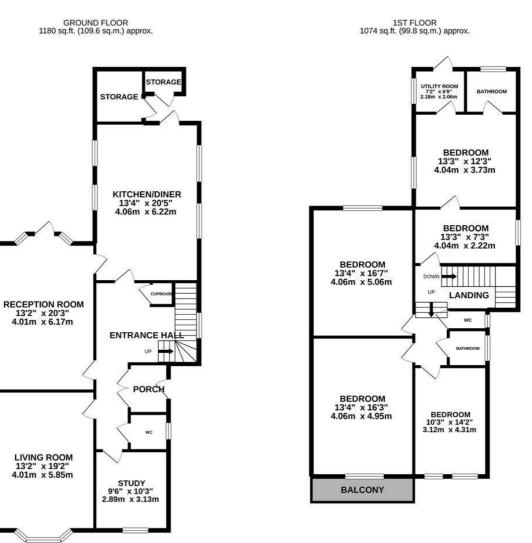

TOTAL FLOOR AREA : 2254 sq.ft. (209.4 sq.m.) approx. White every attempt has been nade to ensure the accuracy of the floorplan contained here, measurements of doms, windbw, mores and any other terms are approximate and no responsibility it learner for any encounter of the standing of