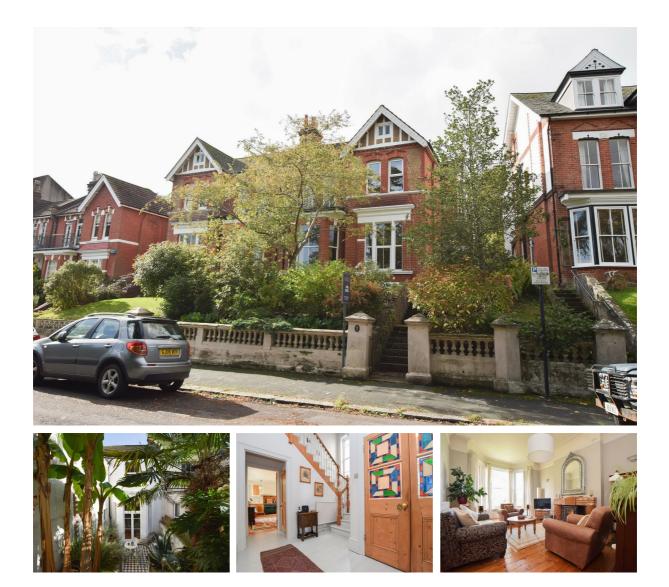

## Lower Park Road, Hastings TN34 2LA Offers in excess of £625,000

Attractive FIVE BEDROOM Victorian house set in an unrivalled location adjacent to ALEXANDRA PARK with a beautiful outlook across Hastings. This fantastic home is ideally positioned just a short stroll from Hastings Town Centre with its mainline railway station and beach. Spanning two storeys the accommodation here enjoys GRAND PROPORTIONS and a wealth of STUNNING ORIGINAL FEATURES along with a family friendly rear garden. The ground floor is arranged as a BAY FRONTED LIVING SPACE, a second reception area which measures 20'3 x 13'2 along with a separate study. The WELL PROPORTIONED EAT IN KITCHEN sits at the rear of the property and offers plenty of space for a full dining table and access outside. There are FIVE DOUBLE BEDROOMS on the first floor, two of which interlink creating the PERFECT SPACE FOR THOSE SEEKING DUAL ACCOMMODATION, it enjoys a utility space with a rear door leading out to the garden as well as a bathroom. There is also a family bathroom and a separate cloakroom on this floor. The rear garden is a particular feature, it's planted with tropical trees and enjoys a courtyard with stairs rising to a LEVEL EXPANSE OF LAWN. This well presented family home enjoys generous proportions and is not one to be missed.